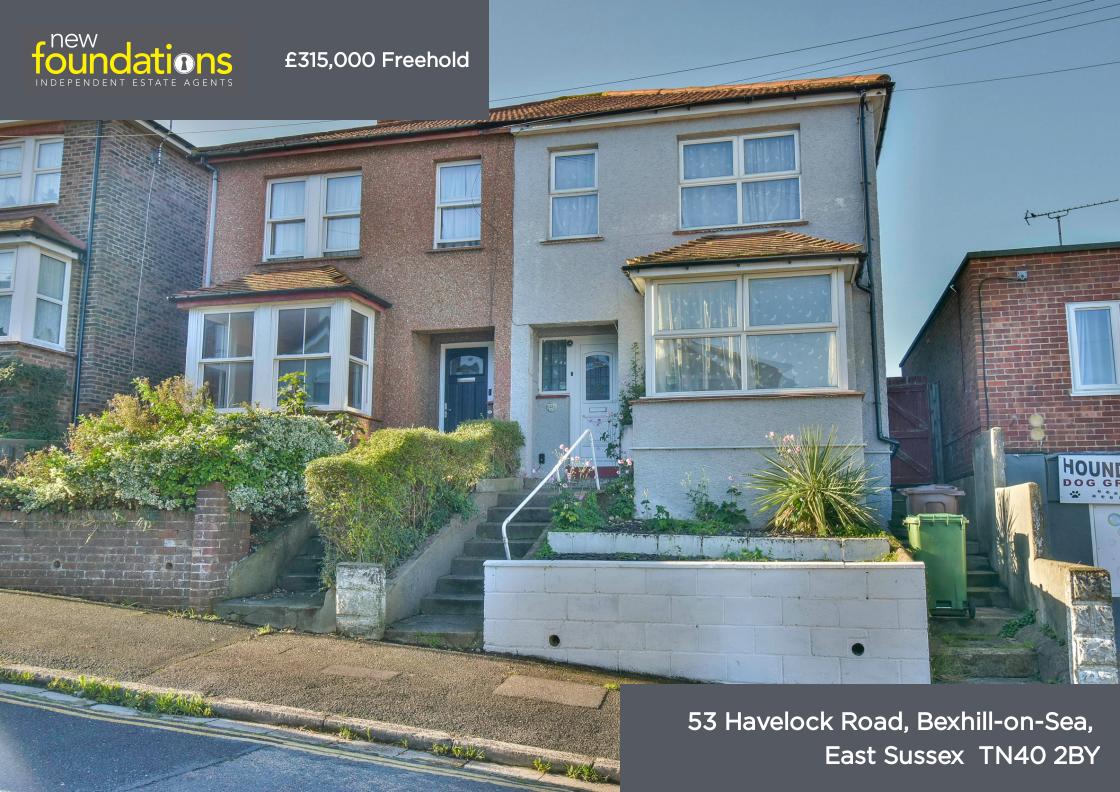

### PROPERTY DESCRIPTION

A spacious four bedroom older style semi-detached situated approximately a mile from Bexhill Town Centre, mainline railway station & seafront. Set over two floors the accommodation comprises; entrance hall, lounge with doors leading to the conservatory, modern re-fitted kitchen, ground floor bedroom/reception room, three first floor bedrooms and a contemporary re-fitted bathroom. Outside there is a SOUTH FACING GARDEN with utility cupboard. EPC - D.

## **FEATURES**

- Four Bedroom Semi-Detached House
- Re-Fitted Kitchen
- South Facing Garden
- Outside Utility Cupboard With Power & Plumbing
- Contemporary Family Bathroom

- Approximately A Mile From The Town Centre, Seafront & Train Station
- Ground Floor Bedroom 4/Additional Reception Room
- Conservatory
- Three First Floor Bedrooms
- Council Tax Band C