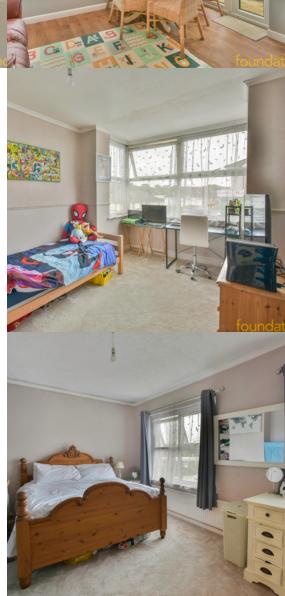

### Bedroom One

 $15'\ 10''\ x\ 11'\ 4''\ (4.83m\ x\ 3.45m)$  Two double glazed windows to the front, radiator, storage cupboard.

### Bedroom Two

10' 10" x 8' 9" (3.30m x 2.67m) Double glazed window to the rear, radiator.

### **Bedroom Three**

 $10'\ 10''\ x\ 6'\ 9''\ (3.30m\ x\ 2.06m)$  Double glazed window to the rear, radiator.