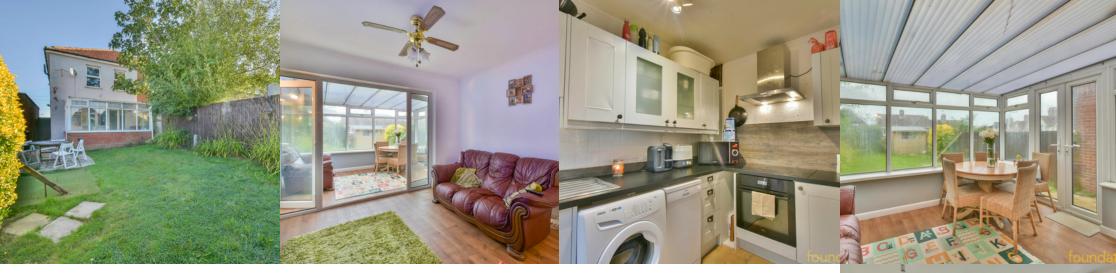

## Lounge

 $13'\ 0''\ x\ 10'\ 10''\ (3.96m\ x\ 3.30m)$  Double glazed windows and double doors leading to the conservatory, wall mounted electric fire, radiator.

#### Kitchen

10' 2" x 6' 4" (3.10m x 1.93m) Double glazed door to the side leading to the garden, double glazed window to the side, a re-fitted kitchen comprising; a range of laminate working surfaces with inset one and half bowl stainless steel sink and drainer with Quooker tap and waste disposal unit, inset five ring induction hob with stainless steel extractor fan over, a range of matching wall and base cupboards with fitted drawers, space for washing machine and slimline dishwasher, alcove with space for fridge/freezer with power and window to the side.

## Conservatory

13' 4" x 9' 6" (4.06m x 2.90m) Double glazed windows to both sides and rear, double glazed doors leading to the garden, power points.

## Outside

The rear garden benefits from being of a southerly aspect, outside utility cupboard with power and plumbing for washing machine, gated side access, patio area, timber framed shed, area laid to lawn.