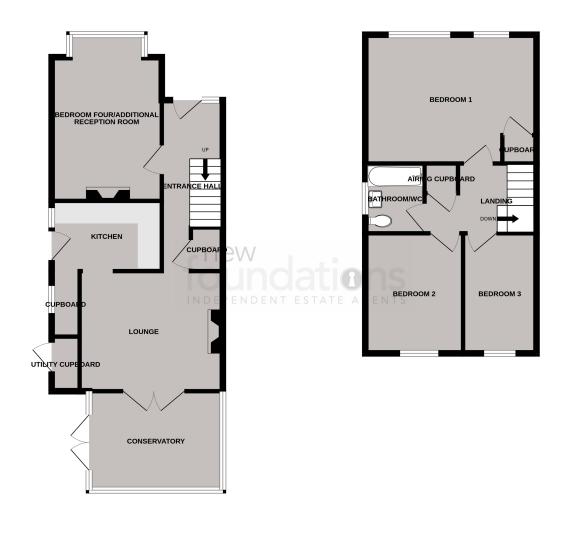

#### **ROOM DESCRIPTIONS**

#### Entrance Hall

Accessed via UPVC front door, double glazed window to the front, stairs rising to the first floor, under-stairs cupboard, radiator.

# Bedroom Four/Reception Room

 $150'\ 3''\ x\ 9'\ 10''\ (45.80m\ x\ 3.00m)$  Double glazed bay window to the front, radiator, feature decorative fireplace.

## Lounge

 $13'\ 0''\ x\ 10'\ 10''\ (3.96m\ x\ 3.30m)$  Double glazed windows and double doors leading to the conservatory, wall mounted electric fire, radiator.

#### Kitchen

10' 2" x 6' 4" (3.10m x 1.93m) Double glazed door to the side leading to the garden, double glazed window to the side, a re-fitted kitchen comprising; a range of laminate working surfaces with inset one and half bowl stainless steel sink and drainer with Quooker tap and waste disposal unit, inset five ring induction hob with stainless steel extractor fan over, a range of matching wall and base cupboards with fitted drawers, space for washing machine and slimline dishwasher, alcove with space for fridge/freezer with power and window to the side.

## Conservatory

13' 4" x 9' 6" (4.06m x 2.90m) Double glazed windows to both sides and rear, double glazed doors leading to the garden, power points.

# Landing

### Bedroom One

 $15'\ 10''\ x\ 11'\ 4''\ (4.83m\ x\ 3.45m)$  Two double glazed windows to the front, radiator, storage cupboard.

### Bedroom Two

10' 10" x 8' 9" (3.30m x 2.67m) Double glazed window to the rear, radiator.

### **Bedroom Three**

 $10'\ 10''\ x\ 6'\ 9''\ (3.30m\ x\ 2.06m)$  Double glazed window to the rear, radiator.

#### Bathroom

Double glazed patterned window to the side, a re-fitted and modern bathroom suite comprising; panelled bath with mixer tap, shower over and further handheld attachment, fitted shower screen, low level WC, wash hand basin with mixer tap and drawers under, wall mounted towel rail, tiled walls.

## Outside

The rear garden benefits from being of a southerly aspect, outside utility cupboard with power and plumbing for washing machine, gated side access, patio area, timber framed shed, area laid to lawn.