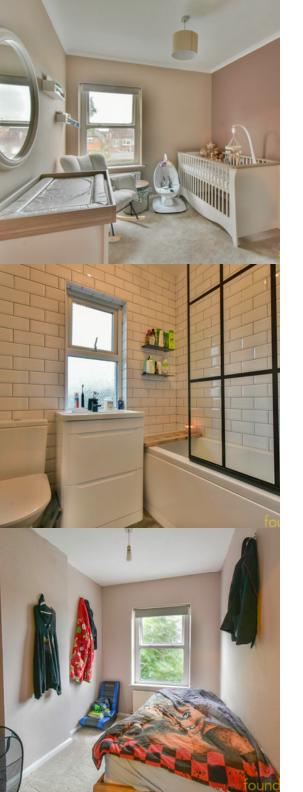

# Bedroom Four/Reception Room

 $150'\ 3''\ x\ 9'\ 10''\ (45.80m\ x\ 3.00m)$  Double glazed bay window to the front, radiator, feature decorative fireplace.

#### Bathroom

Double glazed patterned window to the side, a re-fitted and modern bathroom suite comprising; panelled bath with mixer tap, shower over and further handheld attachment, fitted shower screen, low level WC, wash hand basin with mixer tap and drawers under, wall mounted towel rail, tiled walls.