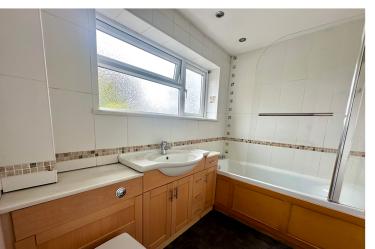

### **Bathroom**

A white suite with chrome fitments, comprising of a panelled bath with glazed shower screen, wall mounted shower mixer, wash hand basin recessed into vanity unit, WC with concealed cistern, chrome towel radiator, fully tiled walls.