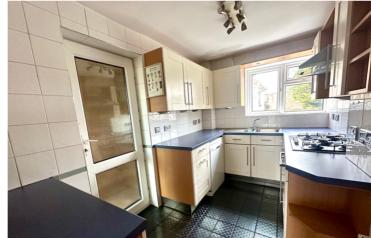

#### Kitchen

Window overlooking the rear garden, a range of wall and base units in a cream colour, stainless steel 1.5 bowl sink, stainless steel 5 ring gas hob, integrated electric oven, plumbing for dishwasher, space for fridge, double glazed door leading to a side access to front and rear and to an outside storage area/utility.