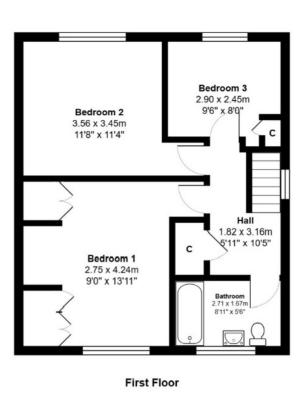

# First Floor

# Landing

Window to side, loft hatch, doors leading to:

# Bedroom One

Window overlooking the rear garden, a range of fitted wardrobes, radiator, coved ceiling.

# Bedroom Two

Window to front, radiator, coved ceiling.

#### **Bedroom Three**

Window to front, a range of fitted wardrobes, radiator, coved ceiling.

### **Bathroom**

A white suite with chrome fitments, comprising of a panelled bath with glazed shower screen, wall mounted shower mixer, wash hand basin recessed into vanity unit, WC with concealed cistern, chrome towel radiator, fully tiled walls.