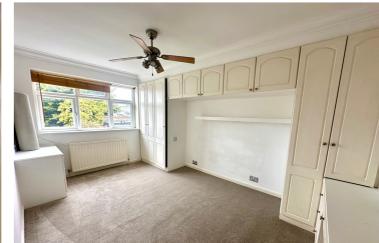

# Bedroom One

Window overlooking the rear garden, a range of fitted wardrobes, radiator, coved ceiling.