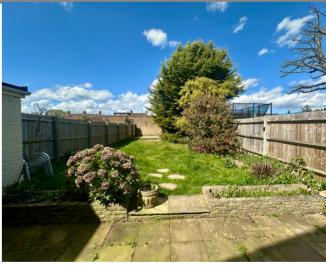

### Rear garden

Mainly laid to lawn with to timber fencing, paved patio area, a westerly aspect.