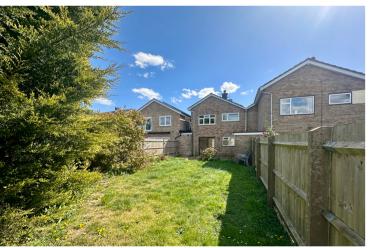

### Rear garden

Mainly laid to lawn with to timber fencing, paved patio area, a westerly aspect.

#### To the front

A block paved driveway providing off road parking for four vehicles.