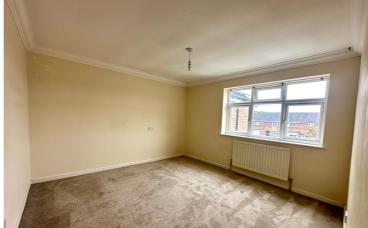

# Bedroom Two

Window to front, radiator, coved ceiling.

#### **Bedroom Three**

Window to front, a range of fitted wardrobes, radiator, coved ceiling.