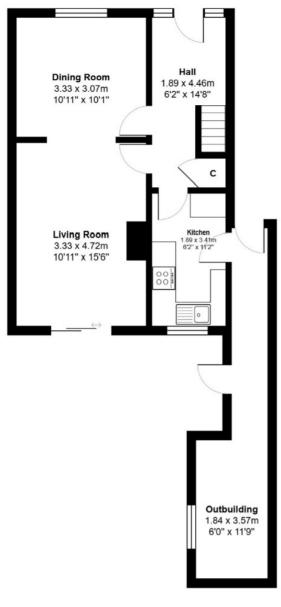

**Ground Floor** 

Total Area: 106.7 m<sup>2</sup> ... 1149 ft<sup>2</sup> All measurements are approximate and for display purposes only

35a, High Street, Hemel Hempstead, Hertfordshire, HP3 0HG
T: 01442 831500
F: 01442 831300
E: info@whitewoodproperties.co.uk
W: http://www.whitewoodproperties.co.uk

### **Ground Floor**

#### **Entrance Hall**

Double glazed front door, coved ceiling, under stairs storage cupboard, radiator with fretwork cover, wood effect flooring, doors leading to:

## Sitting Room

Patio doors leading to a paved patio area and the rear garden, coved ceiling, chimney breast with brick surround, TV point, double opening leading to dining room.

### Dining Room

Large window overlooking the front driveway, coved ceiling, wood effect flooring.

#### Kitchen

Window overlooking the rear garden, a range of wall and base units in a cream colour, stainless steel 1.5 bowl sink, stainless steel 5 ring gas hob, integrated electric oven, plumbing for dishwasher, space for fridge, double glazed door leading to a side access to front and rear and to an outside storage area/utility.

### Utility/Outside storage room

Plumbing for washing machine, door to rear garden.