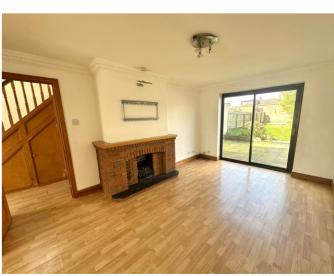

## Sitting Room

Patio doors leading to a paved patio area and the rear garden, coved ceiling, chimney breast with brick surround, TV point, double opening leading to dining room.

### Dining Room

Large window overlooking the front driveway, coved ceiling, wood effect flooring.