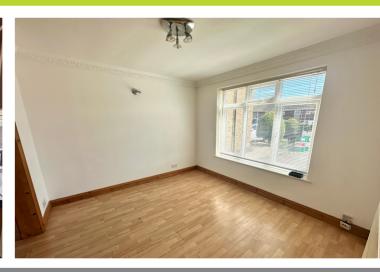

# Bedroom One

Window overlooking the rear garden, a range of fitted wardrobes, radiator, coved ceiling.

# Bedroom Two

Window to front, radiator, coved ceiling.

#### **Bedroom Three**

Window to front, a range of fitted wardrobes, radiator, coved ceiling.