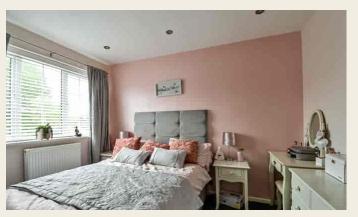

#### **BEDROOM ONE**

3.65m x 2.68m (12' 0" x 8' 10") having UPVC double glazed window to rear, radiator and low energy downlighters.

#### **BEDROOM TWO**

3.36m x 2.68m max (2.36m min) (11' 0" x 8' 10" max 7'9" min) having UPVC double glazed window to front, radiator and low energy downlighters.

#### **BEDROOM THREE**

2.13m x 2.00m (7' 0" x 6' 7") having UPVC double glazed window to front, radiator and low energy downlighters.