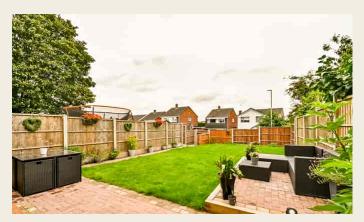

#### **OUTSIDE**

The property is set back off the road with a tarmac driveway with block paved edging providing parking for a couple of cars with external security light. To the rear of the property is a generous garden with patio seating area and set principally to lawn with side pathway and gated access out onto St Margaret's Road at the rear.