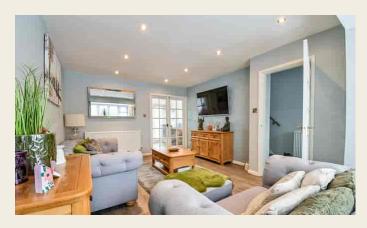

#### LOUNGE

5.40m x 3.60m max (3.23m min) (17' 9" x 11' 10" max 10'7" min) having attractive feature laminate flooring, double glazed bow window to front, radiator, low energy downlighters and glazed double doors opening to: