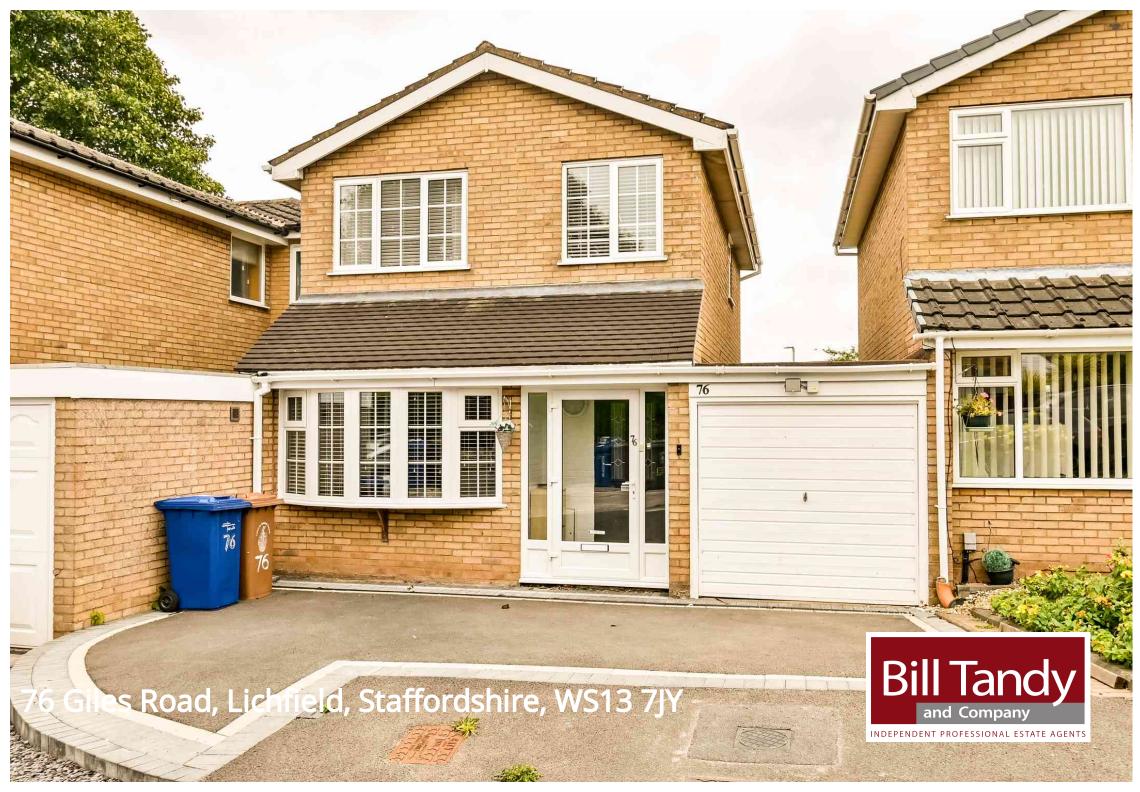

# 76 Giles Road, Lichfield, Staffordshire, WS13 7JY

## £320,000

Having undergone a programme of refurbishment, this very well presented link detached family home enjoys a cul de sac setting on the northern side of the cathedral city of Lichfield. Well placed to take advantage of all that Lichfield has to offer, the location is perfect for families and commuters with good local schools and excellent road links. The property is stylishly presented with a feature laminate floor throughout the ground floor and three good bedrooms. The garden has been extended with some land additional purchased, creating a very generous garden set to lawn with rear gated access to the street behind. An early viewing would be strongly encouraged.

#### **OUTSIDE**

The property is set back off the road with a tarmac driveway with block paved edging providing parking for a couple of cars with external security light. To the rear of the property is a generous garden with patio seating area and set principally to lawn with side pathway and gated access out onto St Margaret's Road at the rear.

#### **TANDEM DOUBLE GARAGE**

 $8.61 \text{m} \times 2.27 \text{m}$  (28' 3" x 7' 5") a useful garage approached via an up and over entrance door and having fluorescent light and power points.