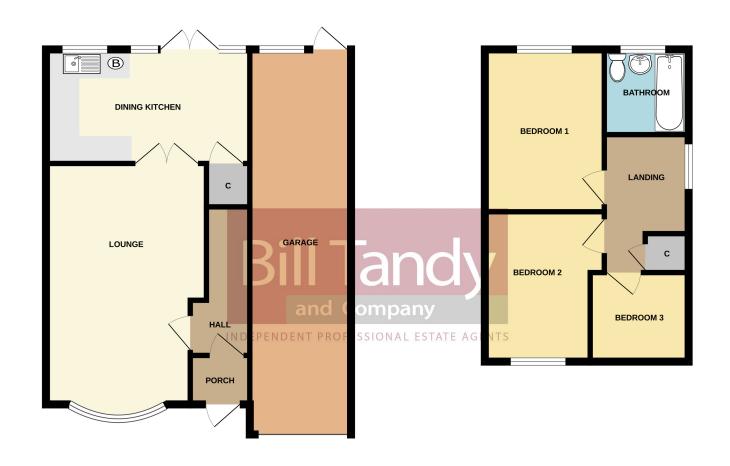

#### **UPVC DOUBLE GLAZED ENTRANCE PORCH**

having inner wall lantern and PVC composite double glazed door opening to:

#### **RECEPTION VESTIBULE**

having stairs leading off and door to:

#### LOUNGE

5.40m x 3.60m max (3.23m min) (17' 9" x 11' 10" max 10'7" min) having attractive feature laminate flooring, double glazed bow window to front, radiator, low energy downlighters and glazed double doors opening to:

#### **BREAKFAST KITCHEN**

4.57m x 2.58m (15' 0" x 8' 6") having ample pre-formed work surface space with base storage cupboards and drawers, matching wall mounted storage cupboards, single drainer sink unit, space and plumbing for washing machine and dishwasher, metro style tiled splashbacks, space for gas cooker, wall mounted Vaillant combination gas central heating boiler, double glazed window overlooking the rear garden and UPVC double glazed double French doors opening out to same, radiator and useful under stairs storage cupboard.

#### FIRST FLOOR LANDING

having UPVC double glazed window and loft access hatch.

#### **BEDROOM ONE**

3.65m x 2.68m (12' 0" x 8' 10") having UPVC double glazed window to rear, radiator and low energy downlighters.

#### **BEDROOM TWO**

3.36m x 2.68m max (2.36m min) (11' 0" x 8' 10" max 7'9" min) having UPVC double glazed window to front, radiator and low energy downlighters.

#### **BEDROOM THREE**

2.13m x 2.00m (7' 0" x 6' 7") having UPVC double glazed window to front, radiator and low energy downlighters.

### **BATHROOM**

having a suite comprising panelled bath with Triton shower fitted over, vanity unit with inset wash hand basin and cupboard space below and close coupled W.C., obscure UPVC double glazed window to rear, low energy downlighters and radiator.

#### **TANDEM DOUBLE GARAGE**

 $8.61 \text{m} \times 2.27 \text{m}$  (28' 3" x 7' 5") a useful garage approached via an up and over entrance door and having fluorescent light and power points.

GROUND FLOOR 1ST FLOOR

#### 76 GILES ROAD, LICHFIELD WS13 7JY

Whilst every attempt has been made to ensure the accuracy of the floorplan contained here, measurements of doors, windows, rooms and any other items are approximate and no responsibility is taken for any error, omission or mis-statement. This plan is for illustrative purposes only and should be used as such by any prospective purchaser. The services, systems and appliances shown have not been tested and no guarantee as to their operability or efficiency can be given.