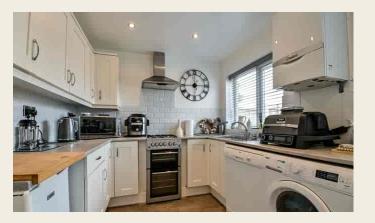

#### **BREAKFAST KITCHEN**

4.57m x 2.58m (15' 0" x 8' 6") having ample pre-formed work surface space with base storage cupboards and drawers, matching wall mounted storage cupboards, single drainer sink unit, space and plumbing for washing machine and dishwasher, metro style tiled splashbacks, space for gas cooker, wall mounted Vaillant combination gas central heating boiler, double glazed window overlooking the rear garden and UPVC double glazed double French doors opening out to same, radiator and useful under stairs storage cupboard.