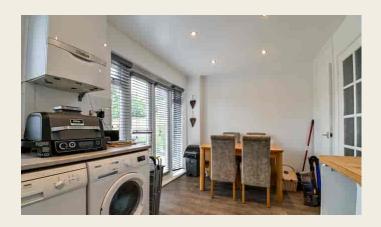

#### **BREAKFAST KITCHEN**

4.57m x 2.58m (15' 0" x 8' 6") having ample pre-formed work surface space with base storage cupboards and drawers, matching wall mounted storage cupboards, single drainer sink unit, space and plumbing for washing machine and dishwasher, metro style tiled splashbacks, space for gas cooker, wall mounted Vaillant combination gas central heating boiler, double glazed window overlooking the rear garden and UPVC double glazed double French doors opening out to same, radiator and useful under stairs storage cupboard.