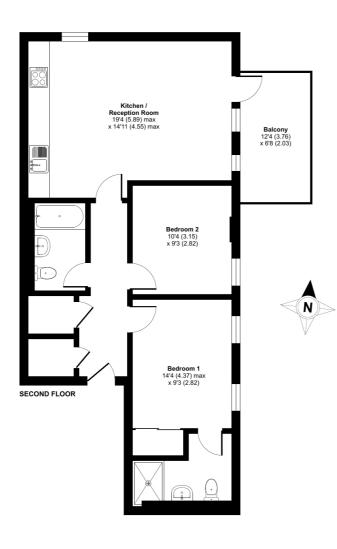

## Granta Court, Trinity Way, London, W3

Approximate Area = 733 sq ft / 68 sq m For identification only - Not to scale

Floor plan produced in accordance with RICS Property Measurement Standards incorporating international Property Measurement Standards (IPMS2 Residential). ©nkchecom 2023. Produced for Cow & Co Properties Ltd. REF: 990034