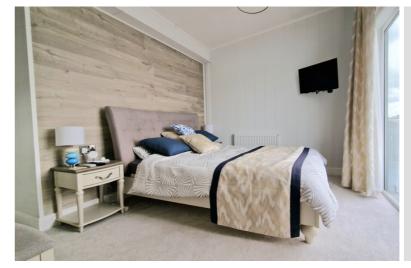

## **BEDROOM ONE**

12' 5" x 10' 0" (3.78m x 3.05m) (approx) UPVC double glazed windows and door to the rear. Radiator, air conditioning unit, tongue and groove to walls and ceiling.

#### **DRESSING AREA**

UPVC double glazed window to the side, built in wardrobe, inset spotlights, tongue and groove to ceiling and walls, radiator.

#### **EN SUITE**

Fitted with a three piece suite comprising walk in shower cubicle with waterfall head, inset storage, vanity wash hand basin and WC. Heated towel rail, part tiled, Tongue and groove to ceiling and walls. UPVC double glazed window to the front.