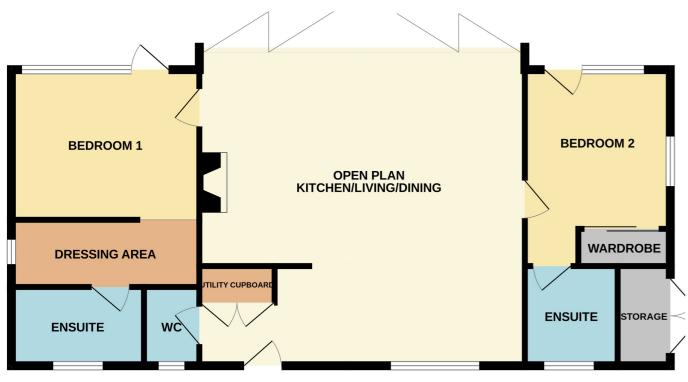

#### **FLOORPLAN**

The floor plan is for illustrative purposes only. Fixtures and fittings do not represent the current state of the property. Not to scale and is meant as a guide only.

## **ENTRANCE AREA**

Radiator, seating bench, inset spotlights. Utility cupboard housing washing machine and boiler.

## **CLOAKROOM**

Fitted with a two piece suite comprising wash hand basin with tiled splashback and WC. Radiator, tongue and groove to walls and ceiling. UPVC double glazed window to the front.

## **BEDROOM ONE**

12' 5" x 10' 0" (3.78m x 3.05m) (approx) UPVC double glazed windows and door to the rear. Radiator, air conditioning unit, tongue and groove to walls and ceiling.

#### **DRESSING AREA**

UPVC double glazed window to the side, built in wardrobe, inset spotlights, tongue and groove to ceiling and walls, radiator.

#### **EN SUITE**

Fitted with a three piece suite comprising walk in shower cubicle with waterfall head, inset storage, vanity wash hand basin and WC. Heated towel rail, part tiled, Tongue and groove to ceiling and walls. UPVC double glazed window to the front.

#### **BEDROOM TWO**

double glazed door and windows to the rear £581.76, water rates £406.09, electricity and side. Built in wardrobes, radiator, inset standing charge £78.32 and insurance admin spotlights. Tongue and groove to ceiling and fee £30.13. The lease runs to 2060. walls, radiator.

# **EN SUITE**

Fitted with a three piece suite comprising bath with shower over, vanity wash hand basin and WC. Heated towel rail, part tiled, tongue and groove to ceiling. UPVC double glazed window to the front.