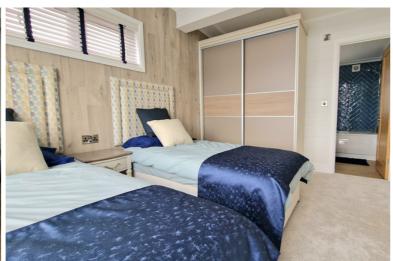

#### **BEDROOM TWO**

double glazed door and windows to the rear £581.76, water rates £406.09, electricity and side. Built in wardrobes, radiator, inset standing charge £78.32 and insurance admin spotlights. Tongue and groove to ceiling and fee £30.13. The lease runs to 2060. walls, radiator.

# **EN SUITE**

Fitted with a three piece suite comprising bath with shower over, vanity wash hand basin and WC. Heated towel rail, part tiled, tongue and groove to ceiling. UPVC double glazed window to the front.