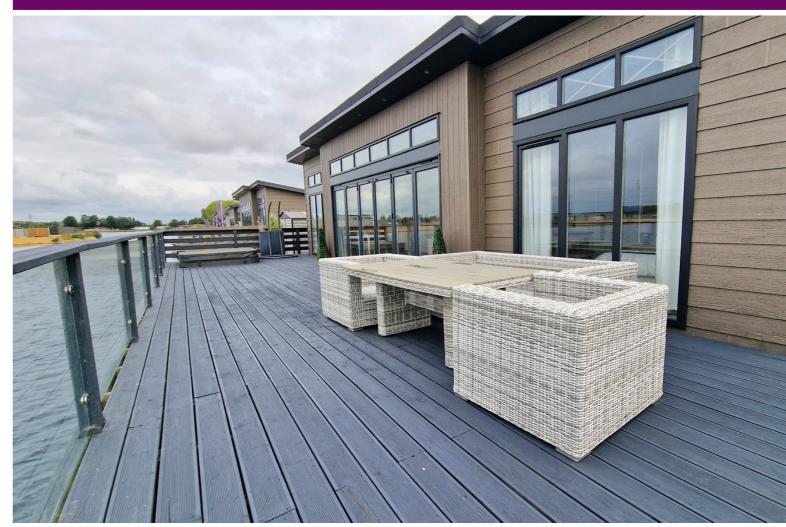

## **OUTSIDE**

Block paved double width driveway, leads to the outside storage shed. Steps lead to front and rear decking area, enclosed by glass balustrade. Inset hot tub. Gated steps from the side decking lead to the lake and jetty.

10 South Point, Tallington PE9 4RJ

£230,000

\*\*\* LAKESIDE VIEWS \*\*\* This well presented lodge has an airy, open plan kitchen/dining/living area. It benefits from bi-fold doors opening out on to the rear lakeside decking - with a inset hot tub, an ideal space to enjoy the stunning views of the lakes. This contemporary lodge has two double bedrooms, both with en-suites. Bedroom one has a spacious open dressing area with shelving and hanging rails, bedroom two has a built-in wardrobe. There is a further cloakroom, and an enclosed double storage area off the entrance area, which houses a washing machine and boiler, completing this lodge. Additionally outside, there is extensive decking, with glass balustrading, and ample off road parking to the side. The lease runs until 2060. EPC energy rating not required. Council tax band A