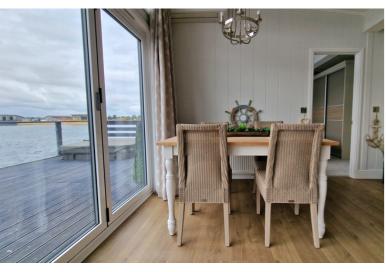

# KITCHEN / DINING AREA / LIVING AREA 21' 7" x 21' 1" (6.58m x 6.43m) (approx)

#### **LOUNGE / DINING AREA**

Fireplace, radiator, air conditioning unit, inset spotlights, tongue and groove to ceiling and walls. UPVC double glazed bi folds to the rear.