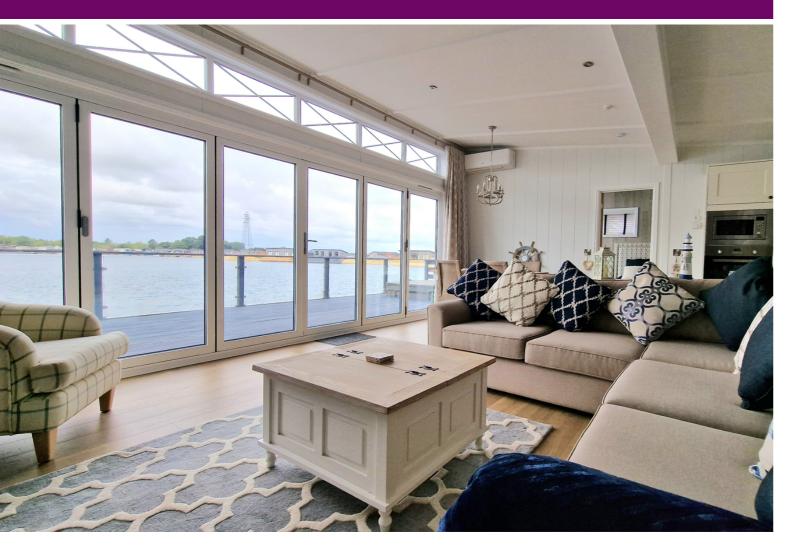

10 South Point, Tallington PE9 4RJ

£230,000

\*\*\* LAKESIDE VIEWS \*\*\* This well presented lodge has an airy, open plan kitchen/dining/living area. It benefits from bi-fold doors opening out on to the rear lakeside decking - with a inset hot tub, an ideal space to enjoy the stunning views of the lakes. This contemporary lodge has two double bedrooms, both with en-suites. Bedroom one has a spacious open dressing area with shelving and hanging rails, bedroom two has a built-in wardrobe. There is a further cloakroom, and an enclosed double storage area off the entrance area, which houses a washing machine and boiler, completing this lodge. Additionally outside, there is extensive decking, with glass balustrading, and ample off road parking to the side. The lease runs until 2060. EPC energy rating not required. Council tax band A

#### **LOUNGE / DINING AREA**

Fireplace, radiator, air conditioning unit, inset spotlights, tongue and groove to ceiling and walls. UPVC double glazed bi folds to the rear.

# KITCHEN / DINING AREA / LIVING AREA 21' 7" x 21' 1" (6.58m x 6.43m) (approx)