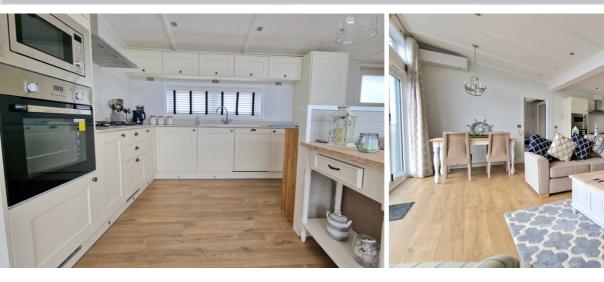

# **KITCHEN**

Fitted with a range of eye level and base units with worktop over, sink and drainer with stainless steel mixer swan neck tap over. Eye level oven, integrated microwave, five ring gas hob with extractor fan over. Integrated dishwasher and fridge / freezer. Breakfast bar, Tongue and groove to walls, and ceiling. UPVC double glazed window to the front.

#### **LOUNGE / DINING AREA**

Fireplace, radiator, air conditioning unit, inset spotlights, tongue and groove to ceiling and walls. UPVC double glazed bi folds to the rear.