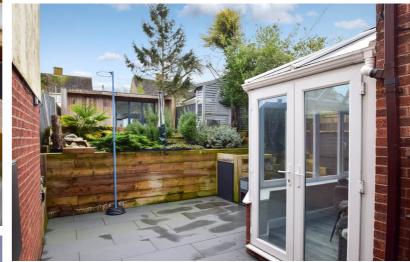

Externally the property continues to wow as the current owners have taken a lot of care to create a low maintenance garden which has been landscaped and is a great space to enjoy entertaining in the summer with large terrace area and a further seating area with artificial grass. There is another added benefit with the summerhouse which is perfect to transform the outdoor space into a garden retreat and is ideal to be utilised as a home office. Also offered with bi-folds. A lovely spot to unwind and relax all year round. The property also offers a driveway to the side for parking and side access.

#### **Key Features**

- No Forward Chain
- An Ideal First Time Buyers Home
- Two Double Bedrooms
- Modern Fitted Kitchen
- Lounge/Diner
- Conservatory
- Large Garden/Summer House
- Driveway