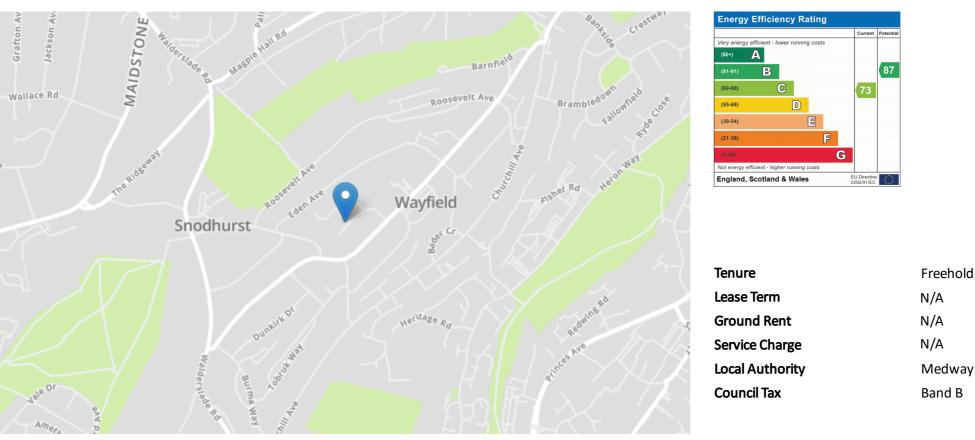

he Historic Dockyard, Capstone Ski & Snowboard centre and nearby Gillingham FC and Rochester Castle & Cathedral.





1ST FLOOR 283 sq.ft. (26.3 sq.m.) approx



TOTAL FLOOR AREA : 760 sq.ft. (70.6 sq.m.) approx.

Whilst every attempt has been made to ensure the accuracy of the floorplan contained here, measurements of doors, windows, rooms and any other items are approximate and no responsibility is taken for any eror, omission or mis-statement. This plan is for illustrative purposes only and should be used as such by any prospective purchaser. The services, systems and appliances shown have no theen tested and no guarantee as to their operability or efficiency can be given. Made with Metropix 20225



















#### **Property Location**

## Woolwich Close, Chatham, Kent, ME5 0HU



### Greyfox Walderslade

Unit 2, Thetford House Walderslade Village Centre Walderslade Road Chatham Kent ME5 9LR Tel: 01634 672227 Email: walderslade@greyfox.co.uk

#### **Greyfox Rainham**

67C High Street Rainham Kent ME8 7HS

Tel: 01634 377737 Email: rainham@greyfox.co.uk

#### Agent Notes

These particulars are prepared as a general guide to a broad description of the property and should not be relied upon as a statement or representation of fact and do not constitute part of an offer or contract. The seller does not make or give nor do our employees or Greyfox have authority to make or give any representation or warranty to the property. We have not carried out a structural survey and the services, appliances and specific fittings have not been tested. All photographs, measurements,