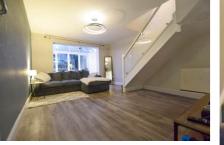

## Description

\*Guide Price £300,000 - £325,000\* We are pleased to offer this outstanding two double bedroom home. On entering this lovely home you will notice how well maintained and presented throughout. It is a great opportunity for the first time buyer to move straight into. The property boasts a contemporary fitted kitchen which is fitted with a host of appliances, this to include AEG dual gas and electric induction hob, double oven, fridge/freezer. Also dishwasher, tumble dryer and wine fridge. Moving into the spacious lounge with stairs to the first floor and open planned to the conservatory which is great for entertaining with family and friends. Upstairs you are welcomed to two double bedrooms both fitted with wardrobes. Modern fitted shower, wash hand basin, WC and modern fixtures and fittings.

#### **Key Features**

- No Forward Chain
- An Ideal First Time Buyers Home
- Two Double Bedrooms
- Modern Fitted Kitchen
- Lounge/Diner
- Conservatory
- Large Garden/Summer House
- Driveway