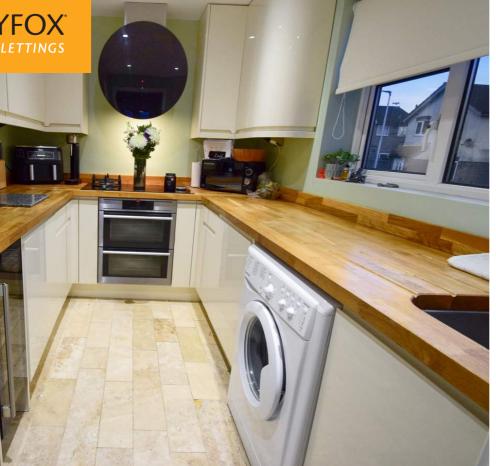

## Description

\*Guide Price £300,000 - £325,000\* We are pleased to offer this outstanding two double bedroom home. On entering this lovely home you will notice how well maintained and presented throughout. It is a great opportunity for the first time buyer to move straight into. The property boasts a contemporary fitted kitchen which is fitted with a host of appliances, this to include AEG dual gas and electric induction hob, double oven, fridge/freezer. Also dishwasher, tumble dryer and wine fridge. Moving into the spacious lounge with stairs to the first floor and open planned to the conservatory which is great for entertaining with family and friends. Upstairs you are welcomed to two double bedrooms both fitted with wardrobes. Modern fitted shower, wash hand basin, WC and modern fixtures and fittings.