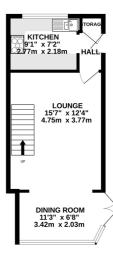

1ST FLOOR 283 sq.ft. (26.3 sq.m.) approx

TOTAL FLOOR AREA : 760 sq.ft. (70.6 sq.m.) approx.

Whilst every attempt has been made to ensure the accuracy of the floorplan contained here, measurements of doors, windows, rooms and any other items are approximate and no responsibility is taken for any eror, omission or mis-statement. This plan is for illustrative purposes only and should be used as such by any prospective purchaser. The services, systems and appliances shown have no theen tested and no guarantee as to their operability or efficiency can be given. Made with Metropix 20225