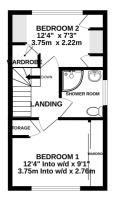

1ST FLOOR 283 sq.ft. (26.3 sq.m.) approx

TOTAL FLOOR AREA : 760 sq.ft. (70.6 sq.m.) approx.

Whilst every attempt has been made to ensure the accuracy of the floorplan contained here, measurements of doors, windows, rooms and any other items are approximate and no responsibility is taken for any eror, omission or mis-statement. This plan is for illustrative purposes only and should be used as such by any prospective purchaser. The services, systems and appliances shown have no theen tested and no guarantee as to their operability or efficiency can be given. Made with Metropix 20225