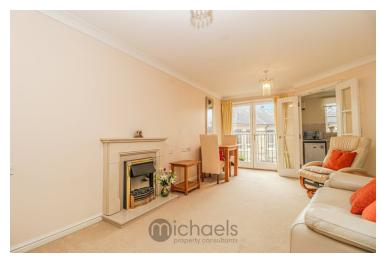

### **Living Room**

18' 5" x 10' 7" (5.61m x 3.23m) Electric heater, telephone and T.V points, contemporary electric fireplace with ornamental surround, double doors onto a Juliet Balcony, UPVC window, double doors to: