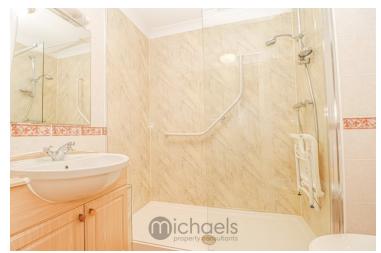

#### **Bathroom**

Heated towel rail, fully tiled walls, low level WC, vanity hand wash basin with storage cupboards under, integrated shower and glass shower screen over, extractor fan.