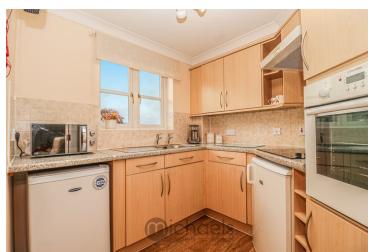

#### Kitchen

8' 5" x 7' 7" (2.57m x 2.31m) Vinyl flooring, range of modern fitted base and eye level units with working surfaces to side and tiled splash backs, built in electric oven and hob with extractor hood above, fridge and freezer to remain, inset sink unit with right hand drainer, double glazed window.