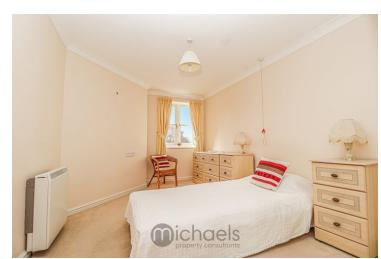

### Master Bedroom

15' 8" x 9' 9" (4.78m x 2.97m) Electric heater, UPVC window, built in treble mirror fronted wardrobes