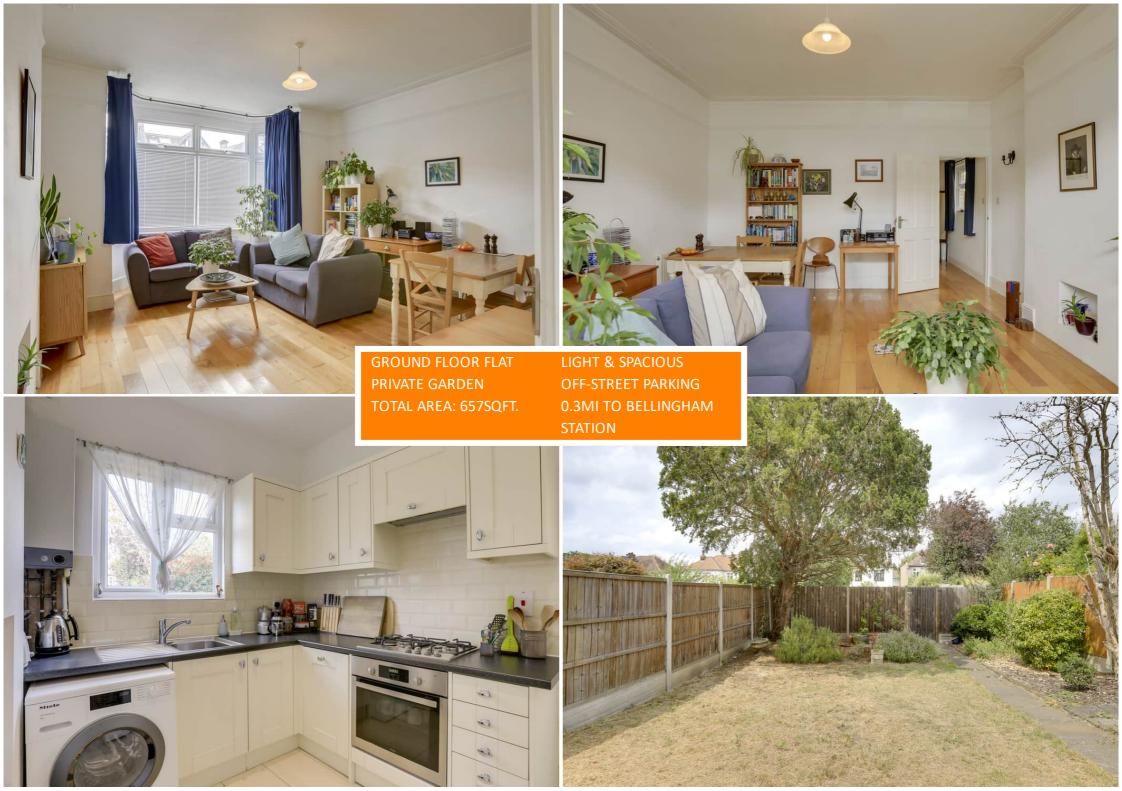

# Read all about it...

Set on the ground floor of a period conversion, this spacious one-bedroom flat boasts a well-maintained private garden and the added benefit of off-street parking.

Inside, a light-filled entrance hall leads to a generous reception room, complete with large bay windows that flood the space with natural light — offering ample room for both relaxing and dining. Along the hallway, you'll find a large double bedroom, a modern bathroom, and a kitchen with direct access to the private rear garden — an ideal space for entertaining or enjoying a peaceful moment outdoors.

# Lounge/diner

5.31m x 4.24m (17' 5" x 13' 11")

Double-glazed bay windows, pendant and wall mounted lights, radiators, wood flooring.

### Kitchen

2.95m x 2.55m (9' 8" x 8' 4")

Double-glazed window, door to garden, ceiling light, Garden fitted kitchen units, sink with mixer tap and drainer, Patio leading to lawn, storage shed and side access, integrated dishwasher, oven, gas hob and extractor external lights. hood, plumbing for washing machine, radiator, tile flooring.

## **OUTSIDE**