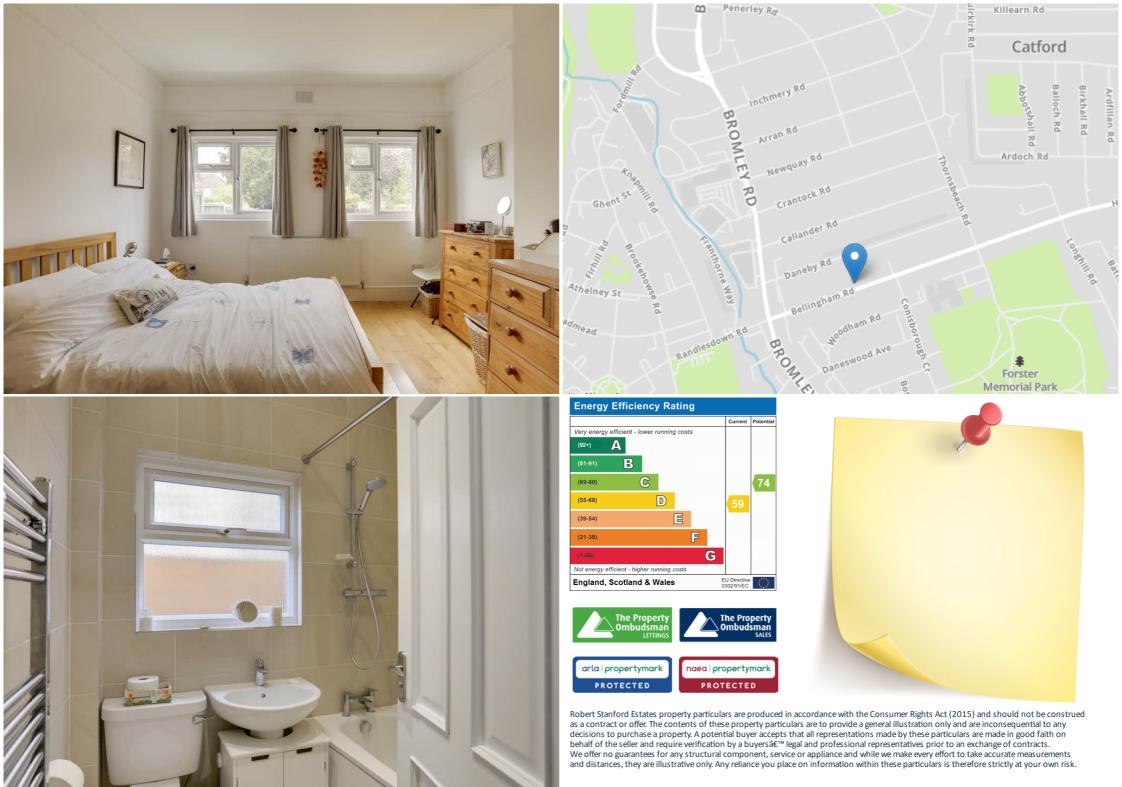

Perfectly positioned for commuters and those seeking a vibrant yet community-oriented lifestyle, the property is just a short walk from Bellingham Station and offers easy links to Catford stations, Lewisham, and Bromley. The area also offers a wide range of amenities, including independent shops, supermarkets, GP and dental surgeries, and the popular Bellingham Leisure & Lifestyle Centre. Green open spaces such as Forster Memorial Park and Waterlink Way — a scenic walking and cycling route — are also close by, making this an excellent choice for both convenience and lifestyle.

### **Bedroom**

4.97m x 3.73m (16' 4" x 12' 3")

Double-glazed windows, pendant ceiling light, radiators, wood flooring.

#### Bathroom

1.85m x 1.60m (6' 1" x 5' 3")

Double-glazed window, ceiling light, bathtub with shower, washbasin, WC, heated towel rail, tile flooring.