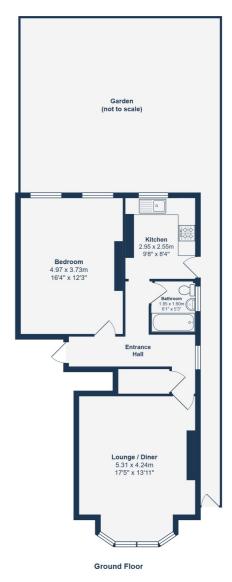

# **GROUND FLOOR**

#### **Entrance Hall**

Double-glazed window, pendant ceiling light, storage cupboard, radiator, wood flooring.

# Lounge/diner

5.31m x 4.24m (17' 5" x 13' 11")

Double-glazed bay windows, pendant and wall mounted lights, radiators, wood flooring.

### Kitchen

2.95m x 2.55m (9' 8" x 8' 4")

Double-glazed window, door to garden, ceiling light, Garden fitted kitchen units, sink with mixer tap and drainer, Patio leading to lawn, storage shed and side access, integrated dishwasher, oven, gas hob and extractor external lights. hood, plumbing for washing machine, radiator, tile flooring.

### **Bedroom**

4.97m x 3.73m (16' 4" x 12' 3")

Double-glazed windows, pendant ceiling light, radiators, wood flooring.

#### Bathroom

1.85m x 1.60m (6' 1" x 5' 3")

Double-glazed window, ceiling light, bathtub with shower, washbasin, WC, heated towel rail, tile flooring.

# Like what you see?

Call 020 8690 3656 or email us at catford@stanfordestates.london to arrange a viewing or request further information

Total Area: 61.0 m2 ... 657 ft2

Drawn for Stanfords Sales & Lettings This floorplan is for illustrative purposes only. Whilst every effort has been made to ensure the accuracy of the plan, the dimensions and total area are approximated only and should not be relied upon.