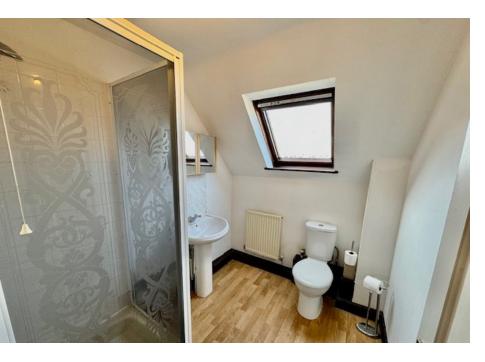

#### Bathroom room

1.880m x 2.301m (6' 2" x 7' 7") The bathroom room is fitted with shower cubicle and pedestal with wash hand basin, there is also a radiator and low level WC. The velux window is situated to the front of the shower room. There is also laminate flooring and a small bathroom cabinet.