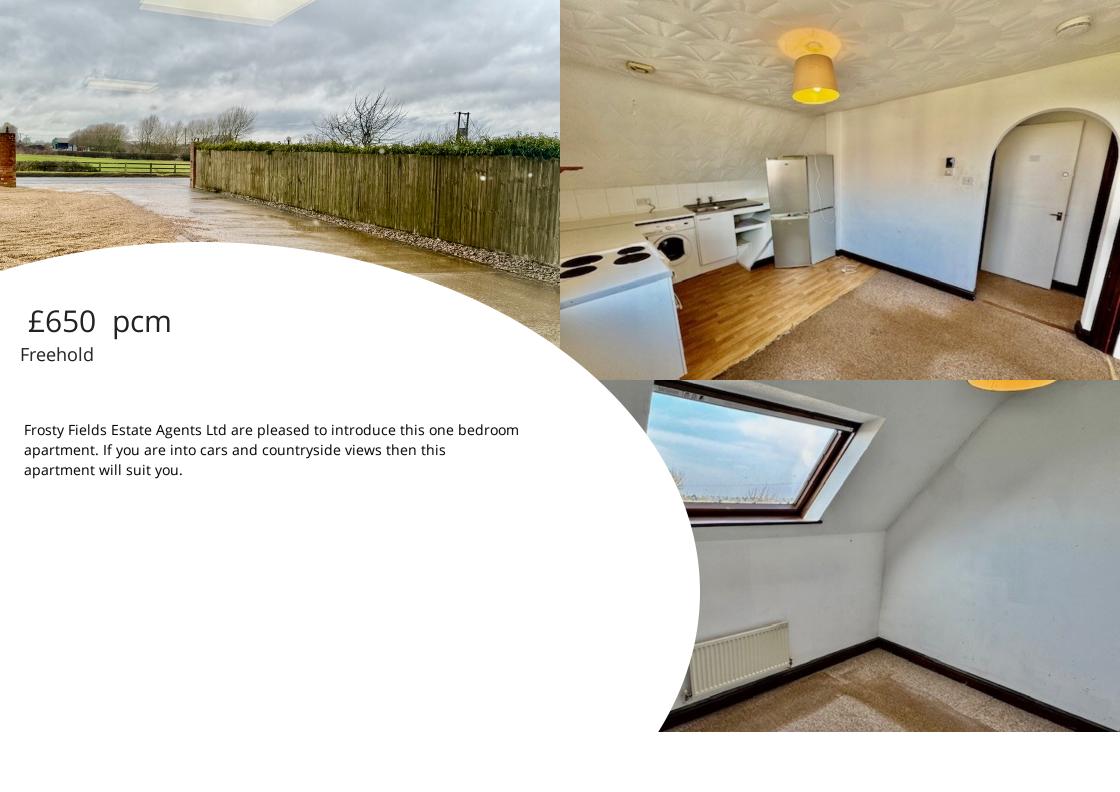

#### **Entrance**

Enter this lovely apartment and step inside into the lounge / kitchen-dining rooom.

### Lounge / Kitchen - Dining room

3.064m x 4.540m (10' 1" x 14' 11") The lounge is open plan to the kitchen - dining room. There is a lovely view outside from the uPVC window to the side and overlooks the landlords property. The lounge is fitted with a radiator and carpet.

#### kitchen

The kitchen is small but compact with a white range of base cabinets. The is a stainless steel sink and roll top work surfaces over with tiling to all water sensitive areas. Currently fitted with a washing machine and electric cooker and freestanding fridge freezer (optional if required ) Here also is the consumer unit and extractor fan .