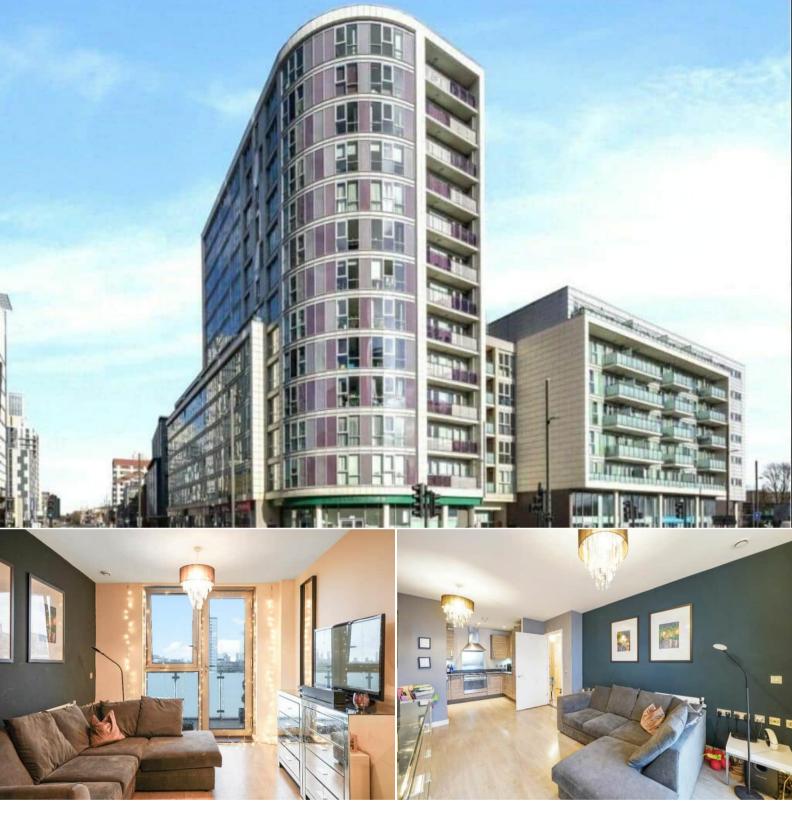

## Rick Roberts Way London

Bettermove are proud to present this 1 bedroom flat in London.

The property benefits from double glazing, electric heating throughout.

The council tax band is C.

This is a leasehold property with 125 years on the lease from 2011; the ground rent is £150pa and the service charge is approximately £250pcm.

The interior of this beautifully presented property comprises a spacious living room, fitted kitchen, 1 bedroom and the bathroom. To the exterior is a private balcony perfect for enjoying the morning sunrise over London.

Located in the popular town of Stratford, the property is close to a range of amenities, including shops, supermarkets, restaurants and pubs. Excellent transport connections can be found from the A118, A12 and many local public transport routes.