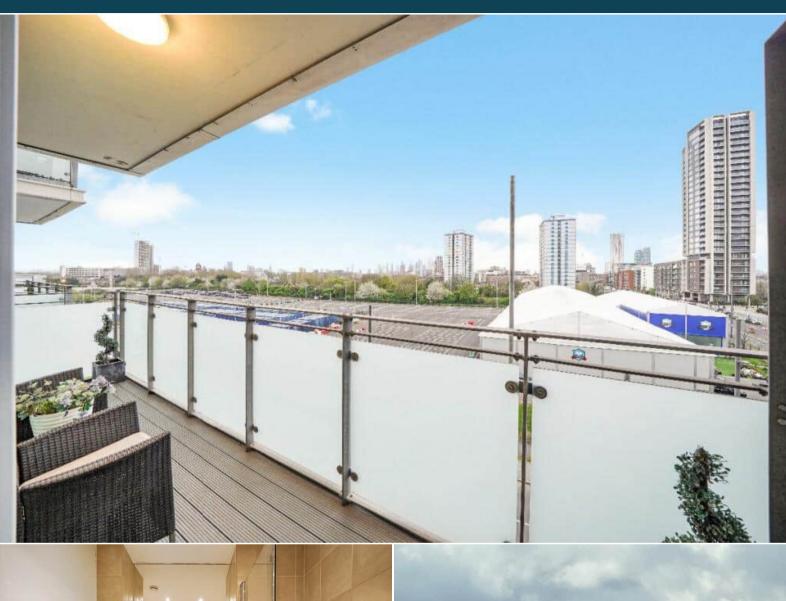

The interior of this beautifully presented property comprises a spacious living room, fitted kitchen, 1 bedroom and the bathroom. To the exterior is a private balcony perfect for enjoying the morning sunrise over London.