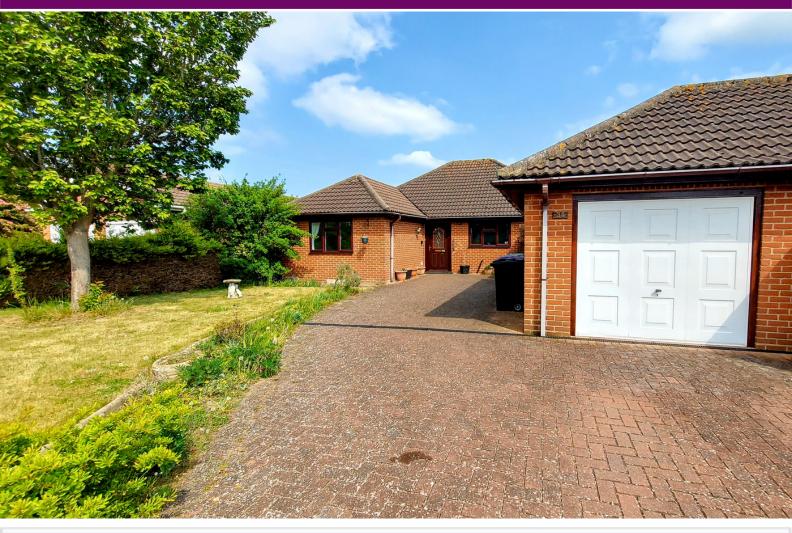

## 34 Lavender Way, Bourne, Lincolnshire PE10 9TT

£330,000

\*\*\*DETACHED SPACIOUS BUNGALOW\*\*\* Rosedale are delighted to bring to the market this well presented property within the popular location of Lavender Way, North of Bourne. The property has three good size bedrooms main with ensuite, kitchen/breakfast, utility and cloakroom. To the rear there is a dual aspect lounge, leading to the 21' conservatory. The rear garden benefits from not being overlooked in full bloom. There is also a lovely well maintained front garden with mature trees/shrubs and a driveway with ample parking for a number of vehicles leading to the garage. To fully appreciate this property viewings are highly recommended. EPC Energy Rating C/Council Tax Band D.

## **OUTSIDE**

The rear garden is laid to lawn with mature shrubs, green house, enclosed by fencing and gated side access.

To the front there is a block brick driveway with off road parking leading to the single garage.