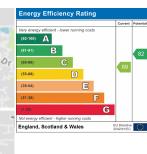

## 34 Lavender Way, Bourne, Lincolnshire PE10 9TT

£330,000

\*\*\*DETACHED SPACIOUS BUNGALOW\*\*\* Rosedale are delighted to bring to the market this well presented property within the popular location of Lavender Way, North of Bourne. The property has three good size bedrooms main with ensuite, kitchen/breakfast, utility and cloakroom. To the rear there is a dual aspect lounge, leading to the 21' conservatory. The rear garden benefits from not being overlooked in full bloom. There is also a lovely well maintained front garden with mature trees/shrubs and a driveway with ample parking for a number of vehicles leading to the garage. To fully appreciate this property viewings are highly recommended. EPC Energy Rating C/Council Tax Band D.