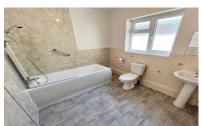

## **BATHROOM**

Fitted with a three piece suite comprising WC, wash hand basin and bath with panel, part tiled walls, radiator, extractor fan and UPVC window to side.