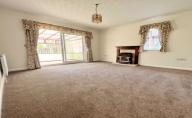

## **LOUNGE**

16' 4" x 15' 0" (4.98m x 4.57m) (approx.) UPVC window to side, two radiators, gas point suitable for a balanced flue gas fire and sliding doors to:

## **CONSERVATORY**

21' 3" x 8' 1" (6.48m x 2.46m) (approx.) Brick base, radiator, exposed brick and French doors to garden.