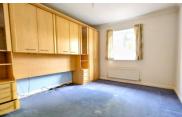

rail, fully tiled and UPVC window to side.

## **BEDROOM TWO**

radiator.

## **BEDROOM THREE**

11' 4" x 9' 0" (3.45m x 2.74m) (approx.) UPVC window to rear and radiator.

## **BATHROOM**

Fitted with a three piece suite comprising WC, wash hand basin and bath with panel, part tiled walls, radiator, extractor fan and UPVC window to side.

## **OUTSIDE**

The rear garden is laid to lawn with mature shrubs, green house, enclosed by fencing and gated side access.

To the front there is a block brick driveway with off road parking leading to the single garage.

## SINGLE GARAGE

Light and power.

## **AGENTS NOTE**

The floorplan is for illustrative purposes only. Fixtures and fittings may not represent the current state of the property. Not to scale and is meant as a guide only.