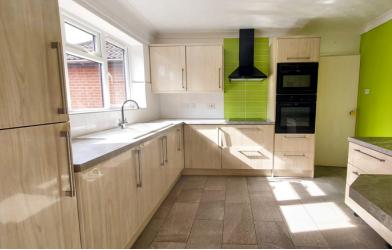

## KITCHEN/BREAKFAST

11' 8" x 10' 4" (3.56m x 3.15m) (approx.) Fitted with a range of base and eye level units, enamel sink, part tiled walls, integrated oven, small combination oven, grill and microwave, hob, extractor fan, integrated fridge freezer, plumbing behind the unit for dishwasher, tiled flooring, artex, coving, radiator, UPVC window to front and door to: