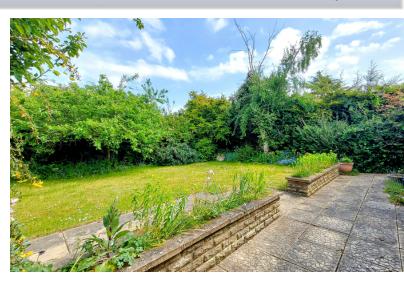

## **OUTSIDE**

The rear garden is laid to lawn with mature shrubs, green house, enclosed by fencing and gated side access.

To the front there is a block brick driveway with off road parking leading to the single garage.