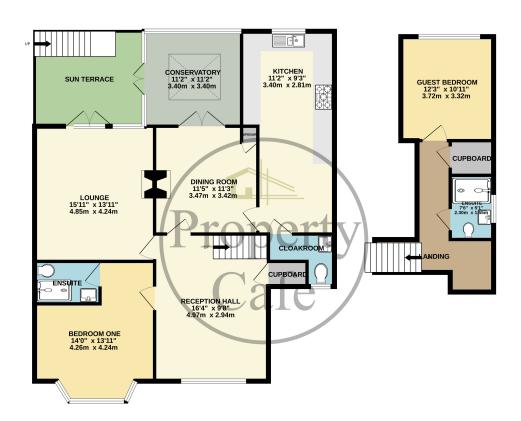

GROUND FLOOR 1225 sq.ft. (113.8 sq.m.) approx.

1ST FLOOR 303 sq.ft. (28.2 sq.m.) approx.

## HP59 - COLLINGTON AVENUE

TOTAL FLOOR AREA: 1528 sq.ft. (142.0 sq.m.) approx.

White every attempt has been made to ensure the accuracy of the floorpian contained here, measurements of doors, windows, rooms and ally other times are approximate and to respectability is taken for any error, prospective purchaser. The services, systems and appliances shown have not been tested and no guarantee as to their operability or efficiency can be given.