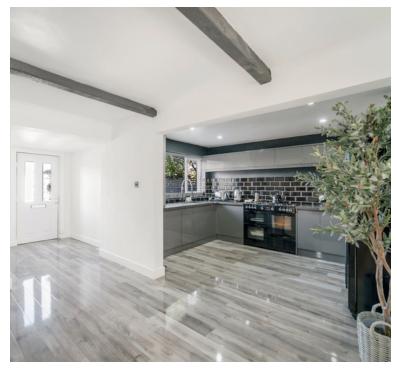

### **Ground Floor Accommodation**

Open Plan Ground Floor - The heart of this home is its expansive open-plan ground floor, designed for modern living. The seamless flow between the living, dining, and kitchen areas makes it perfect for entertaining, family gatherings, or simply enjoying your day-to-day life. Large windows flood the space with natural light & the high gloss grey wood laminate flooring create an inviting and airy ambiance with the wall mounted 100" television becoming a focal point, (Available by negotiation)

Well-Equipped Kitchen - The contemporary kitchen is a chef's dream, fully equipped with high-end appliances including Range Cooker & American Fridge/Freezer (available by separate negotiation), ample storage, and stylish countertops. Whether you're preparing a casual meal or hosting a dinner party, this kitchen will meet all your culinary needs with ease.