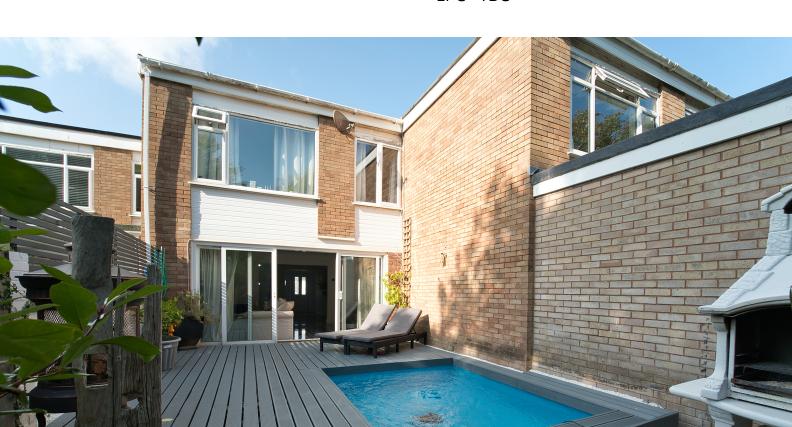

### **Exterior**

Outdoor Living Spaces: Step outside to discover a beautifully landscaped garden, featuring a decked area ideal for alfresco dining or relaxing in the sun. The lawned area offers ample space for outdoor activities, while the plunge pool provides a refreshing escape during the warmer months.