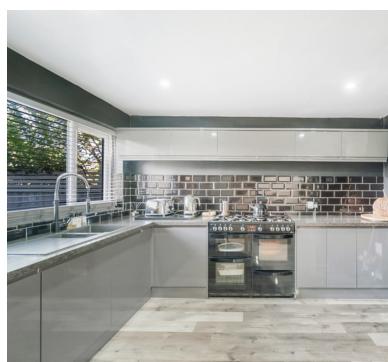

Well-Equipped Kitchen - The contemporary kitchen is a chef's dream, fully equipped with high-end appliances including Range Cooker & American Fridge/Freezer (available by separate negotiation), ample storage, and stylish countertops. Whether you're preparing a casual meal or hosting a dinner party, this kitchen will meet all your culinary needs with ease.