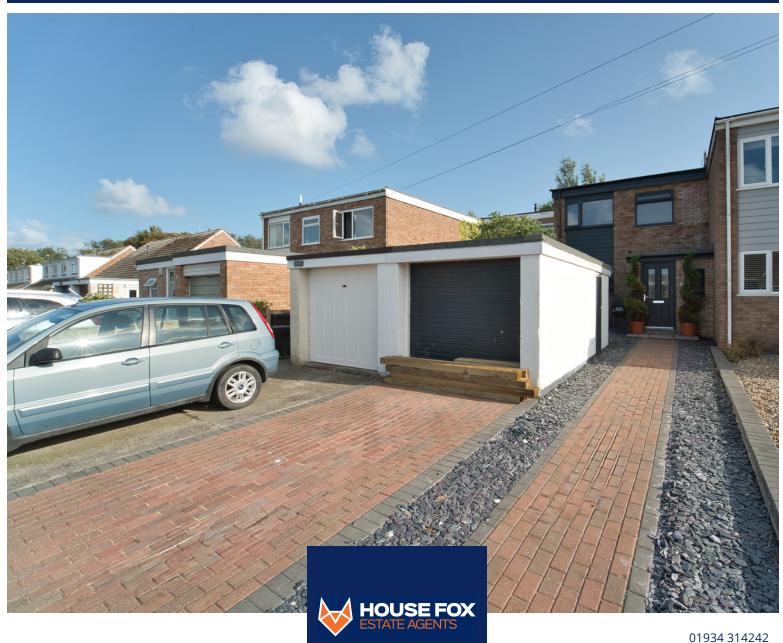

To the front a single Garage/Utility Area The single garage not only offers secure parking but also includes a utility area, providing extra storage and functionality. To the front a block paved driveway driveway with parking for two vehicles.