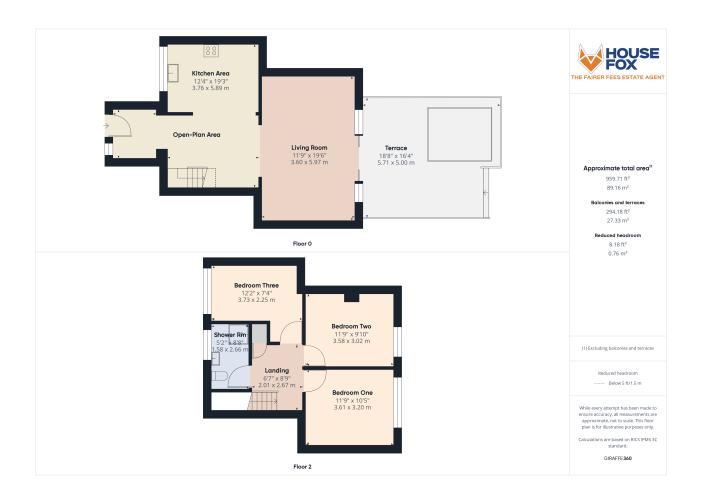

### **Ground Floor Accommodation**

Open Plan Ground Floor - The heart of this home is its expansive open-plan ground floor, designed for modern living. The seamless flow between the living, dining, and kitchen areas makes it perfect for entertaining, family gatherings, or simply enjoying your day-to-day life. Large windows flood the space with natural light & the high gloss grey wood laminate flooring create an inviting and airy ambiance with the wall mounted 100" television becoming a focal point, (Available by negotiation)

Well-Equipped Kitchen - The contemporary kitchen is a chef's dream, fully equipped with high-end appliances including Range Cooker & American Fridge/Freezer (available by separate negotiation), ample storage, and stylish countertops. Whether you're preparing a casual meal or hosting a dinner party, this kitchen will meet all your culinary needs with ease.

### First Floor Accommodation

Three Double Bedrooms - This home boasts three generously-sized double bedrooms, each offering a peaceful retreat at the end of the day. The rooms are designed with comfort in mind, featuring ample space for both a double bed & storage plus plenty of natural light from the large double glazed windows.

Also off the spacious Landing is a Luxury Shower Room - Indulge in the opulent luxury shower room, equipped with modern fixtures and high-quality finishes. This spa-like space is the perfect place to unwind and refresh after a long day.

# **FLOORPLAN & EPC**