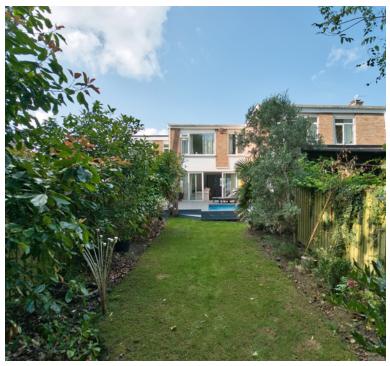

### **Exterior**

Outdoor Living Spaces: Step outside to discover a beautifully landscaped garden, featuring a decked area ideal for alfresco dining or relaxing in the sun. The lawned area offers ample space for outdoor activities, while the plunge pool provides a refreshing escape during the warmer months.

To the rear of the garden is a useful Studio/Garden Room - A versatile room adds an extra dimension to this property. Whether you need a home office, a creative space, or a playroom, this additional area is the perfect solution.