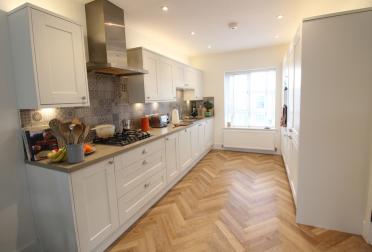

## **FULL DESCRIPTION**

Of interest to a variety of buyers is this well presented three bedroom (and three bathrooms) modern town house, situated in the sought after historic village location of Haworth with excellent access to village amenities and attractions. The three storey accommodation comprises of an entrance hall giving access to a shower room and the integral garage. The third bedroom is also on this level, along with the utility room which gives access to the rear garden. To the first floor is the open plan living kitchen having a range of modern base and wall mounted units, integrated appliances to include double oven, hob, dishwasher, fridge freezer, double glazed window to the front and two double glazed windows to the rear. To the second floor there are two double bedrooms, the rear bedroom having an en-suite shower room. The house bathroom completes the internal accommodation having a bath with shower over, WC, wash hand basin. Externally a drive to the front leads to the integral garage, and there is a well maintained enclosed rear garden. EPC rating is B.