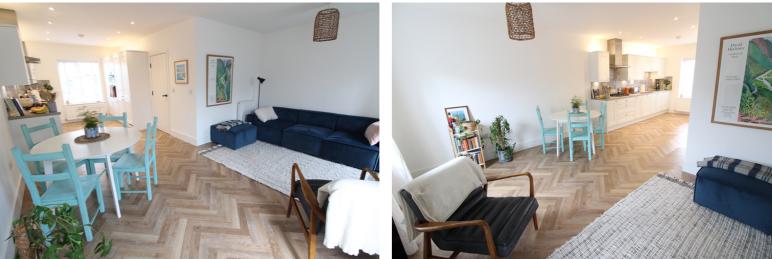

## **FULL DESCRIPTION**

Of interest to a variety of buyers is this well presented three bedroom (and three bathrooms) modern town house, situated in the sought after historic village location of Haworth with excellent access to village amenities and attractions. The three storey accommodation comprises of an entrance hall giving access to a shower room and the integral garage. The third bedroom is also on this level, along with the utility room which gives access to the rear garden. To the first floor is the open plan living kitchen having a range of modern base and wall mounted units, integrated appliances to include double oven, hob, dishwasher, fridge freezer, double glazed window to the front and two double glazed windows to the rear. To the second floor there are two double bedrooms, the rear bedroom having an en-suite shower room. The house bathroom completes the internal accommodation having a bath with shower over, WC, wash hand basin. Externally a drive to the front leads to the integral garage, and there is a well maintained enclosed rear garden. EPC rating is B.