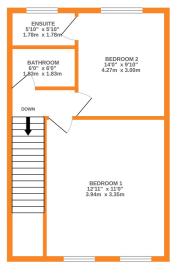

## **FULL DESCRIPTION**

Of interest to a variety of buyers is this well presented three bedroom (and three bathrooms) modern town house, situated in the sought after historic village location of Haworth with excellent access to village amenities and attractions. The three storey accommodation comprises of an entrance hall giving access to a shower room and the integral garage. The third bedroom is also on this level, along with the utility room which gives access to the rear garden. To the first floor is the open plan living kitchen having a range of modern base and wall mounted units, integrated appliances to include double oven, hob, dishwasher, fridge freezer, double glazed window to the front and two double glazed windows to the rear. To the second floor there are two double bedrooms, the rear bedroom having an en-suite shower room. The house bathroom completes the internal accommodation having a bath with shower over, WC, wash hand basin. Externally a drive to the front leads to the integral garage, and there is a well maintained enclosed rear garden. EPC rating is B.

1ST FLOOR

GROUND FLOOR

Whilst every attempt has been made to ensure the accuracy of 0 of doors, windows, rooms and any other items are approximate omission or mis-statement. This plan is for illustrative purpose prospective purchaser. The services, systems and appliances sh as to the operability or efficiency as to the with Metronic 627 2ND FLOOR

curacy of the floorplan contained here, measurements proximate and no responsibility is taken for any error, e purposes only and should be used as such by any liances shown have not been tested and no guarantee efficiency can be given. stronix @2023