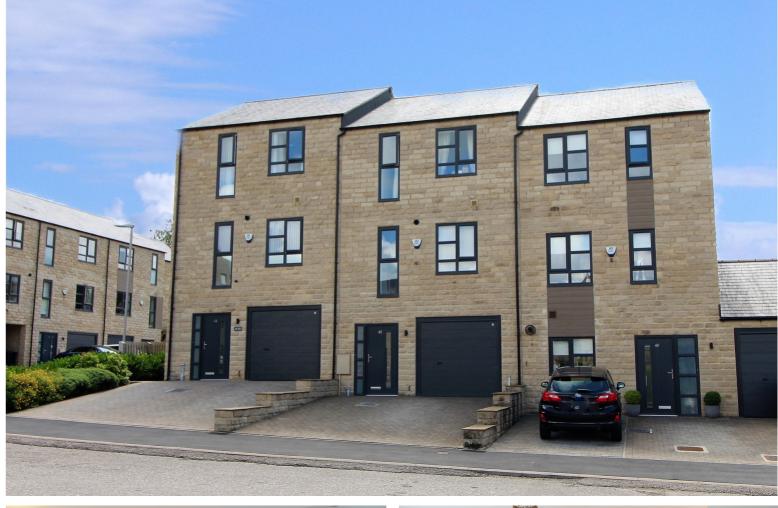

## **SUMMARY**

\*\*A WELL PRESENTED 3 BEDROOM MODERN TOWN HOUSE, SOUGHT AFTER HISTORIC VILLAGE OF HAWORTH WITH EXCELLENT ACCESS TO VILLAGE AMENITIES AND ATTRACTIONS!!\*\* Having accommodation over 3 floors, three bathrooms drive, integral garage, enclosed rear garden - Viewing essential to fully appreciate!! EPC rating is B.

## **FULL DESCRIPTION**

Of interest to a variety of buyers is this well presented three bedroom (and three bathrooms) modern town house, situated in the sought after historic village location of Haworth with excellent access to village amenities and attractions. The three storey accommodation comprises of an entrance hall giving access to a shower room and the integral garage. The third bedroom is also on this level, along with the utility room which gives access to the rear garden. To the first floor is the open plan living kitchen having a range of modern base and wall mounted units, integrated appliances to include double oven, hob, dishwasher, fridge freezer, double glazed window to the front and two double glazed windows to the rear. To the second floor there are two double bedrooms, the rear bedroom having an en-suite shower room. The house bathroom completes the internal accommodation having a bath with shower over, WC, wash hand basin. Externally a drive to the front leads to the integral garage, and there is a well maintained enclosed rear garden. EPC rating is B.