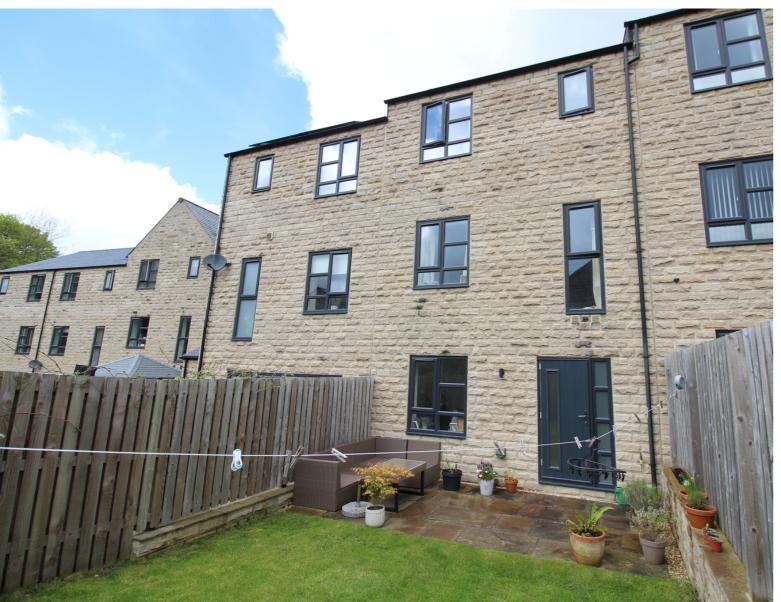

## **SUMMARY**

\*\*A WELL PRESENTED 3 BEDROOM MODERN TOWN HOUSE, SOUGHT AFTER HISTORIC VILLAGE OF HAWORTH WITH EXCELLENT ACCESS TO VILLAGE AMENITIES AND ATTRACTIONS!!\*\* Having accommodation over 3 floors, three bathrooms drive, integral garage, enclosed rear garden - Viewing essential to fully appreciate!! EPC rating is B.

## **FULL DESCRIPTION**

Of interest to a variety of buyers is this well presented three bedroom (and three bathrooms) modern town house, situated in the sought after historic village location of Haworth with excellent access to village amenities and attractions. The three storey accommodation comprises of an entrance hall giving access to a shower room and the integral garage. The third bedroom is also on this level, along with the utility room which gives access to the rear garden. To the first floor is the open plan living kitchen having a range of modern base and wall mounted units, integrated appliances to include double oven, hob, dishwasher, fridge freezer, double glazed window to the front and two double glazed windows to the rear. To the second floor there are two double bedrooms, the rear bedroom having an en-suite shower room. The house bathroom completes the internal accommodation having a bath with shower over, WC, wash hand basin. Externally a drive to the front leads to the integral garage, and there is a well maintained enclosed rear garden. EPC rating is B.