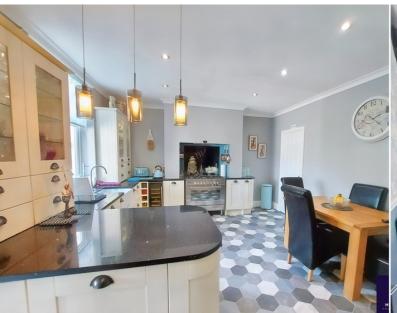

# Large Kitchen/Diner

4.88m x 3.93m (16' 0" x 12' 11") views to rear, Shaker style cream units with black granite worktops, built in Belfast sink, chrome mixer tap, 6 ring range style cooker, extractor, wine cooler and dishwasher, space for dining suite, under stair storage, door to utility room and rear garden, 2 single radiators.