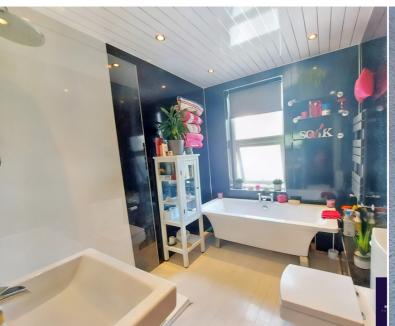

#### **Bathroom**

2.68m x 2.12m (8' 10" x 6' 11") white suite comprising; freestanding period bath, close coupled w.c, sink, walk in shower with flexi hose and rain showerheads, close coupled w.c, oak effect laminate flooring, spotlights, single radiator.