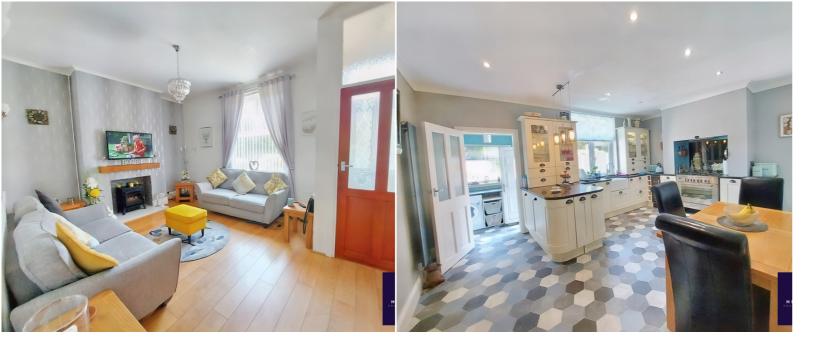

# **Front Lounge**

4.9m x 3.68m (16' 1" x 12' 1") views to front, feature fireplace, oak effect laminate flooring, single radiator.

# Large Kitchen/Diner

4.88m x 3.93m (16' 0" x 12' 11") views to rear, Shaker style cream units with black granite worktops, built in Belfast sink, chrome mixer tap, 6 ring range style cooker, extractor, wine cooler and dishwasher, space for dining suite, under stair storage, door to utility room and rear garden, 2 single radiators.