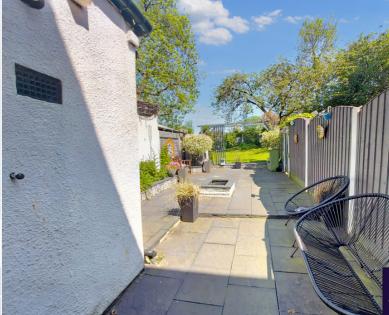

## **Exterior**

Front garden area - stoned with planted shrubberies and paved paths.

Rear garden - paved patio leading to rear lawned and mature planted area. (PLEASE NOTE: the rear lawned area is rented from the local farmer at £50 per annum).