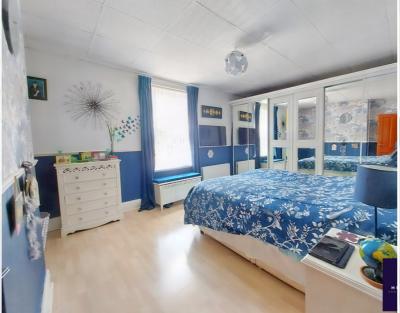

#### **Bedroom 1**

4.9m x 3.66m (16' 1" x 12' 0") views to front, oak effect laminate flooring, built in storage with mirrored doors, double radiator.

#### Bedroom 2

3.41m x 2.69m (11' 2" x 8' 10") views to rear, oak effect laminate flooring, single radiator.