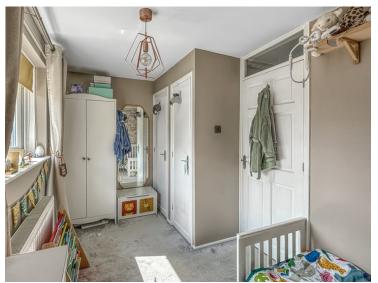

### **Bedroom Two**

 $12' 6" \times 7' 6"$  (3.81m x 2.29m) Window to rear, radiator, access to storage cupboard.