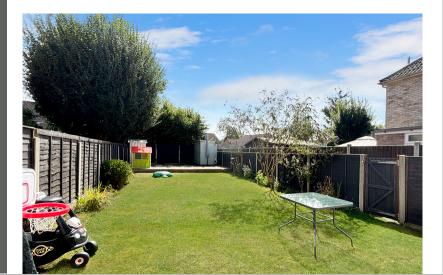

### Rear Garden

A beautiful generous south facing rear garden, patio area, mainly laid to lawn, retained by fencing and side access.