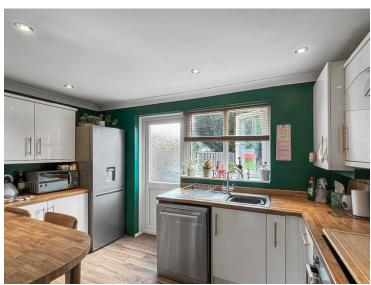

#### Kitchen

12' 6" x 7' 6" (3.81m x 2.29m) Double glazed window to rear and door leading out to garden, inset spot lighting, range of wall and base units, worktop, inset sink with left hand drainer, electric cooker/hob, over head cooker hood, space for free standing fridge freezer, dishwasher, wall mounted gas boiler.