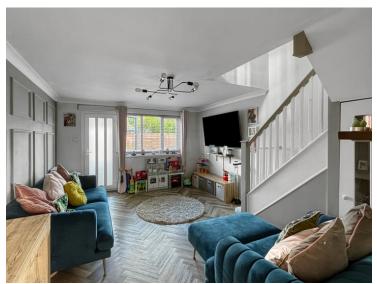

### **Living Room/ Diner**

 $12' 6" \times 18' 0"$  (3.81m x 5.49m) Windows to front and side, radiator, access to to storage under the stairs and door to;