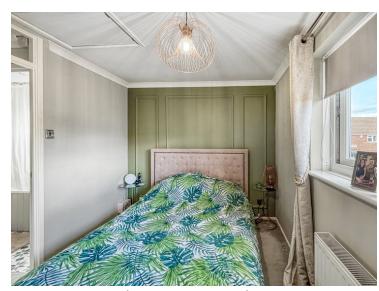

### **Bedroom One**

12' 6" x 9' 11" (3.81m x 3.02m) Window to rear, radiator and loft access.