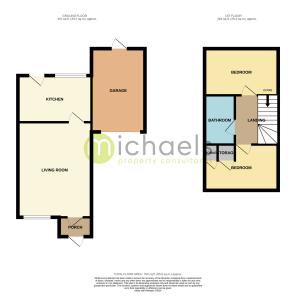

### Floorplans

### **Ground Floor**

#### **Porch**

UPVC front door, leading to:

### **Living Room/ Diner**

 $12' 6" \times 18' 0"$  (3.81m x 5.49m) Windows to front and side, radiator, access to to storage under the stairs and door to;

#### Kitchen

12' 6" x 7' 6" (3.81m x 2.29m) Double glazed window to rear and door leading out to garden, inset spot lighting, range of wall and base units, worktop, inset sink with left hand drainer, electric cooker/hob, over head cooker hood, space for free standing fridge freezer, dishwasher, wall mounted gas boiler.

### **First Floor**

### Landing

Airing cupboard, and doors to;

### **Bedroom One**

12' 6" x 9' 11" (3.81m x 3.02m) Window to rear, radiator and loft access.

### **Bedroom Two**

 $12' 6" \times 7' 6"$  (3.81m x 2.29m) Window to rear, radiator, access to storage cupboard.

### Family Bathroom

Double glazed obescure window to rear, single paneled bath with over head shower, W/C, wash hand basin and radiator.

### Off Road Parking & Garage

Off road parking, garage with up & over door, power and light, space for washing machine.