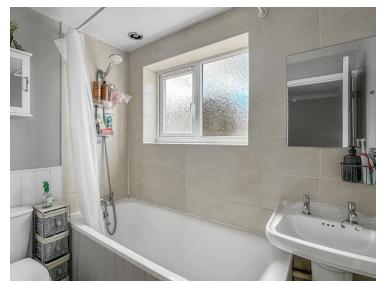

### Family Bathroom

Double glazed obescure window to rear, single paneled bath with over head shower, W/C, wash hand basin and radiator.