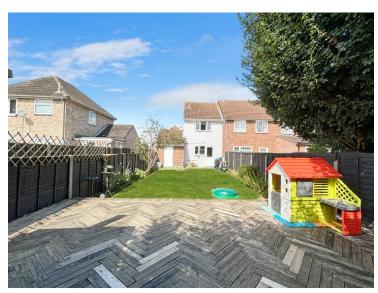

### Rear Garden

A beautiful generous south facing rear garden, patio area, mainly laid to lawn, retained by fencing and side access.