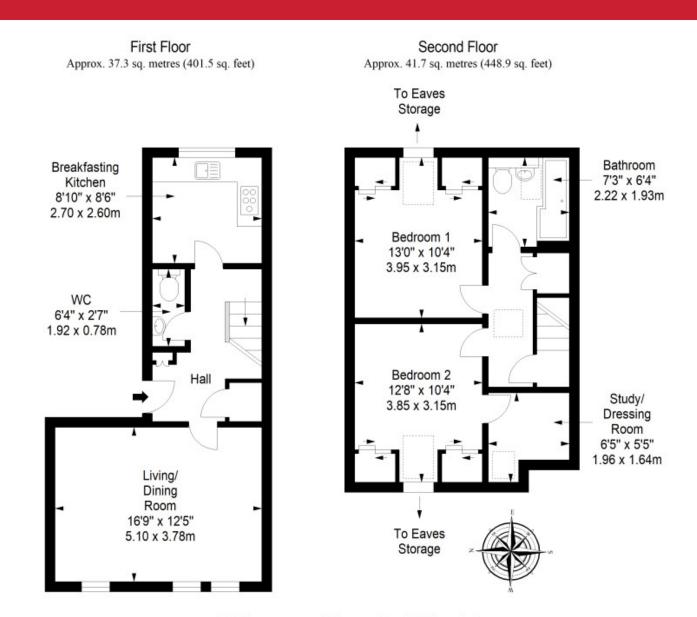

coverings and light fittings.

### Features

- Quiet development in central St Andrews
- Walking distance to the beach
- Double upper flat (first and second floor levels) with neutral modern interiors
- Secure entry system
- Entrance hall with storage and WC
- Bright and spacious living/dining room
- Stylish breakfasting kitchen
- Two double bedrooms with good storage
- Bathroom with shower-over-bath
- Study/dressing room
- Private residents' parking
- Gas central heating and double glazing



"Set within a quiet development, this spacious two-storey home is perfectly presented with tasteful neutral décor and stylish fittings."

















"The town's central shopping, renowned university, historic golf courses, and scenic seafront are all easily accessible by foot."



# Floorplan



Total area: approx. 79.0 sq. metres (850.4 sq. feet)





## Our Branches

#### **ANSTRUTHER**

5A Shore Street, Anstruther, KY10 3EA 01333 310481 anstrutherea@thorntons-law.co.uk

#### **ARBROATH**

165 High Street, Arbroath, DD1 1DR 01241 876633 arbroathea@thorntons-law.co.uk

#### **BONNYRIGG**

3-7 High Street, Bonnyrigg, EH19 2DA 0131 663 7135 bonnyriggea@thorntons-law.co.uk

#### **CUPAR**

49 Bonnygate, Cupar, KY15 4BY 01334 656564 cuparea@thorntons-law.co.uk

#### **DUNDEE**

Whitehall House, 33 Yeaman Shore Dundee DD1 4BJ 01382 200099 dundeeea@thorntons-law.co.uk

#### **EDINBURGH**

Citypoint, 3rd Floor, 65 Haymarket Terrace, Edinburgh, EH12 5HD 0131 297 5980 edinburghea@thorntons-law.co.uk

#### **FORFAR**

53 East High Street, Forfar, DD8 2EL 01307 466886 forfarea@thorntons-l