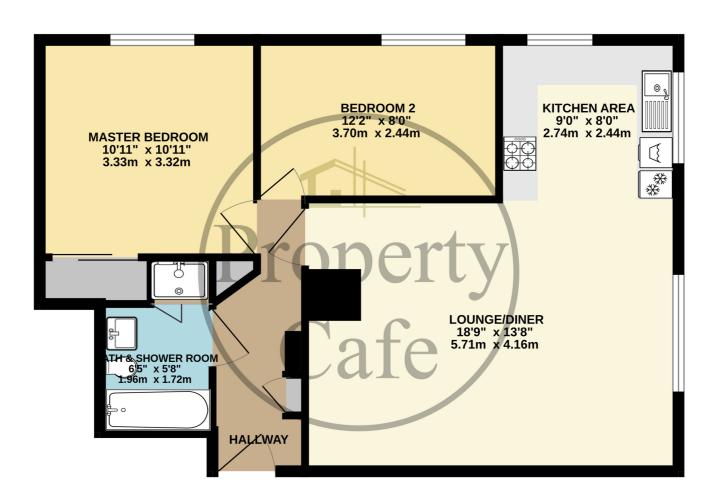

Flat 4, 128 Dorset Road, Bexhill-on-Sea, East Sussex, TN40 2HT Two Bed Ground Floor Flat With Allocated Parking Space £210,000

Property Cafe are delighted to offer For Sale this well presented Two Bedroom ground floor apartment located in a popular residential area, close to local amenities with easy access routes to the A259 and mainline railway station. As the floor plan illustrate the property comprises; Inner hallway leading onto the spacious open plan kitchen and lounge/diner, a modern fitted bathroom with white suite and a shower over bath plus an additional 'Wet Room' style shower encloser, two double bedrooms, ample storage, security entry phone, gas central heating, double glazing, neutral decor, all fitted blinds to remain & wood effect flooring. The building is well managed & the apartment is offered for sale worth a long lease & low services charges. Also being offered for For Sale with NO CHAIN you internal viewing is highly recommended. To arrange your internal viewing or for further information, please contact our Bexhill office on 01424 224488.

## GROUND FLOOR 648 sq.ft. (60.2 sq.m.) approx.

Whilst every attempt has been made to ensure the accuracy of the floorplan contained here, measurements of doors, windows, rooms and any other items are approximate and no responsibility is taken for any error, omission or mis-statement. This plan is for illustrative purposes only and should be used as such by any prospective purchaser. The services, systems and appliances shown have not been tested and no guarantee as to their operability or efficiency can be given.

Made with Metropix ©2023

A Spacious Ground Floor Apartment \* Two Good Size Bedrooms \* Open plan lounge/diner \* Modern Bathroom With Both Bath & Separate Shower Enclosure \* Double glazing and Gas Central Heating \* Internal Storage Cupboards \* Neutral Decor Throughout \* Modern Semi-Open Plan Kitchen Area \* Security Entry Phone System \* Well Kept Communal Areas \* Allocated Off Road Parking \* Long Lease & Low Out Goings \* Sold With No Chain \* All Fitted Blinds To Remain \* Newly Fitted Laminate Floors \* Sought After & Well Managed Development \* Viewing Highly Recommended.. Please Call Our Bexhill Sales Team on 01424 224488.