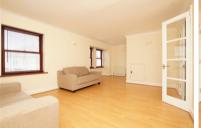

**HALLWAY** 

UTILITY ROOM

6' 5" x 4' 10" (1.96m x 1.47m)

**RECEPTION AREA 1**:

16' 8" max into recess x 13' 4"max into recess (5.08m x 4.06m)

## FIRST FLOOR LANDING

**KITCHEN** 

8' 1" x 7' 7" (2.46m x 2.31m)

**RECEPTION AREA 2** 

22' 9" max x 12' 2" (6.93m x 3.71m)

BFDROOM 2

9' x 8' 5" (2.74m x 2.57m)

SHOWER ROOM