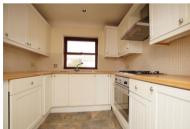

## FIRST FLOOR LANDING

**KITCHEN** 

8' 1" x 7' 7" (2.46m x 2.31m)

**RECEPTION AREA 2** 

22' 9" max x 12' 2" (6.93m x 3.71m)

BFDROOM 2

9' x 8' 5" (2.74m x 2.57m)

SHOWER ROOM