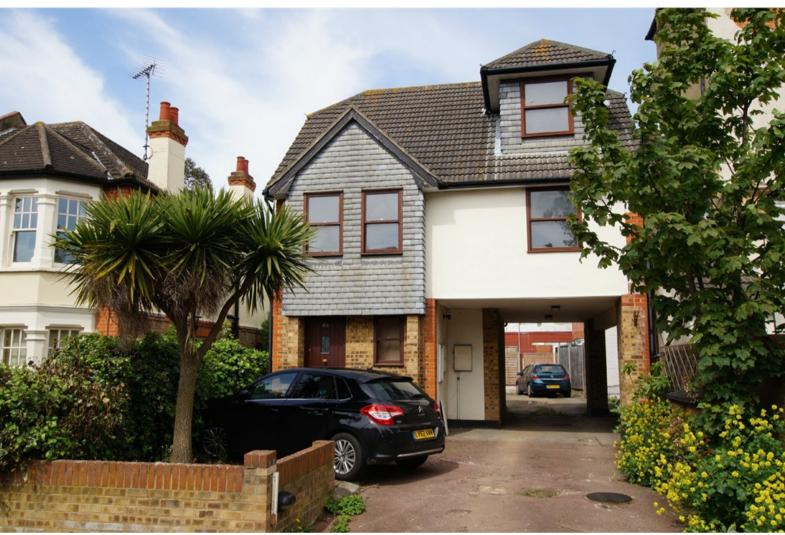

## Whitefriars Crescent, Westcliff on Sea £1,250 pcm

- \* DETACHED HOUSE \*\* CLOSE TO SEAFRONT AND STATION \*\* PARKING \* Features include Two Bedrooms, Two Reception Areas, Utility Room, Bathroom, Separate Shower Room and a Decked Area to the rear providing OUTSIDE SPACE. Further attributes include Double Glazing and Gas Radiator Heating. \* Unfurnished \*\* No Pets \*\* Available circa February 5th
- DETACHED HOUSE
- CLOSE TO SEAFRONT AND STATION
- TWO BEDROOMS
- TWO RECEPTION AREAS
- UTILITY ROOM
- BATHROOM
- SEPARATE SHOWER ROOM

## **EXTERNALLY**

**DECKED AREA** 

OFF-ROAD PARKING

VIEWING ARRANGEMENTS

Viewing is strictly by appointment only through Elliott and Smith Partnership. **DISCLAIMER PROPERTY DETAILS** 

These particulars, whilst believed to be accurate are set out as a general outline only for guidance and do not constitute any part of an offer or contract. Intending purchasers should not rely on them as statements or representation of fact, but must satisfy themselves by inspection or otherwise as to their accuracy. We have not carried out a detailed survey nor tested the services, appliances and specific fittings. Room sizes should not be relied upon for carpets and furnishings. The measurements given are approximate. No person in this firms employment has the authority to make or give any representation or warranty in respect of the property.