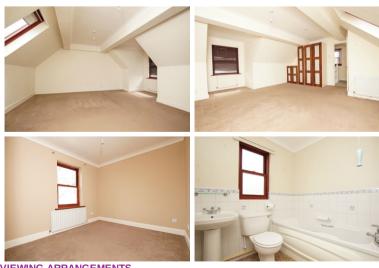

## **SECOND FLOOR LANDING**

**BEDROOM 1** 

14' 2" to wardrobes x 14' 2" not inc recess (4.32m x 4.32m)

BATHROOM / WC

6' 9" x 5' 5" (2.06m x 1.65m)