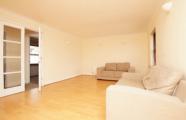

**HALLWAY** 

UTILITY ROOM

6' 5" x 4' 10" (1.96m x 1.47m)

**RECEPTION AREA 1**:

16' 8" max into recess x 13' 4"max into recess (5.08m x 4.06m)

## FIRST FLOOR LANDING

**KITCHEN** 

8' 1" x 7' 7" (2.46m x 2.31m)

**RECEPTION AREA 2** 

22' 9" max x 12' 2" (6.93m x 3.71m)

BFDROOM 2

9' x 8' 5" (2.74m x 2.57m)

SHOWER ROOM