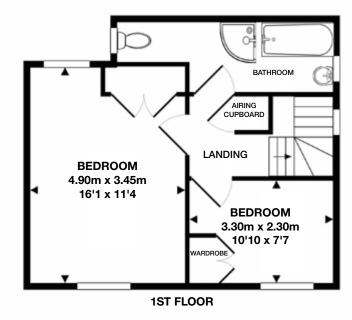

Upstairs is a large double aspect main bedroom with fitted wall cupboards, a smaller double room with built-in cupboards and a large double aspect bathroom with corner shower and separate bath. An airing cupboard is also accessed off the landing as is a loft hatch giving access to a large attic space for useful additional storage.

# 1 SOUTHDOWN COURT STANFORD IN THE VALE SN7 8LB TOTAL APPROX. FLOOR AREA 79.0 SQ.M. (850 SQ.FT.)

Measurements are approximate. Illustrative purposes only. Creator of plan Alpha EPC.

Made with Metropix ©2018