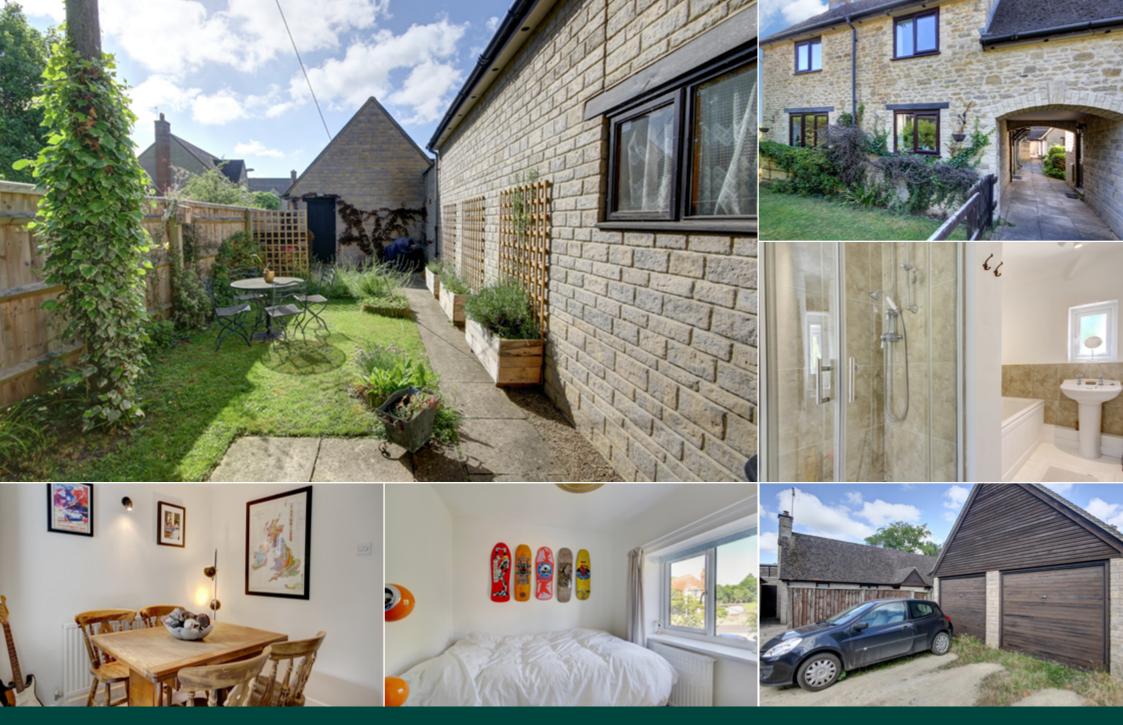

## **Description**

A charming modern cottage located off Horsecroft, in the centre of the village, with pretty gardens, off-road parking and garage.

On entering, the hall has coat-hanging space and a downstairs cloakroom. A door leads to a fully fitted modern kitchen with window to the front. Also off the hall is the very good sized main living area with a wood-burning stove, space for a dining table and chairs and with doors leading to the rear garden.

#### Outside

Outside there is a small front garden with mature shrubs and to the rear a further small garden with a mix of paving and lawn with further planting and climbers. This gives direct access to the garage which has power and lighting with further loft storage above. An allocated parking space is located in front of the main garage door.