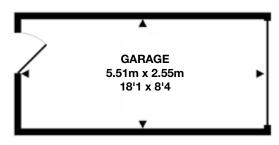

#### Outside

Outside there is a small front garden with mature shrubs and to the rear a further small garden with a mix of paving and lawn with further planting and climbers. This gives direct access to the garage which has power and lighting with further loft storage above. An allocated parking space is located in front of the main garage door.

# 1 SOUTHDOWN COURT STANFORD IN THE VALE SN7 8LB TOTAL APPROX. FLOOR AREA 79.0 SQ.M. (850 SQ.FT.)

Measurements are approximate. Illustrative purposes only. Creator of plan Alpha EPC.

Made with Metropix ©2018