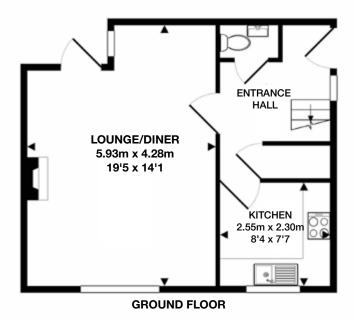

## **Description**

A charming modern cottage located off Horsecroft, in the centre of the village, with pretty gardens, off-road parking and garage.

On entering, the hall has coat-hanging space and a downstairs cloakroom. A door leads to a fully fitted modern kitchen with window to the front. Also off the hall is the very good sized main living area with a wood-burning stove, space for a dining table and chairs and with doors leading to the rear garden.

# 1 SOUTHDOWN COURT STANFORD IN THE VALE SN7 8LB TOTAL APPROX. FLOOR AREA 79.0 SQ.M. (850 SQ.FT.)

Measurements are approximate. Illustrative purposes only. Creator of plan Alpha EPC.

Made with Metropix ©2018