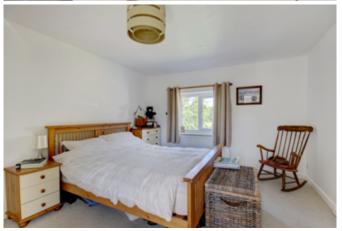

Upstairs is a large double aspect main bedroom with fitted wall cupboards, a smaller double room with built-in cupboards and a large double aspect bathroom with corner shower and separate bath. An airing cupboard is also accessed off the landing as is a loft hatch giving access to a large attic space for useful additional storage.