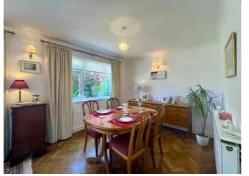

Internally, the property is beautifully maintained and offers flexible, well-proportioned living space. The central LOUNGE AND DINING AREA opens out to the garden, while the ORIGINAL PARQUET FLOORING in both the lounge and hallway adds warmth and character. The fitted KITCHEN is bright and modern.