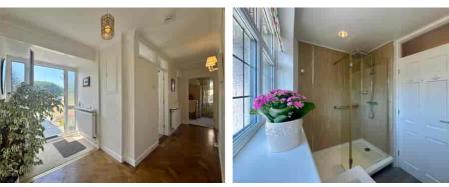

Internally, the property is beautifully maintained and offers flexible, well-proportioned living space. The central LOUNGE AND DINING AREA opens out to the garden, while the ORIGINAL PARQUET FLOORING in both the lounge and hallway adds warmth and character. The fitted KITCHEN is bright and modern.

There are THREE GENEROUS BEDROOMS, including a front-facing BEDROOM 2, which enjoys views of a STUNNING CHERRY BLOSSOM TREE. A CONTEMPORARY SHOWER ROOM and additional SITTING ROOM complete the internal layout.