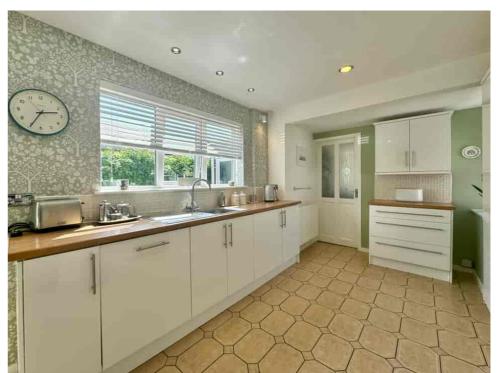

Internally, the property is beautifully maintained and offers flexible, well-proportioned living space. The central LOUNGE AND DINING AREA opens out to the garden, while the ORIGINAL PARQUET FLOORING in both the lounge and hallway adds warmth and character. The fitted KITCHEN is bright and modern.