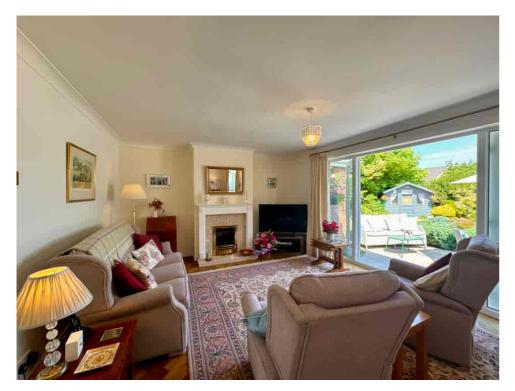

Internally, the property is beautifully maintained and offers flexible, well-proportioned living space. The central LOUNGE AND DINING AREA opens out to the garden, while the ORIGINAL PARQUET FLOORING in both the lounge and hallway adds warmth and character. The fitted KITCHEN is bright and modern.