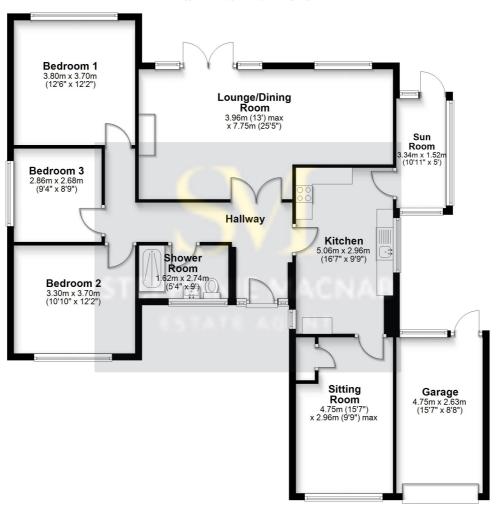

## **Ground Floor**

Approx. 128.3 sq. metres (1381.5 sq. feet)

Total area: approx. 128.3 sq. metres (1381.5 sq. feet)

This floorplan is for illustrative purposes only and is not to scale.

Plan produced using PlanUp.