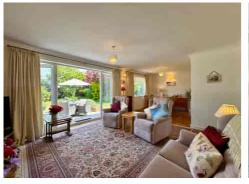

Internally, the property is beautifully maintained and offers flexible, well-proportioned living space. The central LOUNGE AND DINING AREA opens out to the garden, while the ORIGINAL PARQUET FLOORING in both the lounge and hallway adds warmth and character. The fitted KITCHEN is bright and modern.

Externally, the bungalow sits on a broad plot with a lawned frontage, DRIVEWAY PARKING, and an ATTACHED GARAGE. The REAR GARDEN is beautifully landscaped, offering privacy, colour, and a perfect setting for summer entertaining.