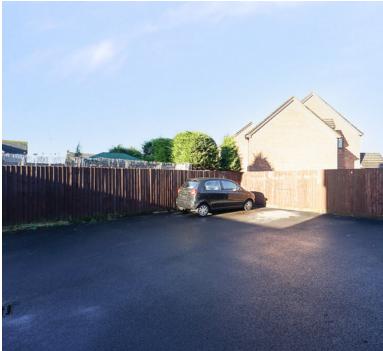

the flat

# Hallway:

Cupboard, intercom system, radiator

#### Living room:

18' 7" x 11' 3" (5.66m x 3.43m) Dual aspect via two double glazed windows, two radiators,

#### Kitchen/breakfast room:

11' 6" x 9' 11" (3.51m x 3.02m) Single drainer sink unit, a range of floor and wall units, built in oven and hob with extractor hood over, integrated washing machine, wall mounted gas boiler, radiator,

# Bedroom 1:

12' 11" x 11' 3" (3.94m x 3.43m) Double glazed window, built in units/storage cupboards, radiator.

# Bedroom 2:

9' 11" x 8' 6" (3.02m x 2.59m) Radiator, double glazed window

### Bathroom:

White suite comprising bath with shower over, glass shower screen, low level WC, wash hand basin, double glazed window, radiator.

# Parking;

There is one allocated parking space













#### **FLOORPLAN & EPC**





Total area: approx. 681.3 sq. feet

For Illustrative Purposes Only:- all measurements, walls, doors, windows, fittings and appliances, their sizes and locations are shown conventionally and are approximate only and cannot be regarded as being a representation either by the Seller or his Agent.Copyright - Mayfair Town & Country Plan produced using PlanUp.