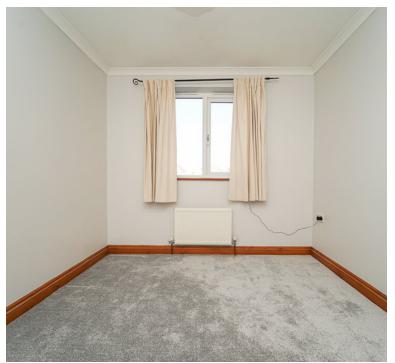

r to the flat

# Hallway:

Cupboard, intercom system, radiator

#### Living room:

18' 7" x 11' 3" (5.66m x 3.43m) Dual aspect via two double glazed windows, two radiators,

#### Kitchen/breakfast room:

11' 6" x 9' 11" (3.51m x 3.02m) Single drainer sink unit, a range of floor and wall units, built in oven and hob with extractor hood over, integrated washing machine, wall mounted gas boiler, radiator,

# Bedroom 1:

12' 11" x 11' 3" (3.94m x 3.43m) Double glazed window, built in units/storage cupboards, radiator.

# Bedroom 2:

9' 11" x 8' 6" (3.02m x 2.59m) Radiator, double glazed window

### Bathroom:

White suite comprising bath with shower over, glass shower screen, low level WC, wash hand basin, double glazed window, radiator.

# Parking;

There is one allocated parking space













#### **FLOORPLAN & EPC**





Total area: approx. 681.3 sq. feet

For Illustrative Purposes Only:- all measurements, walls, doors, windows, fittings and appliances, their sizes and locations are shown conventionally and are approximate only and cannot be regarded as being a representation either by the Seller or his Agent.Copyright - Mayfair Town & Country Plan produced using PlanUp.