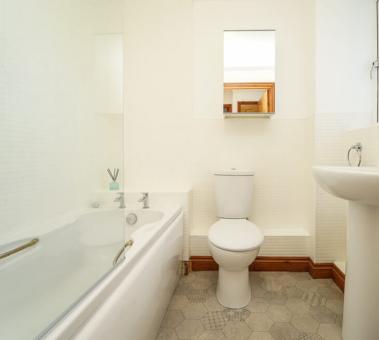

### Bathroom:

White suite comprising bath with shower over, glass shower screen, low level WC, wash hand basin, double glazed window, radiator.