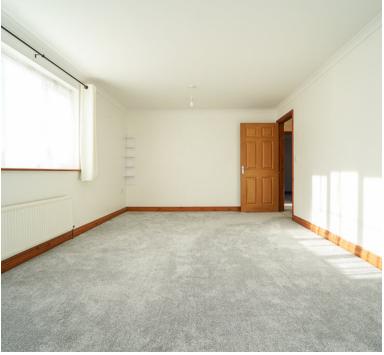

#### Living room:

18' 7" x 11' 3" (5.66m x 3.43m) Dual aspect via two double glazed windows, two radiators,

# Bedroom 1:

12' 11" x 11' 3" (3.94m x 3.43m) Double glazed window, built in units/storage cupboards, radiator.