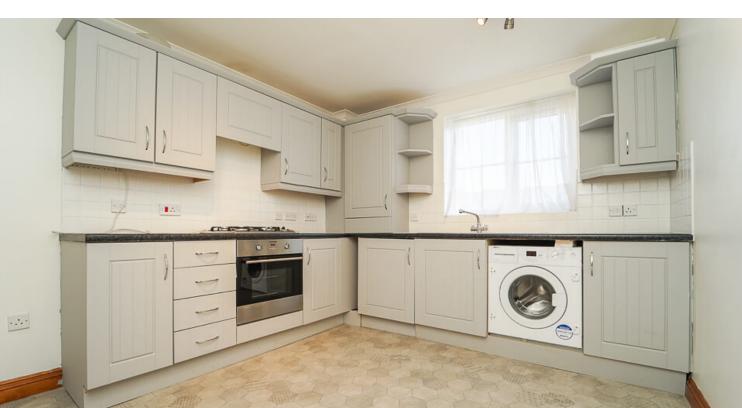

#### Kitchen/breakfast room:

11' 6" x 9' 11" (3.51m x 3.02m) Single drainer sink unit, a range of floor and wall units, built in oven and hob with extractor hood over, integrated washing machine, wall mounted gas boiler, radiator,