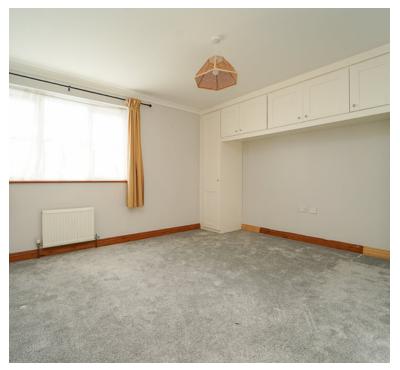

# Bedroom 1:

12' 11" x 11' 3" (3.94m x 3.43m) Double glazed window, built in units/storage cupboards, radiator.

#### Living room:

18' 7" x 11' 3" (5.66m x 3.43m) Dual aspect via two double glazed windows, two radiators,