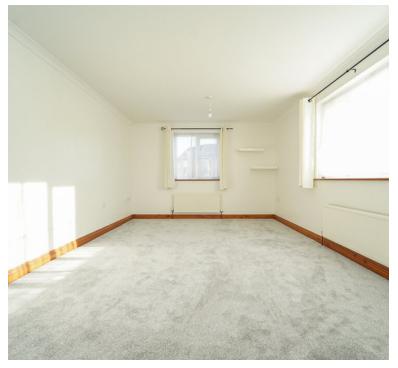

#### Living room:

18' 7" x 11' 3" (5.66m x 3.43m) Dual aspect via two double glazed windows, two radiators,

# Bedroom 2:

9' 11" x 8' 6" (3.02m x 2.59m) Radiator, double glazed window