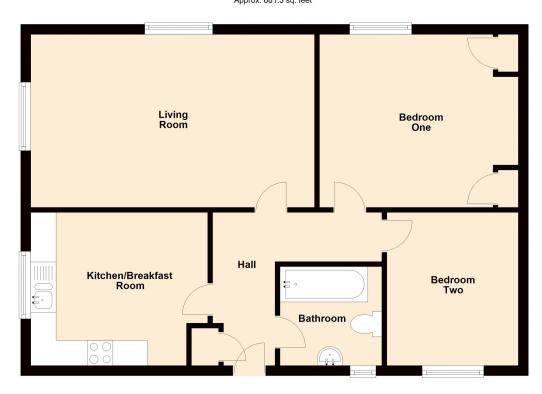

The flat is offered for sale with no onward chain has been well presented and comprises hallway, 18ft living room, kitchen/breakfast room with built in appliances, 2 bedrooms, bathroom, plus gas central heating, double glazing and an allocated parking space.

#### Living room:

18' 7" x 11' 3" (5.66m x 3.43m) Dual aspect via two double glazed windows, two radiators,

#### Kitchen/breakfast room:

11' 6" x 9' 11" (3.51m x 3.02m) Single drainer sink unit, a range of floor and wall units, built in oven and hob with extractor hood over, integrated washing machine, wall mounted gas boiler, radiator,

# Bedroom 1:

12' 11" x 11' 3" (3.94m x 3.43m) Double glazed window, built in units/storage cupboards, radiator.

# Bedroom 2:

9' 11" x 8' 6" (3.02m x 2.59m) Radiator, double glazed window

### Bathroom:

White suite comprising bath with shower over, glass shower screen, low level WC, wash hand basin, double glazed window, radiator.

#### **FLOORPLAN & EPC**

Total area: approx. 681.3 sq. feet

For Illustrative Purposes Only:- all measurements, walls, doors, windows, fittings and appliances, their sizes and locations are shown conventionally and are approximate only and cannot be regarded as being a representation either by the Seller or his Agent.Copyright - Mayfair Town & Country Plan produced using PlanUp.