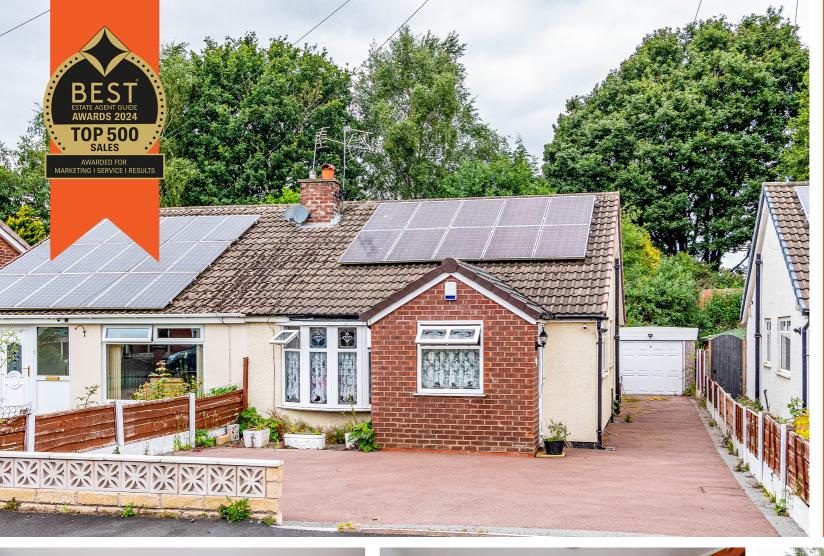

THIRLMERE ROAD PARTINGTON

£210,000

2 BEDROOMS

1 BATHROOM

2 RECEPTIONS

EPC GRADE:- D

## Thirlmere Road, Partington, M31 4PS

\*\*NO ONWARD CHAIN\*\* - VITALSPACE ESTATE AGENTS are delighted to bring to the market this super TWO BEDROOM semi detached bungalow which is located on the ever popular Thirlmere Road development. Located within minutes walk of Partington's town centre, close to the recently built shopping centre, our Lady of Lourdes Catholic Primary School 0.2 miles and Broadoak School 0.5 miles. Partington benefits from easy access to Lymm and is just a few minutes drive to the M60 motorway. In brief the accommodation comprises entrance porch which leads into the hallway, the living room is generously sized and benefits from a feature gas fire focal point. An inner hallway then provides access to a kitchen that is fitted with an array of wall, base and drawer units complete with ample food preparation surfaces. There are two handsomely proportioned bedrooms the master of which boasts built in wardrobes. whilst the bathroom is tiled and fitted with a three piece suite comprising shower over bath combination. A conservatory leads from the kitchen out onto a secure low maintenance rear garden. Externally are gardens to the front and rear whilst driveway parking leads to a detached garage. Contact VitalSpace Estate Agents for further information or to arrange an internal inspection.

When was the property last rewired? Approx 30 years ago

Which way does the garden face? North west facing rear garden

Solar panels installed approx 10 years ago - Owner confirms he purchased these outright

Are there any extensions and if so when were they built? Porch approx 12 years ago

Please note - this property is subject to probate - filed Feb 2024

If you would like to submit an offer on this property, please visit our website - www.vitalspace.co.uk/offer - and complete our online offer form.