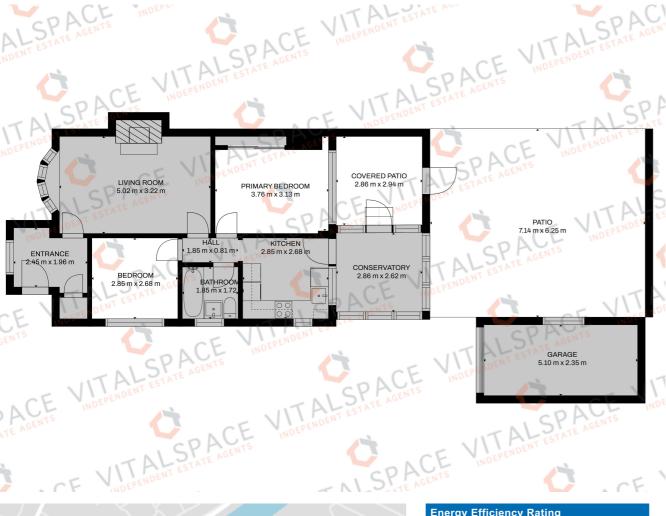

## Thirlmere Road, Partington, M31 4PS

\*\*NO ONWARD CHAIN\*\* - VITALSPACE ESTATE AGENTS are delighted to bring to the market this super TWO BEDROOM semi detached bungalow which is located on the ever popular Thirlmere Road development. Located within minutes walk of Partington's town centre, close to the recently built shopping centre, our Lady of Lourdes Catholic Primary School 0.2 miles and Broadoak School 0.5 miles. Partington benefits from easy access to Lymm and is just a few minutes drive to the M60 motorway. In brief the accommodation comprises entrance porch which leads into the hallway, the living room is generously sized and benefits from a feature gas fire focal point. An inner hallway then provides access to a kitchen that is fitted with an array of wall, base and drawer units complete with ample food preparation surfaces. There are two handsomely proportioned bedrooms the master of which boasts built in wardrobes. whilst the bathroom is tiled and fitted with a three piece suite comprising shower over bath combination. A conservatory leads from the kitchen out onto a secure low maintenance rear garden. Externally are gardens to the front and rear whilst driveway parking leads to a detached garage. Contact VitalSpace Estate Agents for further information or to arrange an internal inspection.

## **Features**

- Two double bedrooms
- Semi detached property
- Desirable location
- uPVC conservatory
- Gas central heating
- uPVC double glazing
- Driveway parking
- No onward chain
- Scope to update
- Viewing essential