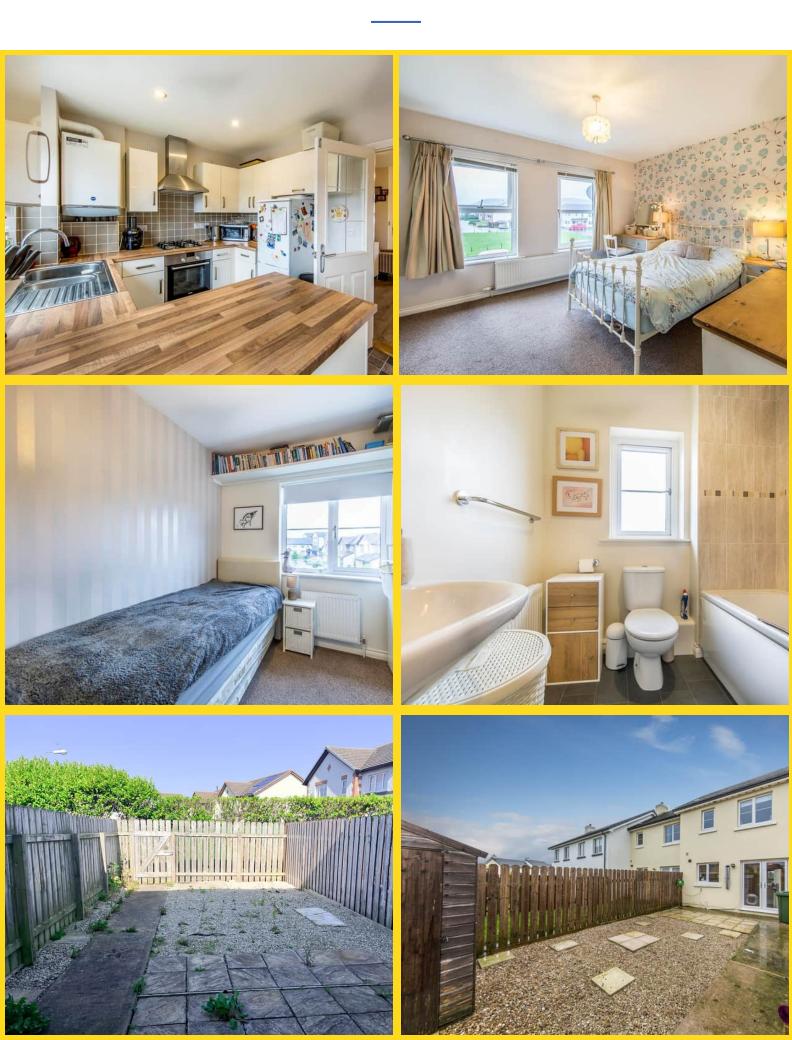

The accommodation briefly comprises of bright and airy lounge, spacious open plan dining kitchen, 2 good size double bedrooms plus modern bathroom. The gardens are easily managed and the rear garden is particularly private. In addition there are 2 allocated parking spaces that are included in the sale. The property is chain free therefore a quick sale can be offered if required.

- 2 Double Bedrooms plus Bathroom
- Easily Managed Private Gardens
- 2 Allocated Parking Spaces
- No Onward Chain Ready to move into

Property Images

**FLOORPLAN** 

C manxmove

1ST FLOOR 327 sq.ft. (30.4 sq.m.) approx.