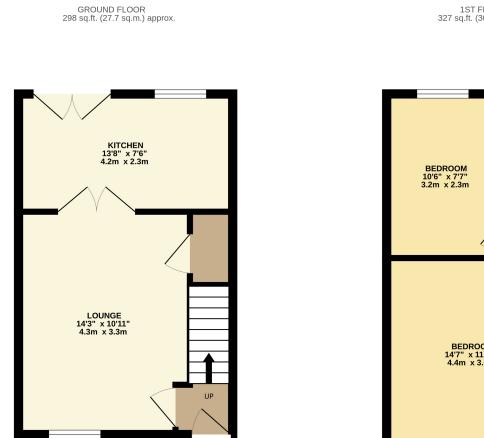

- 2 Double Bedrooms plus Bathroom
- Easily Managed Private Gardens
- 2 Allocated Parking Spaces
- No Onward Chain Ready to move into

Property Images

**FLOORPLAN** 

C manxmove

1ST FLOOR 327 sq.ft. (30.4 sq.m.) approx.

TOTAL FLOOR AREA: 625 sq.ft. (58.0 sq.m.) approx. Whist every attempt has been made to ensure the accuracy of the floorplan contained here, measurements of doors, windows, rooms and any other terms are approximate and no responsibility is taken for any error, omission or mis-statement. This plan is for illustrative purposes only and should be used as such by any prospective purchaser. The services, systems and and ppliances shown have not been tested and no guarantee as to their operability or efficiency can be given. Made with Metropic ©2020