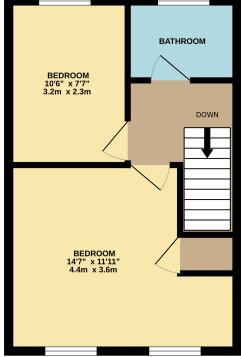

- 2 Double Bedrooms plus Bathroom
- Easily Managed Private Gardens
- 2 Allocated Parking Spaces
- No Onward Chain Ready to move into

Property Images

**FLOORPLAN** 

C manxmove

1ST FLOOR 327 sq.ft. (30.4 sq.m.) approx.

TOTAL FLOOR AREA: 625 sq.ft. (58.0 sq.m.) approx. Whist every attempt has been made to ensure the accuracy of the floorplan contained here, measurements of doors, windows, rooms and any other terms are approximate and no responsibility is taken for any error, omission or mis-statement. This plan is for illustrative purposes only and should be used as such by any prospective purchaser. The services, systems and and ppliances shown have not been tested and no guarantee as to their operability or efficiency can be given. Made with Metropic ©2020