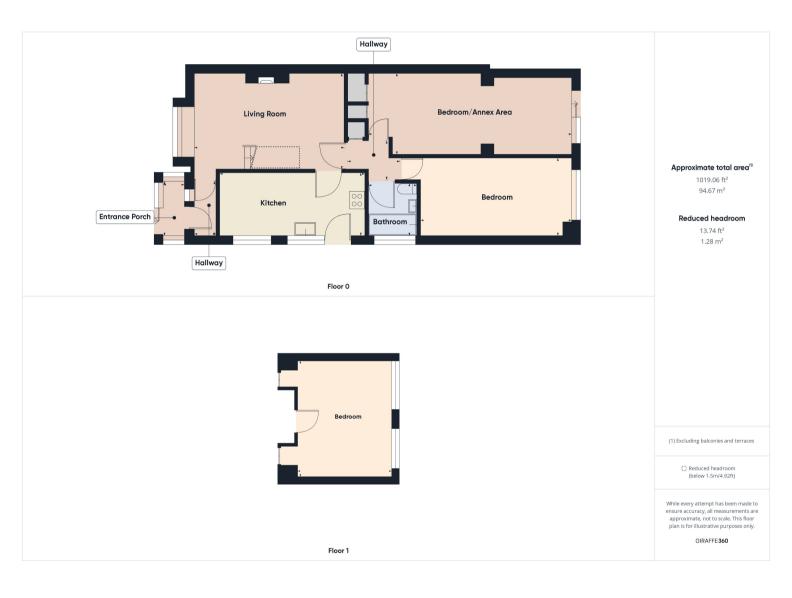

## Offers Over £375,000 Freehold

"To view the full sales particulars, please visit our website: www.connollysestates.co.uk"

You enter this property via a porch which leads to a hallway opening into the lounge which has stairs giving access to the upstairs bedroom which offers multiple storage cupboards. Back downstairs you have a 16'6ft kitchen in need of modernisation. There is a small lobby area with doors giving access to bathroom, bedroom with fitted wardrobes with bridging over the bed and the separate bedroom/annex room measuring 23'5ft which could be used with a bedroom area one end and a lounge/sitting area the offer. Outside there is parking for multiple vehicles and access to garage, the garden approx 60ft is crazy paved with slae chippings area and flower and shrub boarders. An early viewing is highly recommended to appreciate all that is on offer.

### Lounge:

11' 0" (max)) x 17' 2" (3.35m x 5.23m) Stairs inpeding

#### Kitchen:

7' 4" x 16' 6" (2.24m x 5.03m)

#### **Ground Floor Bedroom:**

8' 11" x 17' 5" (2.72m x 5.31m)

#### **Ground Floor Second Bedroom/Annex Areas:**

9' 5" x 23' 5" (2.87m x 7.14m)

#### First Floor Bedroom:

12' 9" x 15' 9" (3.89m x 4.80m)