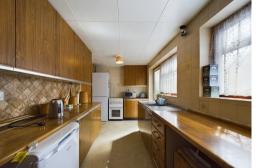

# Wheatley Road Corringham SS17 9EF

- Three Bedrooms
- Ground Floor Bathroom
- 16'6ft Kitchen
- 23'5ft Bedroom / Annex Area
- Off Street Parking for Several Vehicles
- Cul-De-Sac Location
- No Onward Chain
- Garage







We are pleased to offer this three bedroom semi detached chalet in a cul-de-sac location. The property features one bedroom upstairs and two downstairs. One of the ground floor bedrooms measures 23'5ft in length and could be used as a potential annex with a bedroom area one end and a lounge area the other. The property has so much to offer an early viewing is recommended to appreciate what is on offer.

## Offers Over £375,000 Freehold



"To view the full sales particulars, please visit our website: www.connollysestates.co.uk"



You enter this property via a porch which leads to a hallway opening into the lounge which has stairs giving access to the upstairs bedroom which offers multiple storage cupboards. Back downstairs you have a 16'6ft kitchen in need of modernisation. There is a