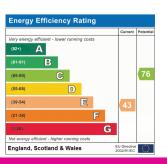

#### **Council Tax:**

Council Tax: Band C - £1,813.92 (before any discount, if applicable)