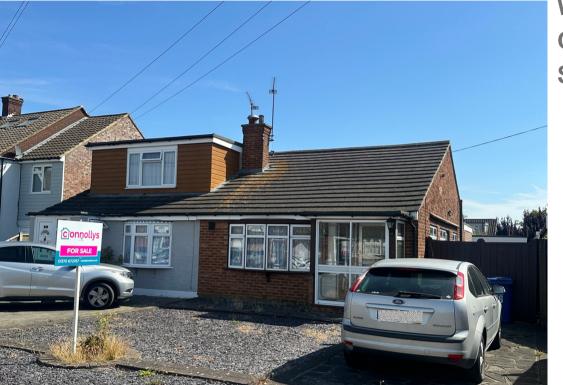

# Wheatley Road Corringham SS17 9EF

- Three Bedrooms
- Ground Floor Bathroom
- 16'6ft Kitchen
- 23'5ft Bedroom / Annex Area
- Off Street Parking for Several Vehicles
- Cul-De-Sac Location
- No Onward Chain
- Garage

We are pleased to offer this three bedroom semi detached chalet in a cul-de-sac location. The property features one bedroom upstairs and two downstairs. One of the ground floor bedrooms measures 23'5ft in length and could be used as a potential annex with a bedroom area one end and a lounge area the other. The property has so much to offer an early viewing is recommended to appreciate what is on offer.

## Offers Over £375,000 Freehold

"To view the full sales particulars, please visit our website: www.connollysestates.co.uk"

You enter this property via a porch which leads to a hallway opening into the lounge which has stairs giving access to the upstairs bedroom which offers multiple storage cupboards. Back downstairs you have a 16'6ft kitchen in need of modernisation. There is a small lobby area with doors giving access to bathroom, bedroom with fitted wardrobes with bridging over the bed and the separate bedroom/annex room measuring 23'5ft which could be used with a bedroom area one end and a lounge/sitting area the offer. Outside there is parking for multiple vehicles and access to garage, the garden approx 60ft is crazy paved with slae chippings area and flower and shrub boarders. An early viewing is highly recommended to appreciate all that is on offer.