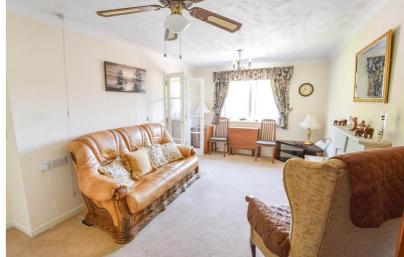

### **Description**

Being offered with no forward chain this well presented one bedroom apartment, located on the second floor which is accessible via the lift or staircase. The apartment comprises entrance hall, lounge/diner which leads to the kitchen offering a range of fitted units an integrated oven and hob, a bedroom with fitted wardrobe's and a shower room. The development also offers a security entrance system, lifts, a communal lounge and a laundry room should you wish to make use of it or you can be completely independent. Please call the Greyfox sales team today for more details.