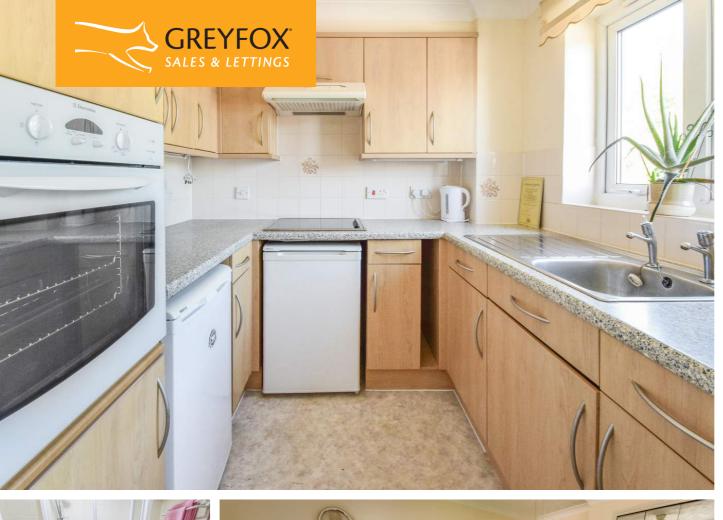

### **Description**

Being offered with no forward chain this well presented one bedroom apartment, located on the second floor which is accessible via the lift or staircase. The apartment comprises entrance hall, lounge/diner which leads to the kitchen offering a range of fitted units an integrated oven and hob, a bedroom with fitted wardrobe's and a shower room. The development also offers a security entrance system, lifts, a communal lounge and a laundry room should you wish to make use of it or you can be completely independent. Please call the Greyfox sales team today for more details.