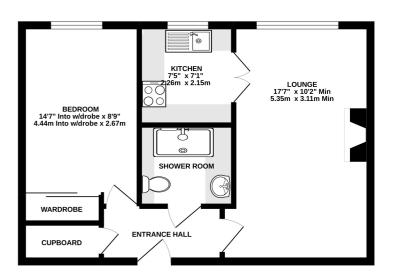

### **Description**

Being offered with no forward chain this well presented one bedroom apartment, located on the second floor which is accessible via the lift or staircase. The apartment comprises entrance hall, lounge/diner which leads to the kitchen offering a range of fitted units an integrated oven and hob, a bedroom with fitted wardrobe's and a shower room. The development also offers a security entrance system, lifts, a communal lounge and a laundry room should you wish to make use of it or you can be completely independent. Please call the Greyfox sales team today for more details.

SECOND FLOOR 463 sq.ft. (43.0 sq.m.) approx.

TOTAL FLOOR AREA: 463 sq.ft. (43.0 sq.m.) approx.
White overy attempt has been made by ensure the accuracy of the floorpins contained here, measurements of stock, independent of the state of the state