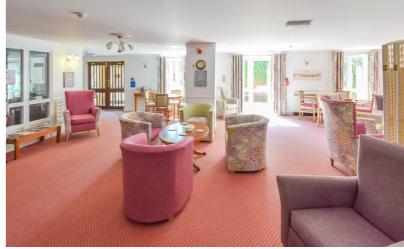

### **Description**

Being offered with no forward chain this well presented one bedroom apartment, located on the second floor which is accessible via the lift or staircase. The apartment comprises entrance hall, lounge/diner which leads to the kitchen offering a range of fitted units an integrated oven and hob, a bedroom with fitted wardrobe's and a shower room. The development also offers a security entrance system, lifts, a communal lounge and a laundry room should you wish to make use of it or you can be completely independent. Please call the Greyfox sales team today for more details.

## **Key Features**

- No chain
- One bedroom retirement apartment
- Over 60's only
- Walking distance to local amenities
- Second floor / lift to all floors
- 24 hour emergency line
- Communal lounge and laundry room
- Leasehold