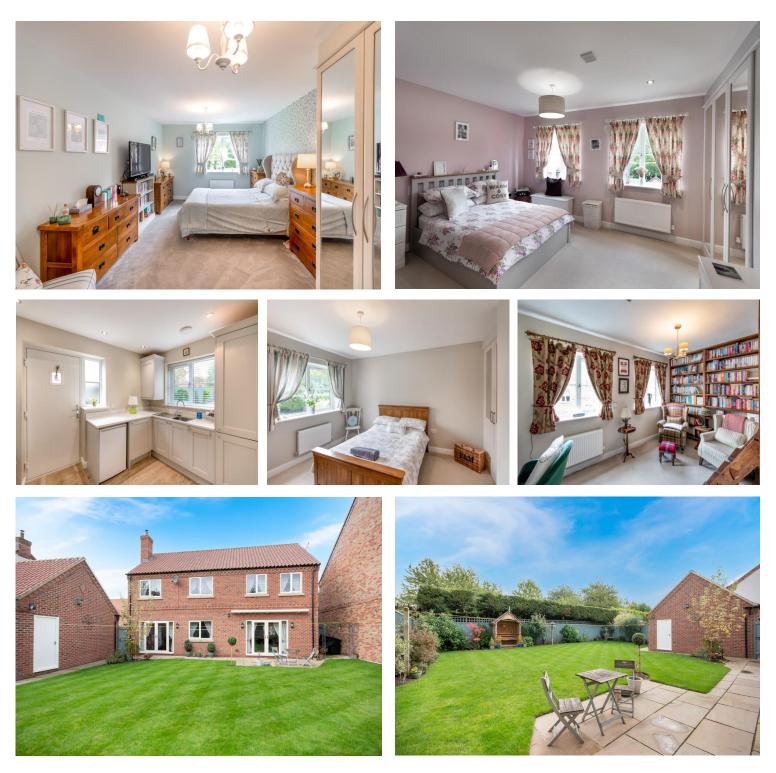

### **Property Overview**

- Superbly Finished with High Quality Fixtures & Fittings Throughout
- Generous Kitchen Diner & Family Room with Reputable Integrated Appliances
- Two Bedrooms Complete with En Suite Facilities
- Private Driveway Accommodating Several Vehicles & Detached Double Garage

An exclusive opportunity to acquire an executive FOUR DOUBLE BEDROOM detached family home, situated on a modern development of just 12 dwellings in the popular village of Sutton. Superbly finished with high quality fixtures and fittings throughout, the generous living accommodation measuring an impressive 180 sq m. briefly comprises of a welcoming entrance hall, lounge, kitchen diner/ family room boasting reputable integrated appliances, utility room, ground floor WC, master bedroom complete with master en suite, second bedroom benefitting from en suite facilities, two further bedrooms, one currently utilised as a home office, and a well appointed family bathroom. Outside sees a private driveway accommodating up to four vehicles, and giving access to a detached double garage, whilst beautifully maintained lawns and an Easterly aspect patio area reside to the rear. Resting upon a sizeable plot in a highly regarded village setting, ever popular for its balance between practicality for commuting and rural tranquility, Sutton boasts easy access to the historic market town of Retford via the A638, hosting a wealth of everyday amenities, leisure facilities, restaurants and bars, alongside excellent road and rail links. Sutton-Cum-Lound C of E Primary School, having most recently achieved a good Ofsted rating, is just a brief walk away. Early viewing is considered essential to fully appreciate the immaculate accommodation and pretty surroundings being offered for sale.

- Beautifully Maintained, Fully Enclosed Rear Garden with Patio Area
- Situated on a Modern Development of Just 12 Dwellings in the Popular Village of Sutton
- Easy Access to Retford's Everyday Amenities, Leisure Facilities, Bars, Restaurants & Schools for All Age Groups
- Council Tax Band: F EPC Rating: B