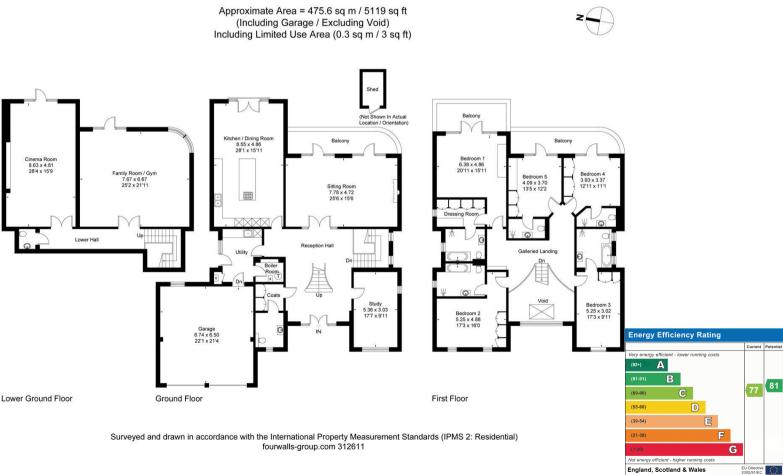

#### £2,450,000

\_

5 double bedroom suites

Spacious kitchen / dining room with balcony

Formal living room

Large gym opening onto garden

Cinema room

Study

Double garage & 3/4 acre garden

Seller has found onward purchase

Band H - £4,096.48 Freehold

## About this property

An impressive and spacious family home extending to over 5000 sq ft of accommodation set within mature and private grounds extending to 3/4 of an acre and located just under a mile from Canford Cliffs Village.

Nestled in a sprawling 3/4-acre plot, this remarkable family residence presents an opulent living experience across a generous 5,119 square feet. Upon stepping inside, a grandiose galleried reception hall welcomes you with a striking custom staircase. This entrance grants access to the primary living areas, including the kitchen/dining room, utility room, a formal sitting room with its own sun balcony, and an expansive study that can easily transform into a second reception room or a play area. The lower level of the house unveils an impressive gym and a cinema room, both connected to the extensive grounds through a private sun terrace, offering a seamless blend of indoor and outdoor enjoyment. Ascending to the first floor reveals five bedroom, each complete with private ensuite facilities. The principle suite truly stands as the pinnacle of luxury, boasting a walk-through dressing room and a private sun balcony. The property is equipped with top-tier features, such as programmable lighting, underfloor gas-fired central heating, and resilient concrete floors, ensuring a fusion of style and practicality.