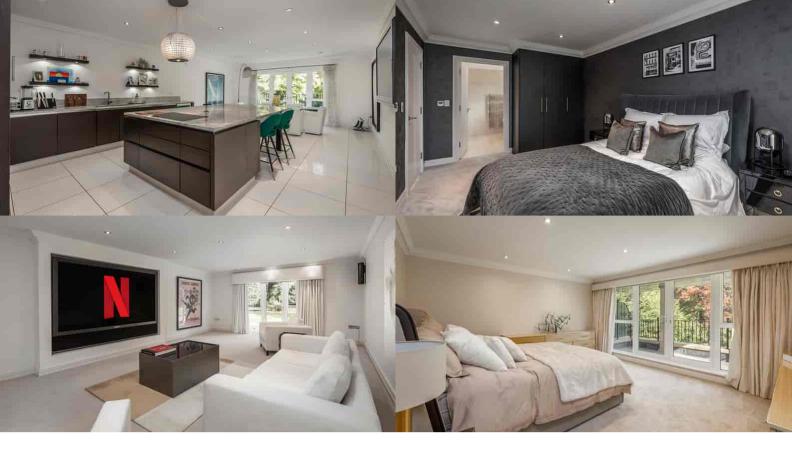

Nestled in a sprawling 3/4-acre plot, this remarkable family residence presents an opulent living experience across a generous 5,119 square feet. Upon stepping inside, a grandiose galleried reception hall welcomes you with a striking custom staircase. This entrance grants access to the primary living areas, including the kitchen/dining room, utility room, a formal sitting room with its own sun balcony, and an expansive study that can easily transform into a second reception room or a play area. The lower level of the house unveils an impressive gym and a cinema room, both connected to the extensive grounds through a private sun terrace, offering a seamless blend of indoor and outdoor enjoyment. Ascending to the first floor reveals five bedroom, each complete with private ensuite facilities. The principle suite truly stands as the pinnacle of luxury, boasting a walk-through dressing room and a private sun balcony. The property is equipped with top-tier features, such as programmable lighting, underfloor gas-fired central heating, and resilient concrete floors, ensuring a fusion of style and practicality.