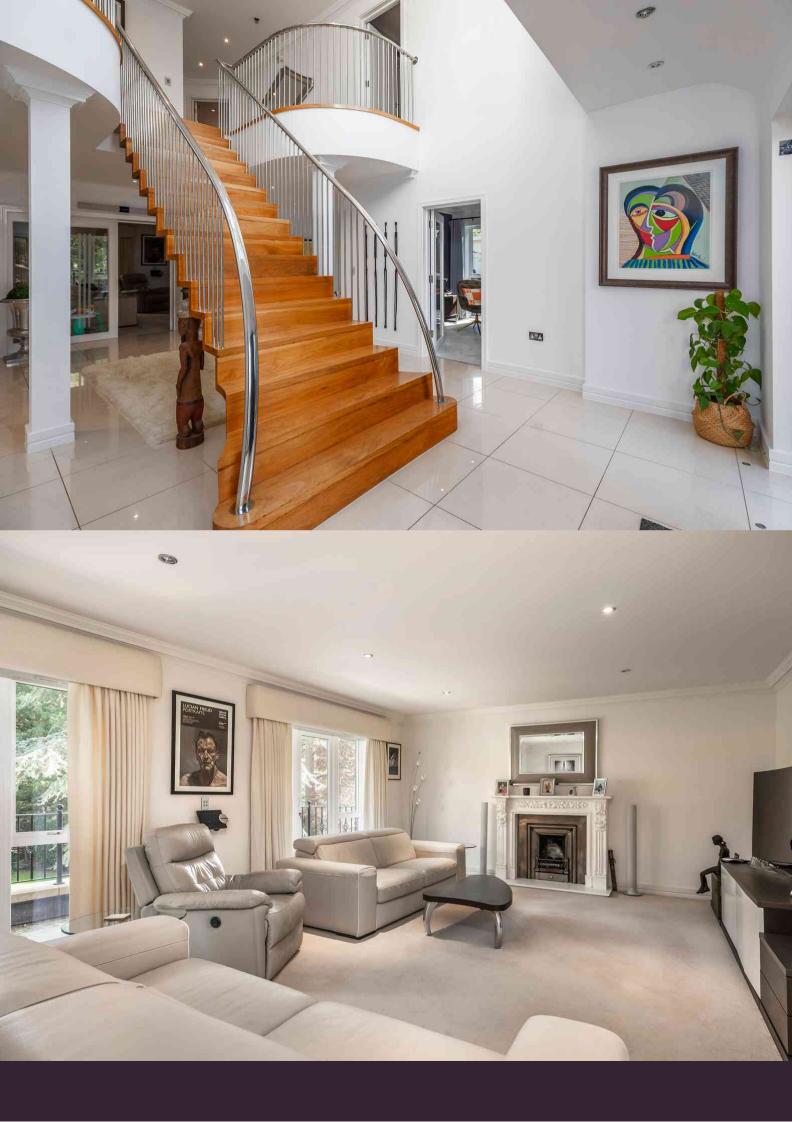

Nestled in a sprawling 3/4-acre plot, this remarkable family residence presents an opulent living experience across a generous 5,119 square feet. Upon stepping inside, a grandiose galleried reception hall welcomes you with a striking custom staircase. This entrance grants access to the primary living areas, including the kitchen/dining room, utility room, a formal sitting room with its own sun balcony, and an expansive study that can easily transform into a second reception room or a play area. The lower level of the house unveils an impressive gym and a cinema room, both connected to the extensive grounds through a private sun terrace, offering a seamless blend of indoor and outdoor enjoyment. Ascending to the first floor reveals five bedroom, each complete with private ensuite facilities. The principle suite truly stands as the pinnacle of luxury, boasting a walk-through dressing room and a private sun balcony. The property is equipped with top-tier features, such as programmable lighting, underfloor gas-fired central heating, and resilient concrete floors, ensuring a fusion of style and practicality.