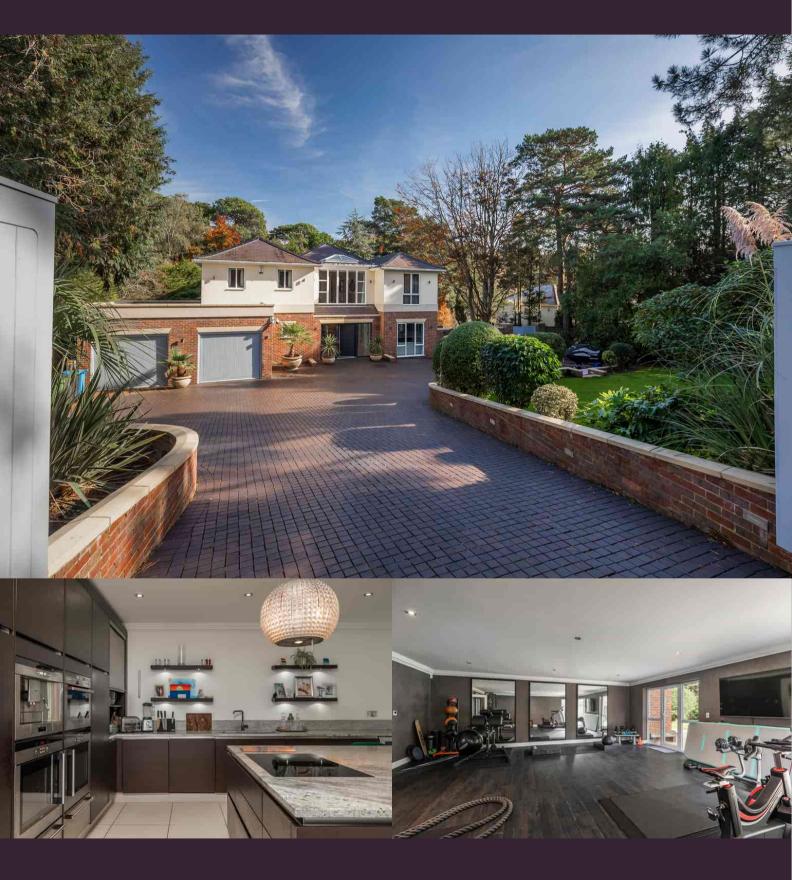

## About this property

An impressive and spacious family home extending to over 5000 sq ft of accommodation set within mature and private grounds extending to 3/4 of an acre and located just under a mile from Canford Cliffs Village.

Nestled in a sprawling 3/4-acre plot, this remarkable family residence presents an opulent living experience across a generous 5,119 square feet. Upon stepping inside, a grandiose galleried reception hall welcomes you with a striking custom staircase. This entrance grants access to the primary living areas, including the kitchen/dining room, utility room, a formal sitting room with its own sun balcony, and an expansive study that can easily transform into a second reception room or a play area. The lower level of the house unveils an impressive gym and a cinema room, both connected to the extensive grounds through a private sun terrace, offering a seamless blend of indoor and outdoor enjoyment. Ascending to the first floor reveals five bedroom, each complete with private ensuite facilities. The principle suite truly stands as the pinnacle of luxury, boasting a walk-through dressing room and a private sun balcony. The property is equipped with top-tier features, such as programmable lighting, underfloor gas-fired central heating, and resilient concrete floors, ensuring a fusion of style and practicality.

Outside, the enclosed driveway offers ample space for both guests and casual parking, while the plot encompasses a secluded garden with a generously sized level lawn. In summary, this luxurious family abode harmoniously combines refined living spaces, exceptional outdoor surroundings, and versatile functionality, creating the perfect retreat for discerning homeowners.