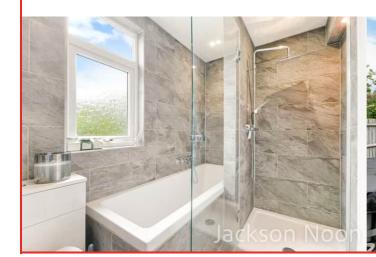

#### Modern Bathroom

Comprising panel enclosed bath with mixer tap and shower attachment, shower cubicle, low level wc, wash hand basin, heated towel rail, tiled walls, double glazed window