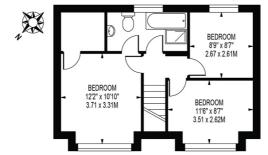

#### Bedroom 1

 $12' \ 2'' \ x \ 10' \ 11'' \ (3.71m \ x \ 3.33m)$  Radiator, walk in wardrobe, double glazed window

### Bedroom 2

11' 7" x 8' 6" (3.53m x 2.59m) Radiator, fitted wardrobe, double glazed window

#### Bedroom 3

8' 9" x 8' 6" (2.67m x 2.59m) Radiator, double glazed window

#### Modern Bathroom

Comprising panel enclosed bath with mixer tap and shower attachment, shower cubicle, low level wc, wash hand basin, heated towel rail, tiled walls, double glazed window

FIRST FLOOR