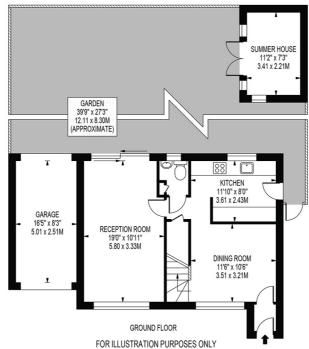

## Dining Room/Reception 2

10' 7"  $\times$  11' 9" (3.23m  $\times$  3.58m) Radiator, stairs to first floor, double glazed window

#### Kitchen

11' 10" x 7' 10" ( $3.61 \, \text{m} \times 2.39 \, \text{m}$ ) Single drainer stainless steel sink unit inset in roll top work surface, range of cupboards and units, space for fridge freezer, plumbing for autowash, fitted oven and hob, extractor, double glazed window, double glazed door to side

### **Double Aspect Lounge**

19' 5" x 10' 11" (5.92m x 3.33m) Two radiators, double glazed window, double glazed patio door to garden

### Rear Garden

Laid to lawn area, decking, Summer House (11'5 x 7'5), side access

### Garage

16' 9" x 8' 2" (5.11m x 2.49m) Access via own drive, door to garden

# **COLLIER CLOSE**

APPROXIMATE GROSS INTERNAL FLOOR AREA: 947 SQ FT - 87.96 SQ M (EXCLUDING GARAGE & SUMMER HOUSE)

APPROXIMATE GROSS INTERNAL FLOOR AREA OF GARAGÉ: 135 SQ FT - 12.58 SQ M APPROXIMATE GROSS INTERNAL FLOOR AREA OF SUMMER HOUSE: 81 SQ FT - 7.54 SQ M