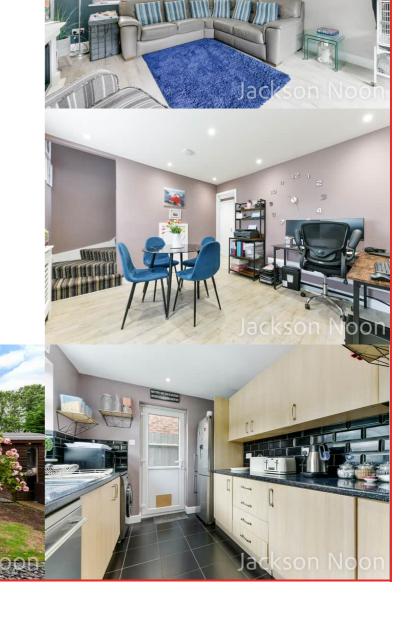

## Dining Room/Reception 2

10' 7"  $\times$  11' 9" (3.23m  $\times$  3.58m) Radiator, stairs to first floor, double glazed window

#### Kitchen

11' 10" x 7' 10" ( $3.61 \, \text{m} \times 2.39 \, \text{m}$ ) Single drainer stainless steel sink unit inset in roll top work surface, range of cupboards and units, space for fridge freezer, plumbing for autowash, fitted oven and hob, extractor, double glazed window, double glazed door to side

### **Double Aspect Lounge**

19' 5" x 10' 11" (5.92m x 3.33m) Two radiators, double glazed window, double glazed patio door to garden