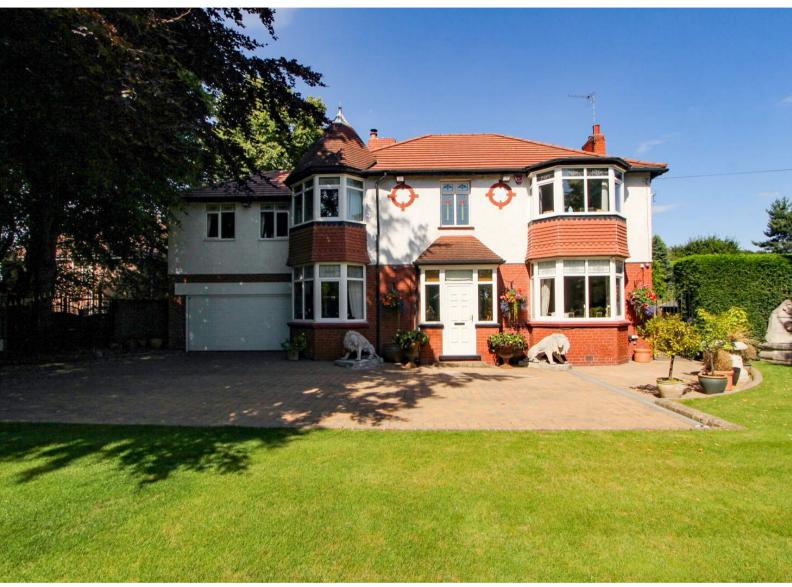

Tel: 01302 247754 Email: info@thepropertyhive.co.uk Web: www.thepropertyhive.co.uk

4 Bedroom(s), Detached House, To be Advised

Bawtry Road, Bessacarr.

- 3D Virtual Tour Available
- Stylish Open Plan Kitchen and Family Room
- Utility and Ground Floor W/C
- Sought After Location on Bawtry Road
- Electric Gates and Driveway Allowing for Secure Off Road Parking
- Stunning and Spacious Detached Family Home with No Chain
- Lounge and Dining Room
- Four Double Bedrooms with En Suite to Master
- Outdoor Bar and Entertaining Room
- Rear Enclosed Courtyard with Outdoor Kitchen and Pizza Oven

### **Owner's View**

3D Virtual Tour Available- Take a closer, more detailed look around via our 3D Virtual Tour! Don't forget that you can also check availability for viewings online via a visit to our website... This Stunning detached family home can be found in a desirable location on Bawtry Road which offers spacious living with no chain. Features include a stylish open-plan kitchen/family room, two reception rooms, and four double bedrooms, including master with en suite. The fantastic rear enclosed courtyard with outdoor kitchen and pizza oven also features an outdoor bar and entertaining room great for summer gatherings and BBQs. To the front of the property are electric gates and driveway for secure off-road parking. \*Part exchange is to be considered .. Terms & conditions apply.

### **Front Aspect**

Rear Garden

Tel: 01302 247754 Email: info@thepropertyhive.co.uk Web: www.thepropertyhive.co.uk

Garden Room/Bar