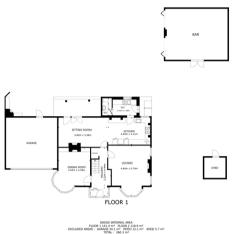

### Floor Plan

NGE 94.1 m<sup>2</sup> PMTO 12.1 m<sup>3</sup> SHED 5.7 m<sup>3</sup> TOTAL: 260.3 m<sup>3</sup> Matterport

### Floor Plan

Matterport