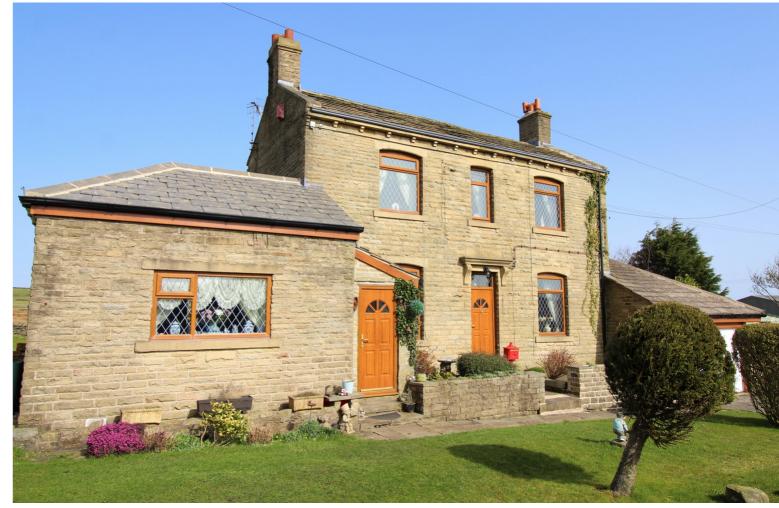

## **FULL DESCRIPTION**

A unique opportunity to acquire this individual, extended period detached residence situated in a semi-rural position on the outskirts of Denholme. This property offers deceptively spacious living accommodation and an internal inspection is an absolute must to fully appreciate this desirable family home. The property has sizeable gardens, off road parking and a good sized attached garage with electric door, along with stunning panoramic far reaching countryside views. Very briefly the accommodation comprises; entrance lobby with stairs to the first floor. Sitting room to the right with window to the front and fireplace. A larger second reception room currently used as a dining room can be found to your left with window to the front and doors leading to the living room, dining kitchen and door to the cellars. A real feature of this property is the large living room which can be found at the rear with windows and opening doors to the rear garden. The dining kitchen is a good size having a range of units with complimentary worktop surfaces and sink, windows and door to the rear, door to the front opening to an entrance porch. To the first floor there is landing giving access to 3 bedrooms and the bathroom. Bedroom 1 is a spacious double bedroom with window to the front and access to a small box/store room with window. Bedroom 2 is a large bedroom at the rear and bedroom 3 is a smaller bedroom with built in wardrobes. The family bathroom comprises of a suite with corner bath with shower over, w.c., wash basin, tiling and window to the rear. Double glazing and Bio Mass Heating. A rare opportunity to be able to purchase an impressive home worthy of early internal viewing. EPC rating is F.