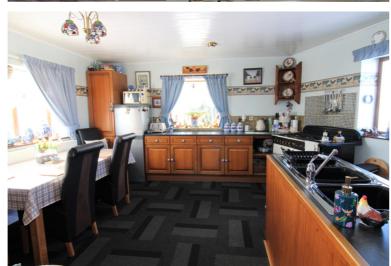

## **FULL DESCRIPTION**

A unique opportunity to acquire this individual, extended period detached residence situated in a semi-rural position on the outskirts of Denholme. This property offers deceptively spacious living accommodation and an internal inspection is an absolute must to fully appreciate this desirable family home. The property has sizeable gardens, off road parking and a good sized attached garage with electric door, along with stunning panoramic far reaching countryside views. Very briefly the accommodation comprises; entrance lobby with stairs to the first floor. Sitting room to the right with window to the front and fireplace. A larger second reception room currently used as a dining room can be found to your left with window to the front and doors leading to the living room, dining kitchen and door to the cellars. A real feature of this property is the large living room which can be found at the rear with windows and opening doors to the rear garden. The dining kitchen is a good size having a range of units with complimentary worktop surfaces and sink, windows and door to the rear, door to the front opening to an entrance porch. To the first floor there is landing giving access to 3 bedrooms and the bathroom. Bedroom 1 is a spacious double bedroom with window to the front and access to a small box/store room with window. Bedroom 2 is a large bedroom at the rear and bedroom 3 is a smaller bedroom with built in wardrobes. The family bathroom comprises of a suite with corner bath with shower over, w.c., wash basin, tiling and window to the rear. Double glazing and Bio Mass Heating. A rare opportunity to be able to purchase an impressive home worthy of early internal viewing. EPC rating is F.