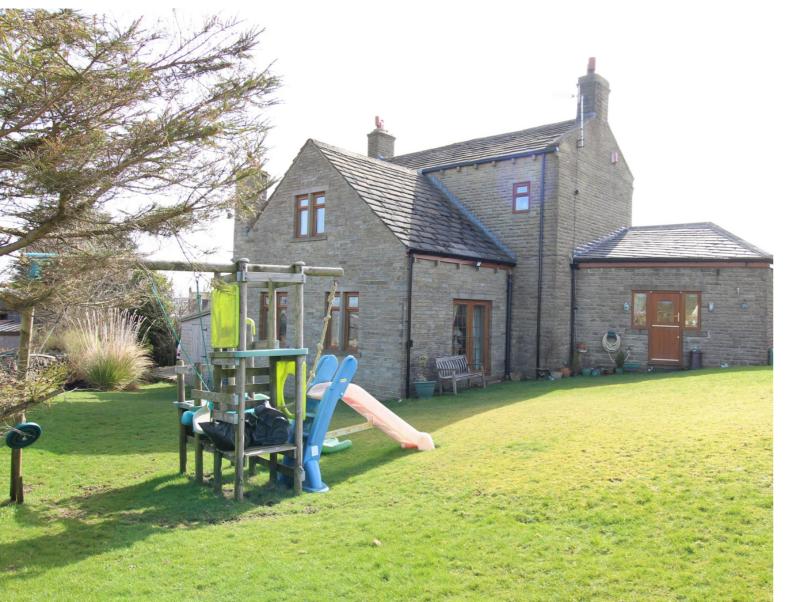

## **FULL DESCRIPTION**

A unique opportunity to acquire this individual, extended period detached residence situated in a semi-rural position on the outskirts of Denholme. This property offers deceptively spacious living accommodation and an internal inspection is an absolute must to fully appreciate this desirable family home. The property has sizeable gardens, off road parking and a good sized attached garage with electric door, along with stunning panoramic far reaching countryside views. Very briefly the accommodation comprises; entrance lobby with stairs to the first floor. Sitting room to the right with window to the front and fireplace. A larger second reception room currently used as a dining room can be found to your left with window to the front and doors leading to the living room, dining kitchen and door to the cellars. A real feature of this property is the large living room which can be found at the rear with windows and opening doors to the rear garden. The dining kitchen is a good size having a range of units with complimentary worktop surfaces and sink, windows and door to the rear, door to the front opening to an entrance porch. To the first floor there is landing giving access to 3 bedrooms and the bathroom. Bedroom 1 is a spacious double bedroom with window to the front and access to a small box/store room with window. Bedroom 2 is a large bedroom at the rear and bedroom 3 is a smaller bedroom with built in wardrobes. The family bathroom comprises of a suite with corner bath with shower over, w.c., wash basin, tiling and window to the rear. Double glazing and Bio Mass Heating. A rare opportunity to be able to purchase an impressive home worthy of early internal viewing. EPC rating is F.