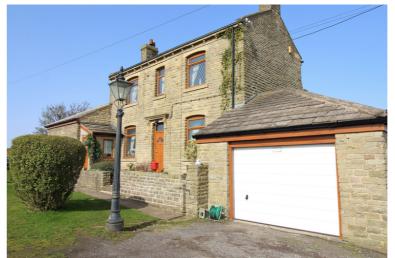

## **FULL DESCRIPTION**

A unique opportunity to acquire this individual, extended period detached residence situated in a semi-rural position on the outskirts of Denholme. This property offers deceptively spacious living accommodation and an internal inspection is an absolute must to fully appreciate this desirable family home. The property has sizeable gardens, off road parking and a good sized attached garage with electric door, along with stunning panoramic far reaching countryside views. Very briefly the accommodation comprises; entrance lobby with stairs to the first floor. Sitting room to the right with window to the front and fireplace. A larger second reception room currently used as a dining room can be found to your left with window to the front and doors leading to the living room, dining kitchen and door to the cellars. A real feature of this property is the large living room which can be found at the rear with windows and opening doors to the rear garden. The dining kitchen is a good size having a range of units with complimentary worktop surfaces and sink, windows and door to the rear, door to the front opening to an entrance porch. To the first floor there is landing giving access to 3 bedrooms and the bathroom. Bedroom 1 is a spacious double bedroom with window to the front and access to a small box/store room with window. Bedroom 2 is a large bedroom at the rear and bedroom 3 is a smaller bedroom with built in wardrobes. The family bathroom comprises of a suite with corner bath with shower over, w.c., wash basin, tiling and window to the rear. Double glazing and Bio Mass Heating. A rare opportunity to be able to purchase an impressive home worthy of early internal viewing. EPC rating is F.