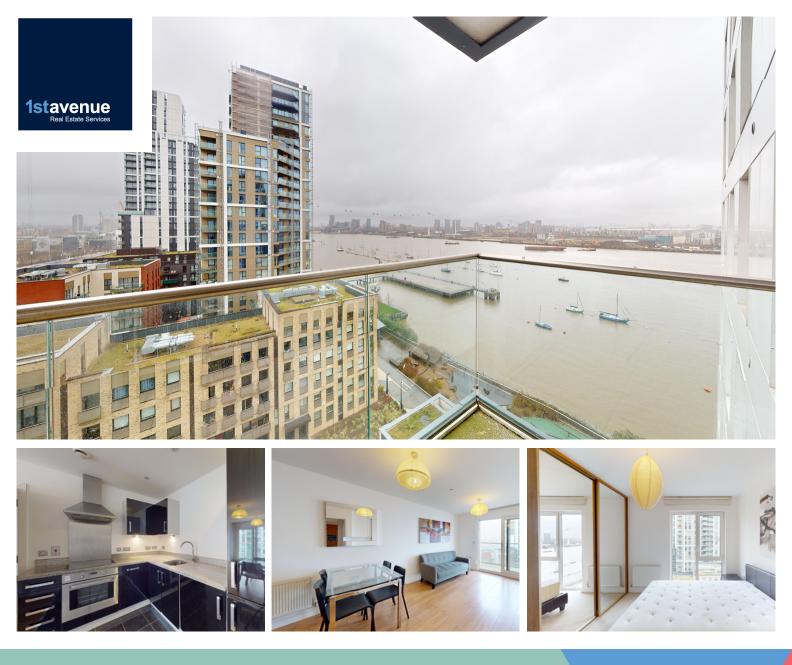

## 25 BARGE WALK, GREENWICH, LONDON SE10 OFP

Set on the 12th floor of a superb modern developmentis this fantastic two bedroom apartment with balcony. The property comprises op two double bedrooms, the master with en-suite, family bathroom and a modern kitchen open plan to reception providing access to balcony.

Further benefits include concierge services and onsite shops and pharmacy. The development is located a short walk from North Greenwich tube station (Jubilee Line), the Emirates Cable Cars and the O2 with the many attractions within, including bars and restaurants. It is also within walking distance to Sainsburys, Aldi, Asda and Ikea. The development is also home to an excellent primary school, nursery and Eco park.