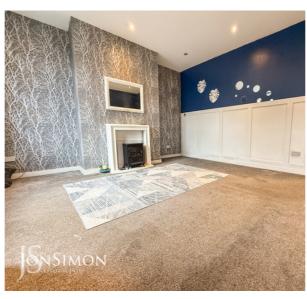

### Lounge

UPVC double glazed front window and door, electric fire with surround, meter cupboard and ceiling spotlights.