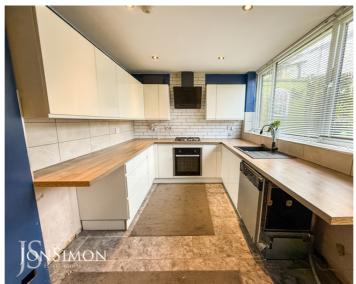

#### Kitchen

A range of wall and base units with complementary worksurface, single bowl sink unit with drainer, tiled flooring, part tiled walls, plumbed for washing machine and dishwasher, ceiling spotlights double glazed rear window and back door.