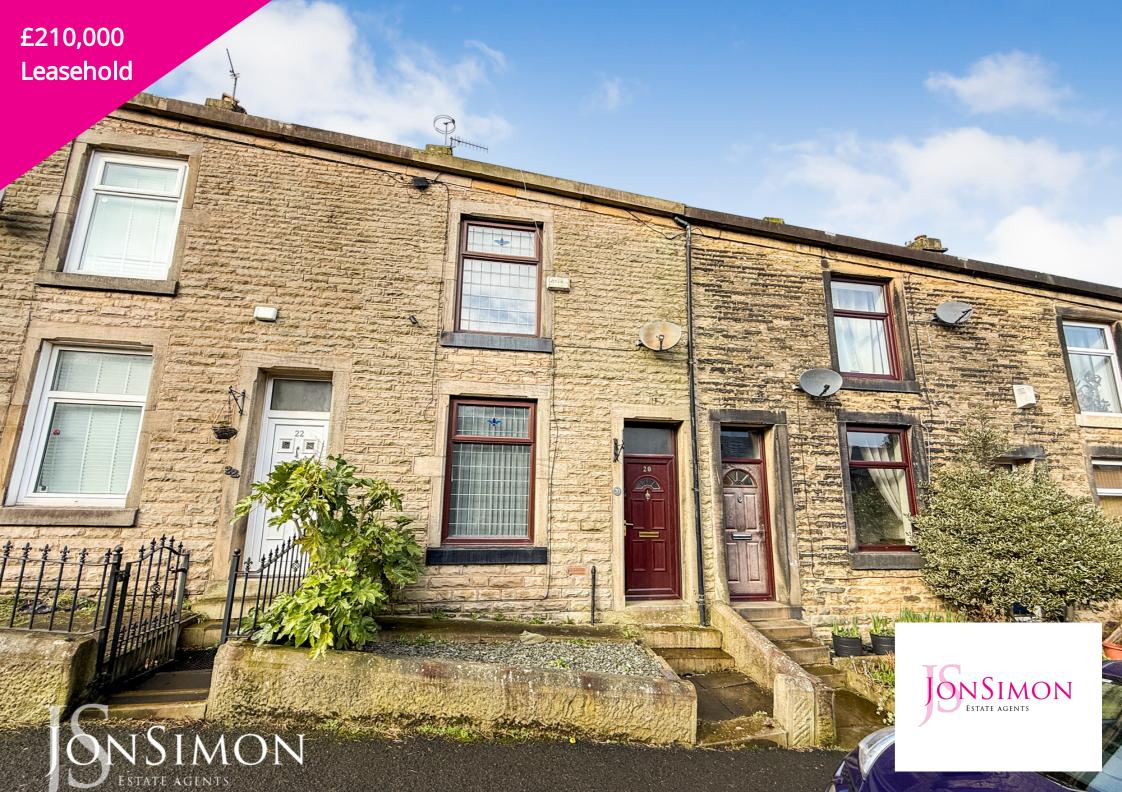

# Major Street, Ramsbottom, Bury, Lancashire BL0 9JH

# **Summary of Property**

\*\* SOLD WITH NO ONWARD CHAIN \*\* GARAGE \*\* TWO RECEPTION ROOMS \*\* WELL SOUGHT AFTER LOCATION \*\* JonSimon is delighted to present this well-maintained three-bedroom mid-stone terraced property, ideally located within walking distance of Ramsbottom town centre. Situated just over half a mile from the town, this vacant stone terrace is offered with no onward chain, allowing for a quick and hassle-free move. The property benefits from gas central heating and double glazing throughout and is surrounded by scenic walks to Holcombe Tower and nearby parks. Inside, the home briefly comprises a spacious living room with a feature fireplace, a separate dining room, and a large extended kitchen. Stairs lead to the first floor, where you'll find two well-sized bedrooms and a family bathroom with a three-piece suite. A further staircase provides access to a loft conversion, ideal as an additional sleeping area or versatile living space. Externally, the rear yard is a mix of tiled paving and Astroturf, leading to an additional plot of land that includes a detached single garage—perfect for off-road parking or extra garden space. This property is a must-see! Viewing is essential to fully appreciate its size and fantastic location, available strictly by appointment through our Ramsbottom office.