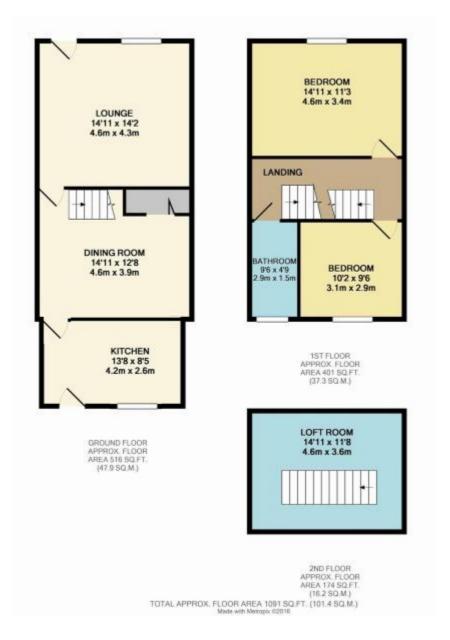

# **Room Descriptions**

## **Ground Floor**

### Lounge

UPVC double glazed front window and door, electric fire with surround, meter cupboard and ceiling spotlights.

#### **Dining Room**

Under floor heating, storage cupboard and ceiling spotlights.

#### Kitchen

A range of wall and base units with complementary worksurface, single bowl sink unit with drainer, tiled flooring, part tiled walls, plumbed for washing machine and dishwasher, ceiling spotlights double glazed rear window and back door.

### First Floor

### Landing

Ceiling points and stairs leading to the loft bedroom.

#### Bedroom One

UPVC double glazed front window and ceiling point.

#### **Bedroom Two**

UPVC double glazed rear window, combi boiler and ceiling point.

### **Family Bathroom**

A three-piece white suite comprising of a panel bath with shower above, low level WC, wash hand basin, fully tiled walls, ceiling point and UPVC double glazed rear window.

### **Second Floor**

#### **Bedroom Three**

Velux window, power points, storage into eaves.