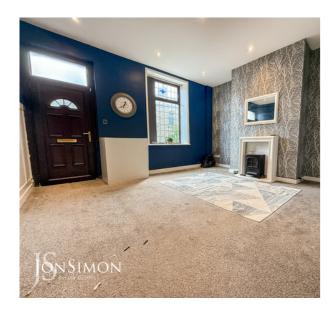

### Lounge

UPVC double glazed front window and door, electric fire with surround, meter cupboard and ceiling spotlights.