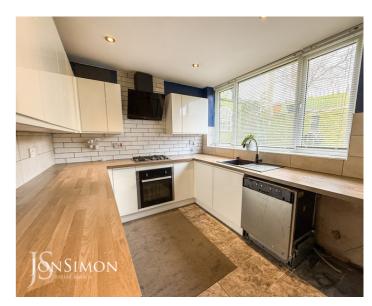

#### Kitchen

A range of wall and base units with complementary worksurface, single bowl sink unit with drainer, tiled flooring, part tiled walls, plumbed for washing machine and dishwasher, ceiling spotlights double glazed rear window and back door.