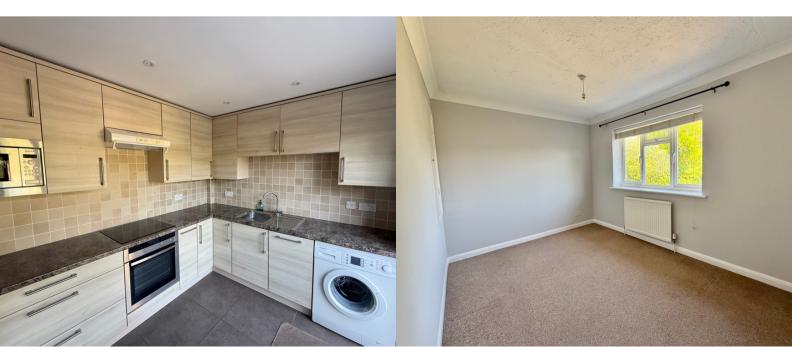

# KITCHEN/BREAKFAST ROOM

3.70m x 2.54m (12' 2" x 8' 4")

UPVC window with rear aspect and door to garden, door to large understairs cupboard, radiator, extensive range of floor and wall mounted cupboards, stainless steel sink with mixer tap and drainer, induction hob with extractor over and oven/grill under, fridge/freezer, washing machine, integrated slimline dishwasher, integrated microwave

## **BEDROOM ONE**

3.70m x 2.64m (12' 2" x 8' 8")

UPVC window with front aspect, fitted double wardrobe with sliding, mirror fronted doors, radiator