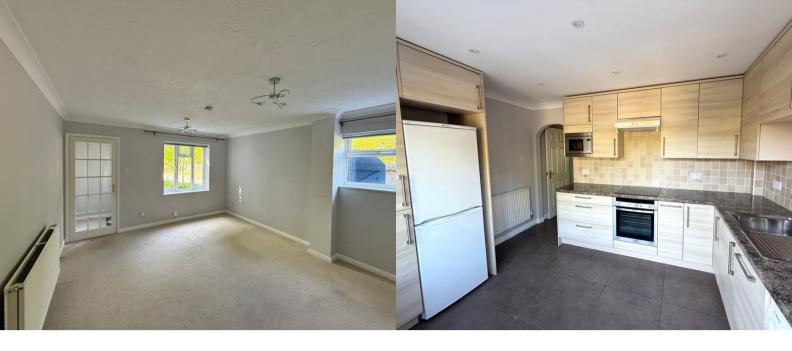

#### LIVING ROOM

3.70m x 4.34m (12' 2" x 14' 3")

UPVC windows with front and side aspect, glazed door to entrance lobby, stairs to first floor, door to kitchen/breakfast room, radiator, TV point

# KITCHEN/BREAKFAST ROOM

3.70m x 2.54m (12' 2" x 8' 4")

UPVC window with rear aspect and door to garden, door to large understairs cupboard, radiator, extensive range of floor and wall mounted cupboards, stainless steel sink with mixer tap and drainer, induction hob with extractor over and oven/grill under, fridge/freezer, washing machine, integrated slimline dishwasher, integrated microwave