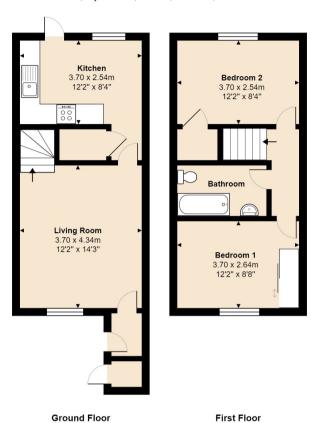

## **ROOM DESCRIPTIONS**

#### **GROUND FLOOR**

#### LIVING ROOM

3.70m x 4.34m (12' 2" x 14' 3")

UPVC windows with front and side aspect, glazed door to entrance lobby, stairs to first floor, door to kitchen/breakfast room, radiator, TV point

# KITCHEN/BREAKFAST ROOM

3.70m x 2.54m (12' 2" x 8' 4")

UPVC window with rear aspect and door to garden, door to large understairs cupboard, radiator, extensive range of floor and wall mounted cupboards, stainless steel sink with mixer tap and drainer, induction hob with extractor over and oven/grill under, fridge/freezer, washing machine, integrated slimline dishwasher, integrated microwave

## FIRST FLOOR

## **BEDROOM ONE**

3.70m x 2.64m (12' 2" x 8' 8")

UPVC window with front aspect, fitted double wardrobe with sliding, mirror fronted doors, radiator

## **BEDROOM TWO**

3.70m x 2.54m (12' 2" x 8' 4")

UPVC window with rear aspect, radiator, airing cupboard

### **BATHROOM**

UPVC frosted window with side aspect, fully tiled walls, bath with shower over and glazed shower screen, wash basin with deep drawer under, wall mounted mirror fronted cabinet, WC with push button flush, heated towel rail