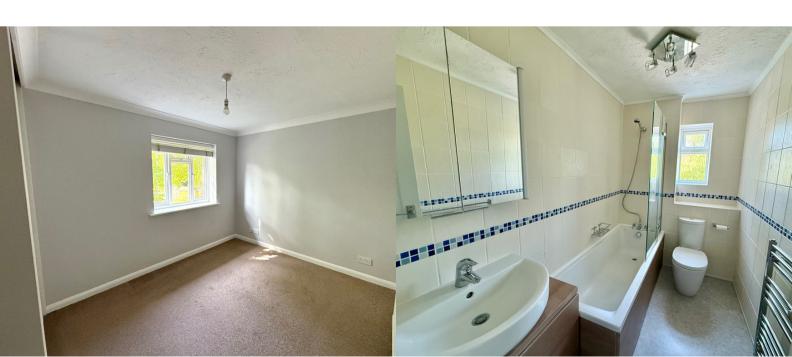

## **BEDROOM TWO**

3.70m x 2.54m (12' 2" x 8' 4")

UPVC window with rear aspect, radiator, airing cupboard

### **BATHROOM**

UPVC frosted window with side aspect, fully tiled walls, bath with shower over and glazed shower screen, wash basin with deep drawer under, wall mounted mirror fronted cabinet, WC with push button flush, heated towel rail