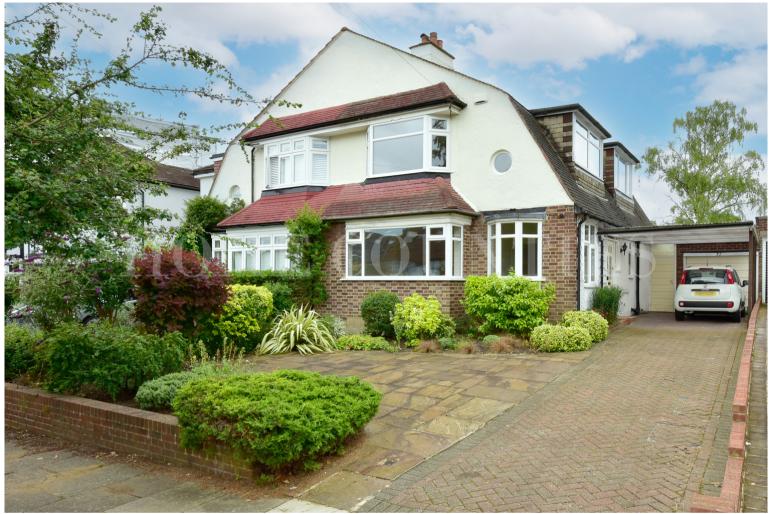

## Holyrood Road, New Barnet, Barnet, Hertfordshire, EN5 1DQ £899,950

- ATTRACTIVE CHALET STYLE SEMI DETACHED HOME
- OFF STREET PARKING
- 140 FT SOUTH FACING GARDEN
- IDEAL FOR THOSE LOOKING TO REFURB AND EXTEND
- CHAIN FREE

## Holyrood Road, New Barnet, Barnet, Hertfordshire, . EN5 1DQ £899,950 Freehold

CHAIN FREE

We are pleased to offer this spacious attractive Chalet Style THREE / FOUR bedroom semi detached family home in this sought after road, which is ideally located for the commuter with Oakleigh Park station a short walk away. This larger than average 1930's build offers spacious living space, and consists of lounge to front, diner to rear, seperate kitchen, plus 4th bedroom or study and a downstairs shower room. The first floor benefits from two large double bedrooms, a single bedroom plus family shower room.

Externally the home boast off street parking, garage to the rear and a superb well maintaned mature 140ft South Facing garden to the rear.

Total Area: 136.6 m² ... 1470 ft²

All measurements are approximate and for display purposes only