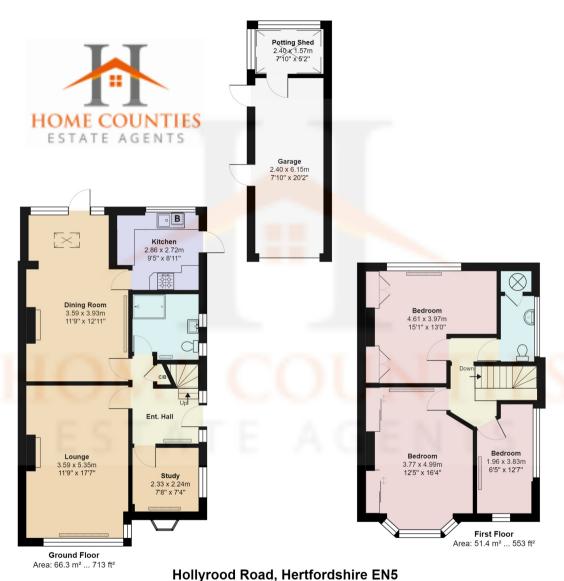

## Holyrood Road, New Barnet, Barnet, Hertfordshire, . EN5 1DQ £899,950 Freehold

CHAIN FREE

We are pleased to offer this spacious attractive Chalet Style THREE / FOUR bedroom semi detached family home in this sought after road, which is ideally located for the commuter with Oakleigh Park station a short walk away. This larger than average 1930's build offers spacious living space, and consists of lounge to front, diner to rear, seperate kitchen, plus 4th bedroom or study and a downstairs shower room. The first floor benefits from two large double bedrooms, a single bedroom plus family shower room.

Externally the home boast off street parking, garage to the rear and a superb well maintaned mature 140ft South Facing garden to the rear.

Total Area: 136.6 m² ... 1470 ft²

All measurements are approximate and for display purposes only