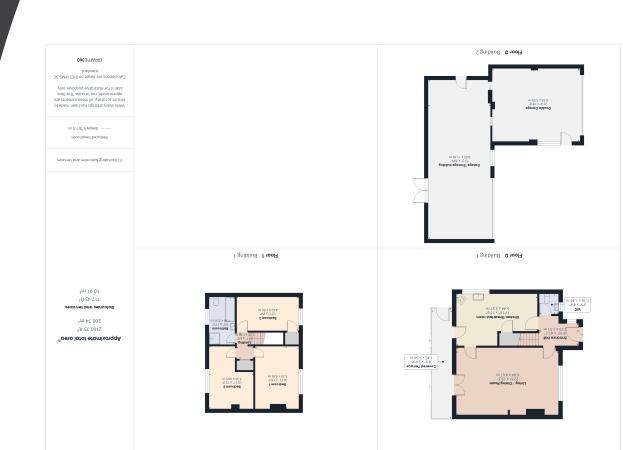

### Shouldham Thorpe, King's Lynn, PE33 0EB

This three bedroom semi detached house offers spacious accommodation and has been extended, well maintained and improved by the current owners who have lived in the property for 40 years. There is a generous side gravel driveway with double gates to a further rear parking area which provides access into the garaging. There is a double garage which has an electric door, inspection pit and power and lighting. Adjoining this is a further garage /storage building with up & over door and double doors to the rear garden. Inside and out the home has been well maintained and it benefits from UPVC double glazing with acoustic glass and there is oil fired central heating. The accommodation includes an entrance hall, living/dining room, kitchen/breakfast room and cloakroom on the ground floor. On the first floor there are 3 generous double bedrooms and a family bathroom. A really good size house with outbuildings ideal for various uses which must be viewed to fully appreciate all it has to offer.

#### **Entrance Hall**

Radiator. UPVC double glazed door to side. Heating controls. Staircase to first floor. Doors to living room, kitchen/breakfast room and cloakroom.

#### Cloakroom

3' 9" x 4' 8" (1.14m x 1.42m) UPVC double glazed window to front. W.C. Wash hand basin. Radiator.

#### Living/Dining Room

22' 5"  $\times$  15' 3" (6.83m  $\times$  4.65m) UPVC double glazed window to front. Five wall lights. Three radiators. Television point. Electric fireplace. Room thermostat. Telephone point.

#### Kitchen/Breakfast Room

#### Bedroom 2

10' 11" x 15' 3" (3.33m x 4.65m) UPVC double glazed window to rear. Radiator.

#### Bedroom 3

15' 1" x 8' 4" (4.60m x 2.54m) UPVC double glazed window to front. Door to built in storage cupboard. Radiator.

#### Bathroom

6' 5" x 11' 6" ( $1.96m \times 3.51m$ ) UPVC double glazed window to rear. Panelled bath. Shower cubicle. W.C. Wash hand basin. Radiator.

First Floor Landing

Loft access. Door to laundry cupboard.

Bedroom I

10' 11" x 15' 2" ( $3.33m \times 4.62m$ ) UPVC double glazed window to front. Radiator.

themselves on such matters prior to purchase. Any measurements or distances mentioned in these particulars are for guide reference only. If such particulars are fundamental to a purchase, buyers should rely on their own enquiries. All enquiries should be directed to King & Partners in the first instance.