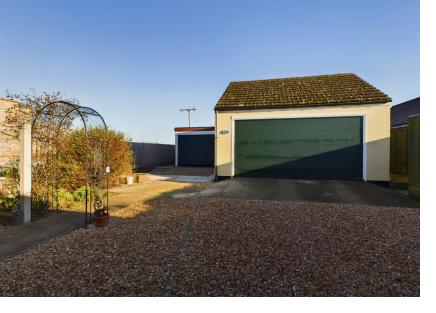

### Shouldham Thorpe, King's Lynn, PE33 0EB

This three bedroom semi detached house offers spacious accommodation and has been extended, well maintained and improved by the current owners who have lived in the property for 40 years. There is a generous side gravel driveway with double gates to a further rear parking area which provides access into the garaging. There is a double garage which has an electric door, inspection pit and power and lighting. Adjoining this is a further garage /storage building with up & over door and double doors to the rear garden. Inside and out the home has been well maintained and it benefits from UPVC double glazing with acoustic glass and there is oil fired central heating. The accommodation includes an entrance hall, living/dining room, kitchen/breakfast room and cloakroom on the ground floor. On the first floor there are 3 generous double bedrooms and a family bathroom. A really good size house with outbuildings ideal for various uses which must be viewed to fully appreciate all it has to offer.