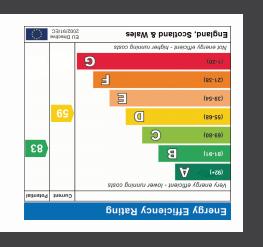

### Shouldham Thorpe, King's Lynn, PE33 0EB

This three bedroom semi detached house offers spacious accommodation and has been extended, well maintained and improved by the current owners who have lived in the property for 40 years. There is a generous side gravel driveway with double gates to a further rear parking area which provides access into the garaging. There is a double garage which has an electric door, inspection pit and power and lighting. Adjoining this is a further garage /storage building with up & over door and double doors to the rear garden. Inside and out the home has been well maintained and it benefits from UPVC double glazing with acoustic glass and there is oil fired central heating. The accommodation includes an entrance hall, living/dining room, kitchen/breakfast room and cloakroom on the ground floor. On the first floor there are 3 generous double bedrooms and a family bathroom. A really good size house with outbuildings ideal for various uses which must be viewed to fully appreciate all it has to offer.