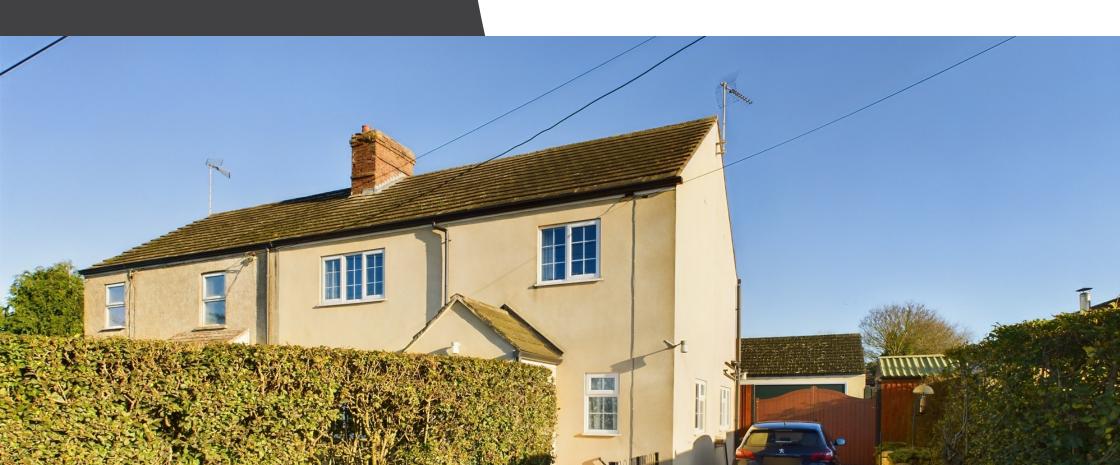

### Shouldham Thorpe, King's Lynn, PE33 0EB

This three bedroom semi detached house offers spacious accommodation and has been extended, well maintained and improved by the current owners who have lived in the property for 40 years. There is a generous side gravel driveway with double gates to a further rear parking area which provides access into the garaging. There is a double garage which has an electric door, inspection pit and power and lighting. Adjoining this is a further garage /storage building with up & over door and double doors to the rear garden. Inside and out the home has been well maintained and it benefits from UPVC double glazing with acoustic glass and there is oil fired central heating. The accommodation includes an entrance hall, living/dining room, kitchen/breakfast room and cloakroom on the ground floor. On the first floor there are 3 generous double bedrooms and a family bathroom. A really good size house with outbuildings ideal for various uses which must be viewed to fully appreciate all it has to offer.