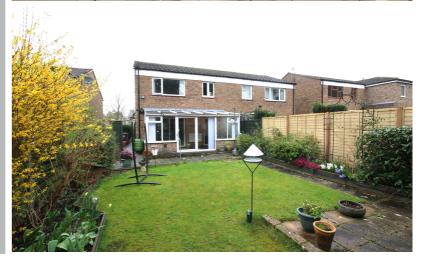

## Rear Garden

Attractive rear garden enclosed by wooden fencing on all sides. Timber shed, gated access to the side. Mostly laid to lawn with raised borders and patio areas.

All measurements are approximate and quoted in metric with imperial equivalents and for general guidance only and whilst every attempt has been made to ensure accuracy, they must not be relied on. The fixtures, fittings and appliances referred to have not been tested and therefore no guarantee can be given and that they are in working order. Internal photographs are reproduced for general information and it must not be inferred that any item shown is included with the property. For a free valuation, contact the numbers listed on the brochure