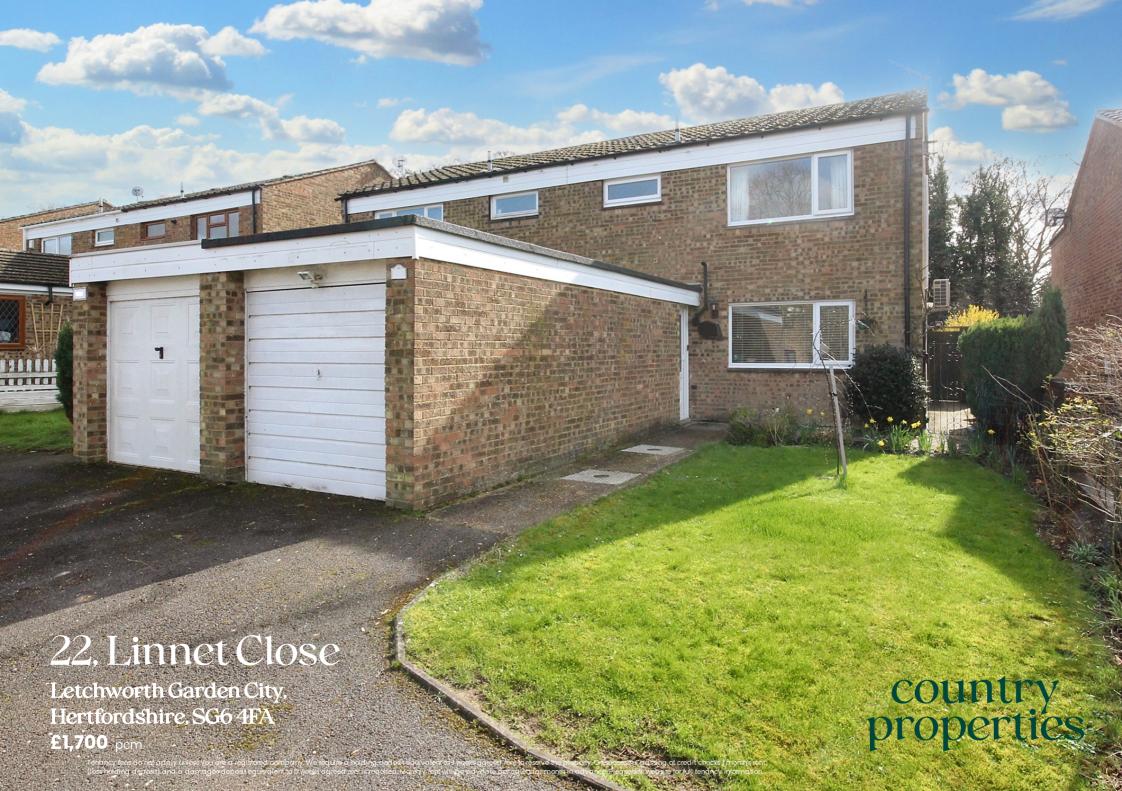

Well presented three bedroom semi-detached home with recently updated kitchen & bathroom. Available end of May, subject to references. Situated in a quiet cul-de-sac location. Lovely recently refitted kitchen/diner with appliances and refitted bathroom with separate shower cubicle and underfloor heating. Gas centrally heated, air conditioned and with double glazed windows throughout. handy ground floor WC. 16ft conservatory overlooking the rear garden. Single garage and with ample off road parking. Mature rear garden with patio area. Pets, smokers and sharers not permitted in this instance. Some furnishings can be negotiated.

## Front Garden

Parking for 2 vehicles on driveway. Pathway to front door. Access to garage. Remainder laid to lawn with borders. Side gated access.

# Single Garage

With up and over door to front. Power and light. Rear access opening into lobby.