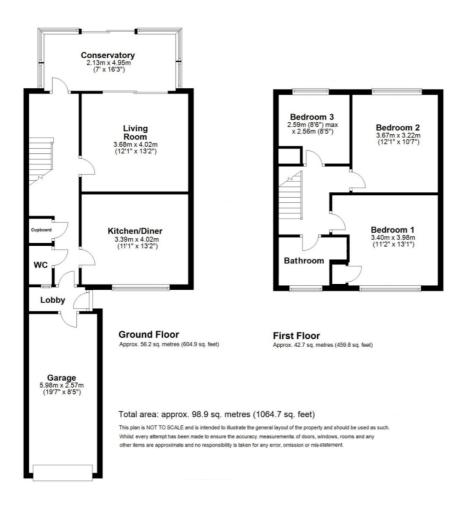

## **Ground Floor**

## **Entrance Lobby**

Upvc door to front. Electric meter cupboard. Door to garage. Further part glazed wooden door to:

# Hallway

Storage cupboard with shelving, also housing gas meter and fuse board. Doors to kitchen, WC and living room. Spacious under stair area with further glazed door to conservatory. Radiator.

#### WC

Low level WC and wash hand basin. Internal window to lobby.

# Kitchen/Diner

3.39m x 4.02m (11' 1" x 13' 2")

Beautifully refitted kitchen with shaker style units to base and eye level with Quartz work surfaces including sink unit with mixer tap.

Appliances include electric integrated ceramic induction hob and single oven with microwave function, integrated slim-line dishwasher along with a free-standing fridge freezer and washing machine. Attractive ceramic tiling to splash back areas and wood effect laminate flooring. Gas central heating boiler concealed in cupboard. Radiator. Large window to front aspect.

# Living Room

3.68m x 4.02m (12' 1" x 13' 2") Radiator. Sliding patio doors opening into conservatory. Virgin media point.

## Conservatory

2.13m x 4.95m (7' 0" x 16' 3")

With brick base and windows overlooking the garden. Sliding patio doors to rear. Radiator.

## First Floor

## Landing

Wall mounted air conditioning unit. Radiator. Access to loft space. Door to:

#### Bedroom One

3.40m x 3.98m (11' 2" x 13' 1") Window to front. Radiator. Built-in storage cupboard.

#### **Bedroom Two**

3.67m x 3.22m (12' 0" x 10' 7") Window to rear. Radiator.

#### **Bedroom Three**

2.89m max x 2.56m (9' 6" x 8' 5") Window to rear. Radiator. Stair bulkhead.

#### Bathroom

Lovely refitted bathroom with underfloor heating and window to front aspect. Separate fully tiled shower cubicle with fixed overhead and handset options. Wash hand basin with mixer tap set into vanity unit with cupboard under and low level wc. Wall mounted mirror with LED lighting. Panel bath with mixer tap and attractive marble splash back tiling. Chrome ladder style towel rail.

# Single Garage

With up and over door to front. Power and light. Rear access opening into lobby.