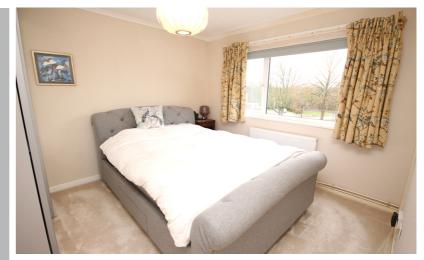

#### Bedroom One

3.40m x 3.98m (11' 2" x 13' 1") Window to front. Radiator. Built-in storage cupboard.

#### **Bedroom Two**

3.67m x 3.22m (12' 0" x 10' 7") Window to rear. Radiator.

#### **Bedroom Three**

2.89m max x 2.56m (9' 6" x 8' 5") Window to rear. Radiator. Stair bulkhead.