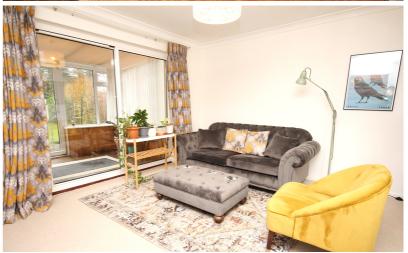

# Living Room

3.68m x 4.02m (12' 1" x 13' 2") Radiator. Sliding patio doors opening into conservatory. Virgin media point.