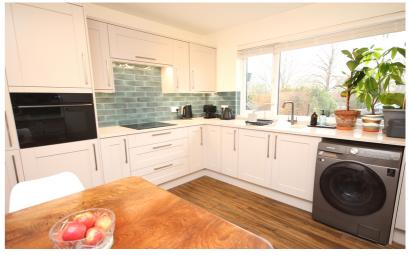

# Kitchen/Diner

3.39m x 4.02m (11' 1" x 13' 2")

Beautifully refitted kitchen with shaker style units to base and eye level with Quartz work surfaces including sink unit with mixer tap.

Appliances include electric integrated ceramic induction hob and single oven with microwave function, integrated slim-line dishwasher along with a free-standing fridge freezer and washing machine. Attractive ceramic tiling to splash back areas and wood effect laminate flooring. Gas central heating boiler concealed in cupboard. Radiator. Large window to front aspect.