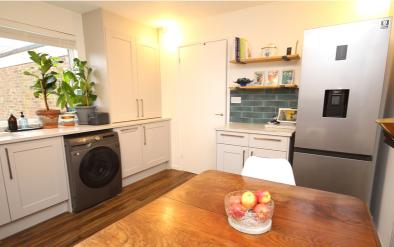

# Kitchen/Diner

3.39m x 4.02m (11' 1" x 13' 2")

Beautifully refitted kitchen with shaker style units to base and eye level with Quartz work surfaces including sink unit with mixer tap.

Appliances include electric integrated ceramic induction hob and single oven with microwave function, integrated slim-line dishwasher along with a free-standing fridge freezer and washing machine. Attractive ceramic tiling to splash back areas and wood effect laminate flooring. Gas central heating boiler concealed in cupboard. Radiator. Large window to front aspect.