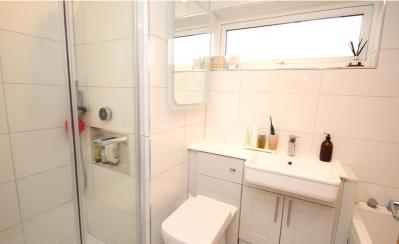

#### Bathroom

Lovely refitted bathroom with underfloor heating and window to front aspect. Separate fully tiled shower cubicle with fixed overhead and handset options. Wash hand basin with mixer tap set into vanity unit with cupboard under and low level wc. Wall mounted mirror with LED lighting. Panel bath with mixer tap and attractive marble splash back tiling. Chrome ladder style towel rail.