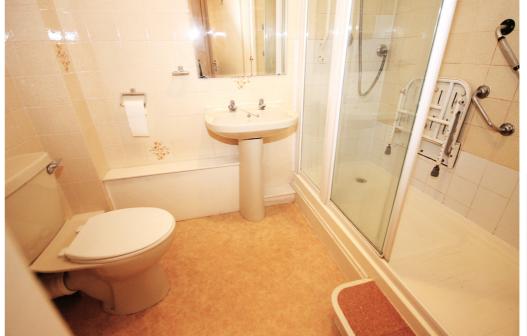

#### **Spacious Shower Room**

walk-in shower with Aqualisa push button thermostatic shower, seat and rails, tiled walls, extractor fan, toilet, wash basin, heated towel rail