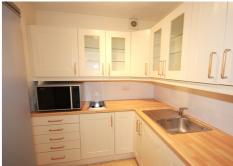

#### Re-modelled Kitchen

2.07m x 2.04m (6' 9" x 6' 8") base cupboards, drawers and wall cupboards, worktops, inset stainless steel sink with mixer tap, inset 2 ring ceramic hob, extractor Lease Details fan, freestanding convection/microwave oven, wall mounted electric fan heater, part tiled walls, emergency pull cord