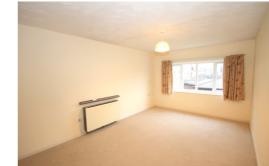

#### Living/Dining Room

4.93m x 3.34m (16' 2" x 10' 11") window overlooks gardens, night storage heater, alarm unit, open to