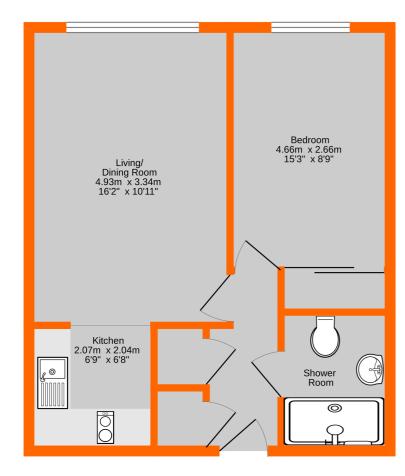

#### Beckenham Office

- 102-104 High Street, Beckenham, BR3 1EB
- 020 8650 2000
- beckenham@proctors.london

Mid Floor Flat 42.2 sq.m. (454 sq.ft.) approx.

TOTAL FLOOR AREA : 43.3 sq.m. (466 sq.ft.) approx.

#### Living/Dining Room

4.93m x 3.34m (16' 2" x 10' 11") window overlooks gardens, night storage heater, alarm unit, open to

#### Re-modelled Kitchen

2.07m x 2.04m (6' 9" x 6' 8") base cupboards, drawers and wall cupboards, worktops, inset stainless steel sink with mixer tap, inset 2 ring ceramic hob, extractor Lease Details fan, freestanding convection/microwave oven, wall mounted electric fan heater, part tiled walls, emergency pull cord

#### **Bedroom**

4.66m x 2.66m (15' 3" x 8' 9") window overlooks gardens, night storage heater, alarm pull, built-in wardrobes with sliding doors to front

#### **Spacious Shower Room**

walk-in shower with Aqualisa push button thermostatic shower, seat and rails, tiled walls, extractor fan, toilet, wash basin, heated towel rail