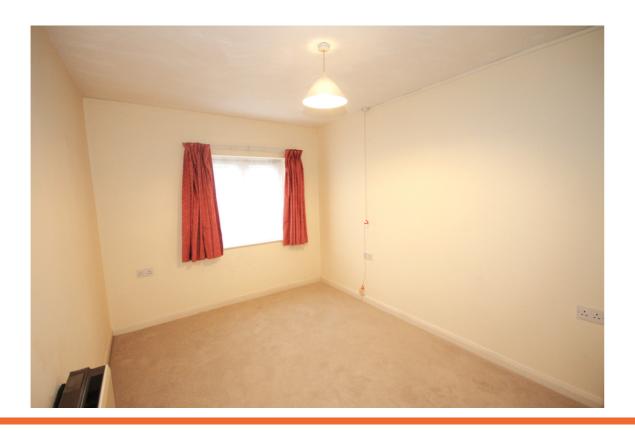

#### **Bedroom**

4.66m x 2.66m (15' 3" x 8' 9") window overlooks gardens, night storage heater, alarm pull, built-in wardrobes with sliding doors to front