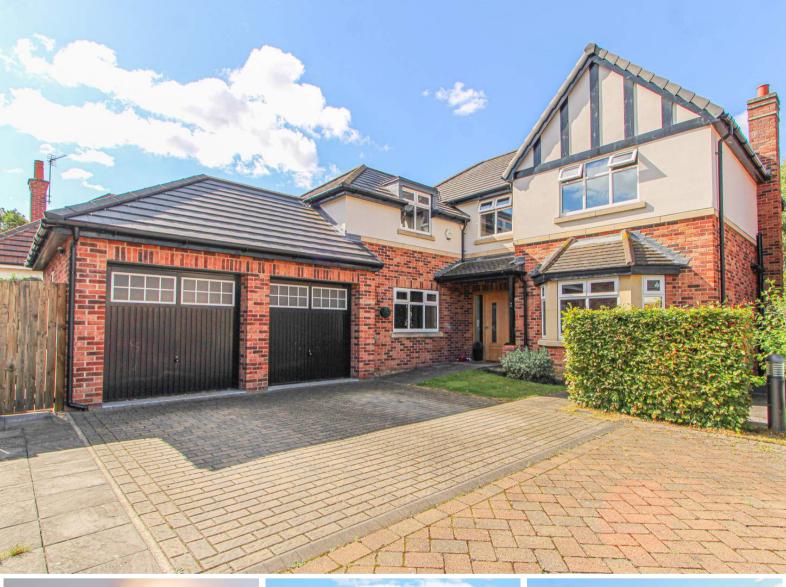

Tel: 01302 247754 Email: info@thepropertyhive.co.uk Web: www.thepropertyhive.co.uk

5 Bedroom(s), Detached House, Freehold

2 Lords Close, Bessacarr, Doncaster, South

- 3D Virtual Tour Available
- · South Facing Rear Enclosed Garden
- Office
- Double Garage and Block Paved Driveway
- · Rear Cul-De-Sac Position
- Under Floor Heating Throughout The Ground Floor
- Detached Five Bedroom Family Home In A Enviable Location
- Open Plan Kitchen Diner & Sitting Area
- Five Bedrooms Two With En Suites
- Private Gated Estate
- Utility Room and Ground Floor Toilet

£525,000

**Reduced** 

Tel: 01302 247754 Email: info@thepropertyhive.co.uk Web: www.thepropertyhive.co.uk

#### **Owner's View**

An exciting opportunity has arisen to be the new owners of an executive, detached property, nestled away inside an exclusive gated community. Located just off the prestigious location of Bawtry Road in Bessacarr, you are within short proximity to a plethora of amenities such as highly regarded schools, leisure centres, retail parks, transport links and bus routes. The property is also within a small distance to Doncaster Race Course, which hosts regular exciting events for all the family. Ranging from race days, concerts, fun fairs and much more. The property boasts excellent space both internally and externally. Comprising of 3 reception rooms, 5 large bedrooms and 4 bathrooms, the property also features a double drive and a double garage with rear endities, business. This home would be perfectly suited to a growing family or those looking to take the next step up the property ladder. The property has been owned by 1 family since it was built, meaning it has been maintained and kept to the highest standard possible