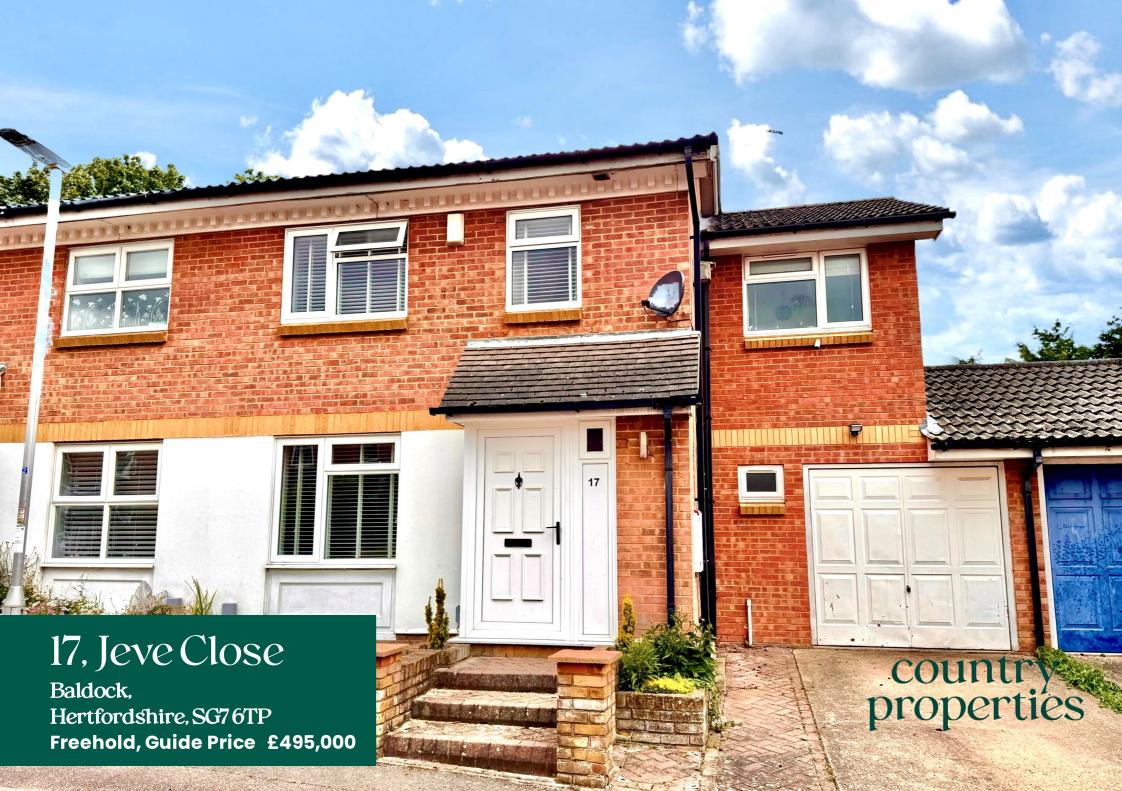

A beautifully presented and significantly extended 3 bedroom semi detached home located in Jeve Close on the ever popular Clothall Common development in Baldock. Having been extended on the ground floor to the rear to provide an additional very comfortable reception room, above the garage to provide 3 true double bedrooms and offering a light, airy and high specification feel throughout, this fantastic family home is ideal for a growing family!

#### Front

Small front garden laid to faux lawn, 1 car driveway leading to attached single garage.

#### Rear

Patio with private hot tub area leading to Westerly facing garden laid to lawn measuring approx. 30ft in length, decked seating area at rear with pond, timber storage shed, pedestrian door to garage.