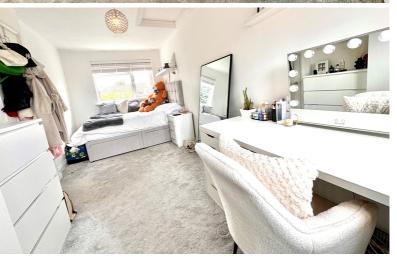

## Bedroom One

12' 4" x 10' 6" (3.76m x 3.20m) Radiator, two windows to the front aspect, loft hatch, built in wardrobes, door to:

#### **Bedroom Two**

16' 2" x 7' 7" (4.93m x 2.31m)
Radiator, window to the rear aspect,
loft hatch.

#### **Bedroom Three**

11' 1" x 9' 2" (3.38m x 2.79m) Radiator, window to the rear aspect.