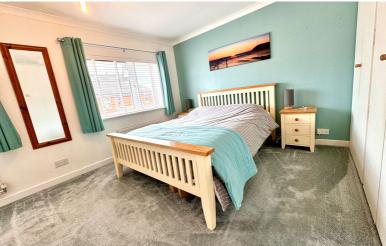

## Bedroom One

12' 4" x 10' 6" (3.76m x 3.20m) Radiator, two windows to the front aspect, loft hatch, built in wardrobes, door to:

#### **Bedroom Two**

16' 2" x 7' 7" (4.93m x 2.31m)
Radiator, window to the rear aspect,
loft hatch.

#### **Bedroom Three**

11' 1" x 9' 2" (3.38m x 2.79m) Radiator, window to the rear aspect.