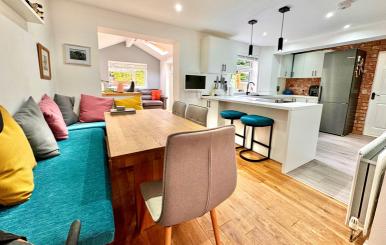

# Kitchen/Diner

20' 3" x 9' 5" (6.17m x 2.87m)
Radiator, window to the rear aspect, range of wall mounted and base level units with work surface over, inset sink with drainer and breakfast bar. Integral oven/grill with induction hob over, dishwasher, space for fridge/freezer, pantry recess housing washing machine with a window to the front aspect, internal door to garage, opening to:

# Family Room

12' 7" x 9' 1" (3.84m x 2.77m) Radiator, window to the rear aspect, French doors to rear patio.