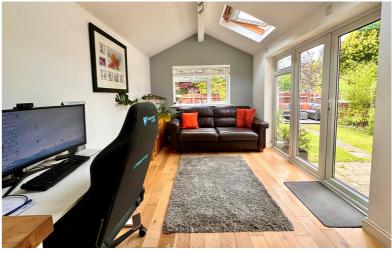

# Family Room

12' 7" x 9' 1" (3.84m x 2.77m) Radiator, window to the rear aspect, French doors to rear patio.