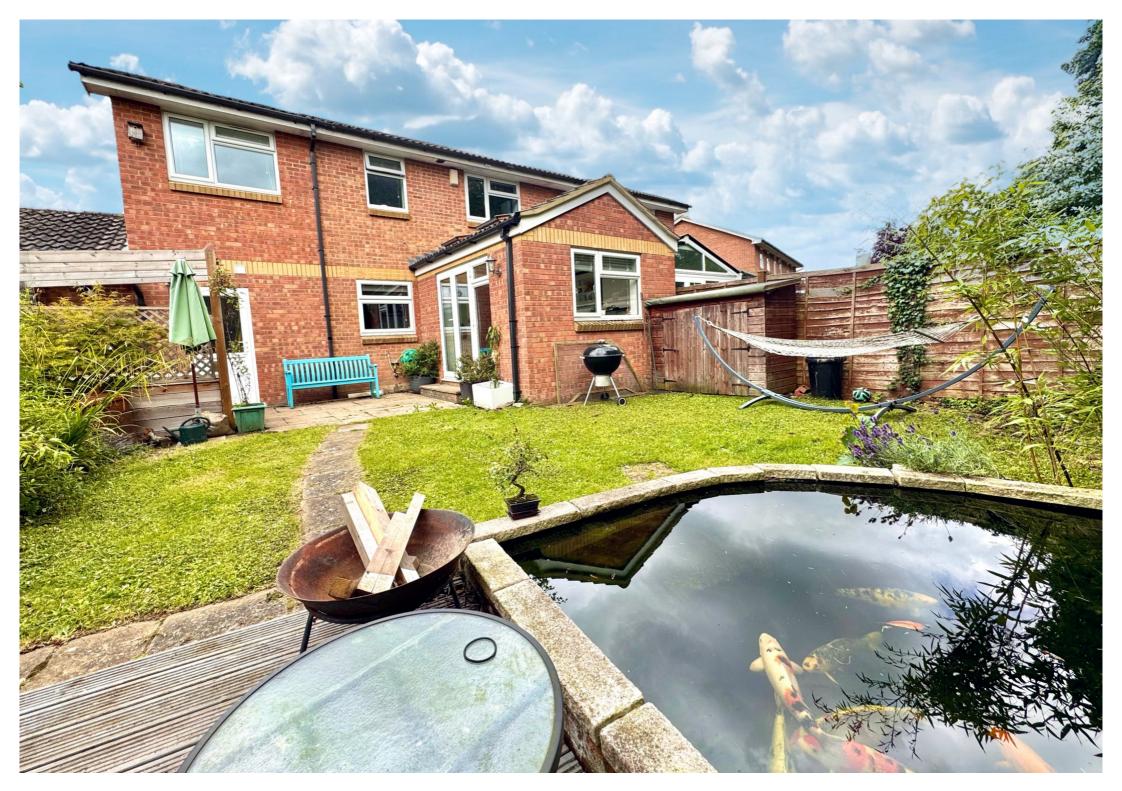

#### Rear

Patio with private hot tub area leading to Westerly facing garden laid to lawn measuring approx. 30ft in length, decked seating area at rear with pond, timber storage shed, pedestrian door to garage.