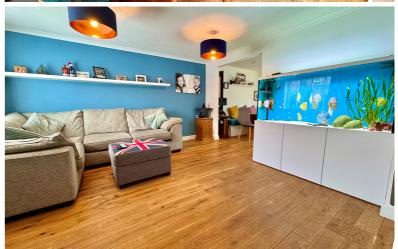

## Lounge

14' 1" x 15' 8" (4.29m x 4.78m) Radiator, window to the front aspect, stairs to the first floor, under stairs storage, opening to: