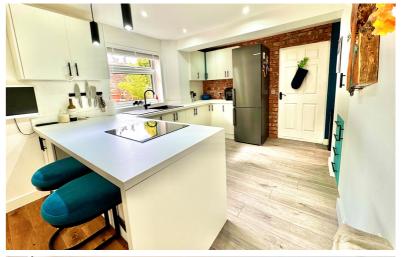

# Kitchen/Diner

20' 3" x 9' 5" (6.17m x 2.87m)
Radiator, window to the rear aspect, range of wall mounted and base level units with work surface over, inset sink with drainer and breakfast bar. Integral oven/grill with induction hob over, dishwasher, space for fridge/freezer, pantry recess housing washing machine with a window to the front aspect, internal door to garage, opening to: