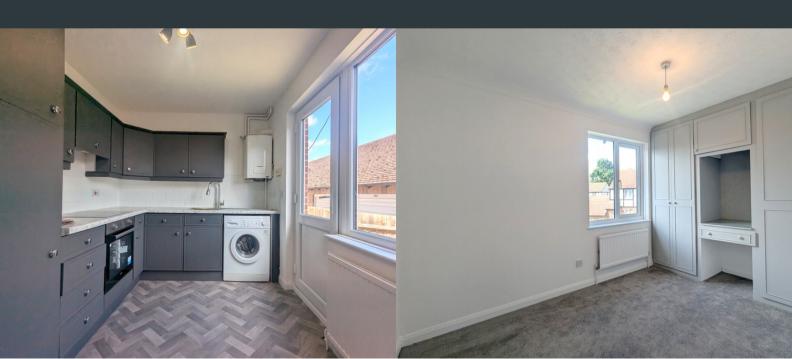

## Kitchen

3.61m x 2.51m (11' 10" x 8' 3") Rear aspect double glazed windows and door garden. A modern range of eye and base level units with integrated combi boiler, drainage sink, fridge/ freezer, oven, hob, extractor and space for washing machine. Tiled splash backs and vinyl flooring.