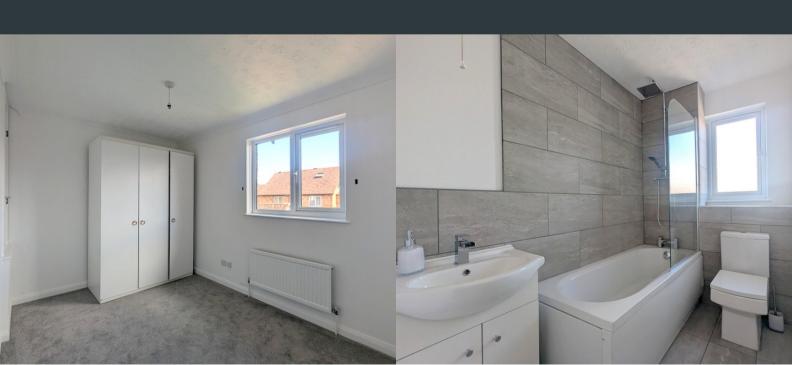

## Bedroom One

3.61m x 2.56m (11' 10" x 8' 5") Front aspect double glazed windows, wall length fitted wardrobes with in built dresser, carpeted flooring and wall mounted radiator.

## **Bedroom Two**

3.61m x 2.36m (11' 10" x 7' 9") Rear aspect double glazed window, built in airing cupboard housing the hot water tank, carpeted flooring and wall mounted radiator.

#### Bathroom

Side aspect double glazed window with frosted glass, roll to bath with rainfall shower and glass screen, low level WC, pedestal wash basin and wall mounted radiator. Tiled floor and walls.