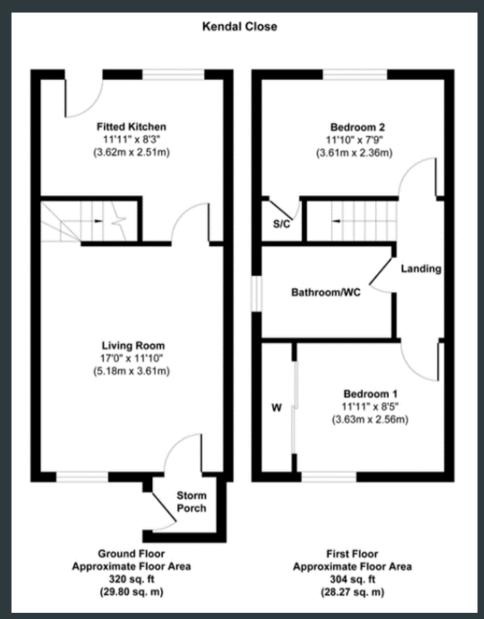

## **ROOM DESCRIPTIONS**

## **Entrance Porch**

Approached via a side aspect UPVC door, laminate flooring and glass door to;

## **Living Room**

5.18m x 3.61m (17' 0" x 11' 10") Front aspect double glazed window, carpeted flooring, wall mounted radiator and stairs to first floor.

## Kitchen

3.61m x 2.51m (11' 10" x 8' 3") Rear aspect double glazed windows and door garden. A modern range of eye and base level units with integrated combi boiler, drainage sink, fridge/ freezer, oven, hob, extractor and space for washing machine. Tiled splash backs and vinyl flooring.

# First Floor Landing

Carpeted flooring, loft hatch and doors to all rooms.

## Bedroom One

3.61m x 2.56m (11' 10" x 8' 5") Front aspect double glazed windows, wall length fitted wardrobes with in built dresser, carpeted flooring and wall mounted radiator.

## **Bedroom Two**

3.61m x 2.36m (11' 10" x 7' 9") Rear aspect double glazed window, built in airing cupboard housing the hot water tank, carpeted flooring and wall mounted radiator.

#### Bathroom

Side aspect double glazed window with frosted glass, roll to bath with rainfall shower and glass screen, low level WC, pedestal wash basin and wall mounted radiator. Tiled floor and walls.