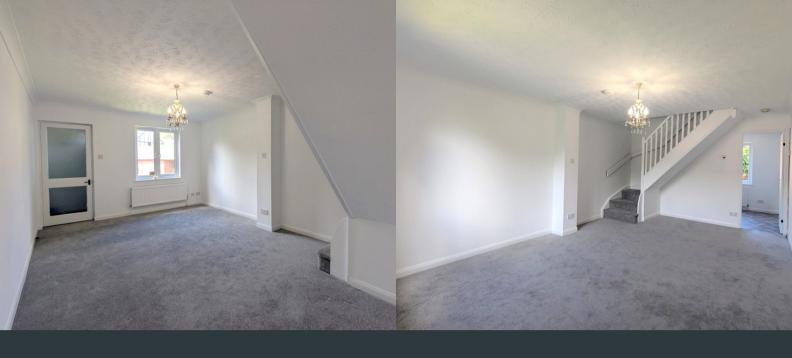

## **Living Room**

5.18m x 3.61m (17' 0" x 11' 10") Front aspect double glazed window, carpeted flooring, wall mounted radiator and stairs to first floor.

# First Floor Landing

Carpeted flooring, loft hatch and doors to all rooms.