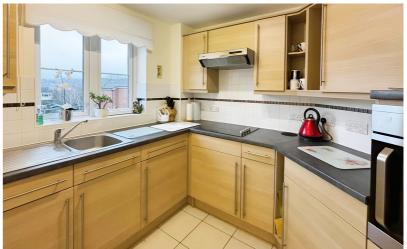

#### Kitchen

7' 9" x 10' 0" (2.36m x 3.05m)
Double glazed window to the front aspect, range of wall mounted and base level units with work surface over and inset sink and drainer, built in oven, integral hob with extractor hood above, partially tiled walls.