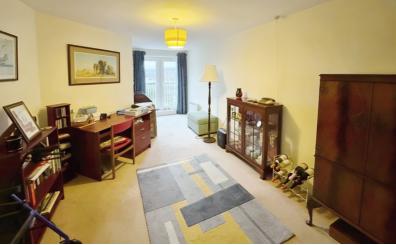

## Bedroom One

19' 8" x 10' 2" (5.99m x 3.10m) Double glazed window to the front aspect, built in wardrobe, Juliette balcony.

#### Bedroom Two

14' 10" x 9' 6" (4.52m x 2.90m) Double glazed window to the front aspect, built in wardrobes.