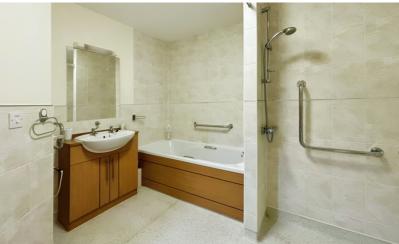

## Wet Room

8' 9" x 9' 6" (2.67m x 2.90m) Vinyl flooring, tiled walls, WC, wash hand basin with vanity unit below, walk in shower, bath, grab rails.