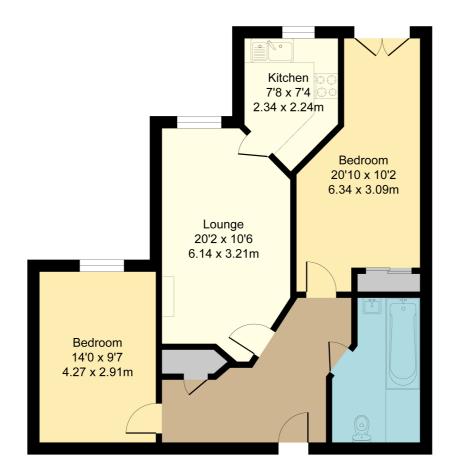

# Accommodation

#### Entrance

Intercom system, airing cupboard, access to:-

# Lounge

18' 10" x 10' 6" (5.74m x 3.20m)

Double glazed window to the front aspect, electric fireplace, access to:-

#### Kitchen

7' 9" x 10' 0" (2.36m x 3.05m)
Double glazed window to the front aspect, range of wall mounted and base level units with work surface over and inset sink and drainer, built in oven, integral hob with extractor hood above, partially tiled walls.

## Bedroom One

19' 8" x 10' 2" (5.99m x 3.10m) Double glazed window to the front aspect, built in wardrobe, Juliette balcony.

#### Bedroom Two

14' 10" x 9' 6" (4.52m x 2.90m) Double glazed window to the front aspect, built in wardrobes.

## Wet Room

8' 9" x 9' 6" (2.67m x 2.90m) Vinyl flooring, tiled walls, WC, wash hand basin with vanity unit below, walk in shower, bath, grab rails.

Total Area: 57.4 m<sup>2</sup> ... 618 ft<sup>2</sup> All Measurements are approximate and for display purposes only

All measurements are approximate and quoted in metric with imperial equivalents and for general guidance only and whilst every attempt has been made to ensure accuracy, they must not be relied on. The fixtures, fittings and appliances referred to have not been tested and therefore no guarantee can be given and that they are in working order. Internal photographs are reproduced for general information and it must not be inferred that any item shown is included with the property. For a free valuation, contact the numbers listed on the brochure.