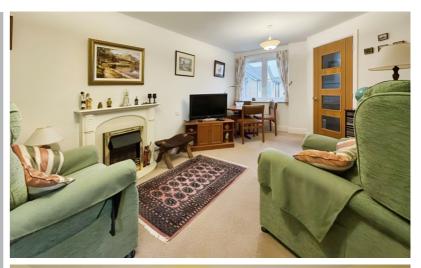

# Lounge

18' 10" x 10' 6" (5.74m x 3.20m)

Double glazed window to the front aspect, electric fireplace, access to:-