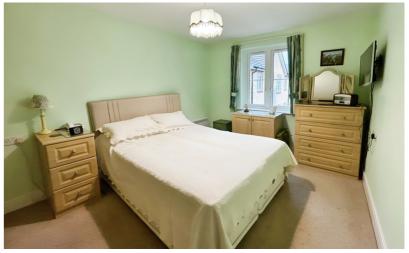

## Bedroom One

19' 8" x 10' 2" (5.99m x 3.10m) Double glazed window to the front aspect, built in wardrobe, Juliette balcony.

#### Bedroom Two

14' 10" x 9' 6" (4.52m x 2.90m) Double glazed window to the front aspect, built in wardrobes.