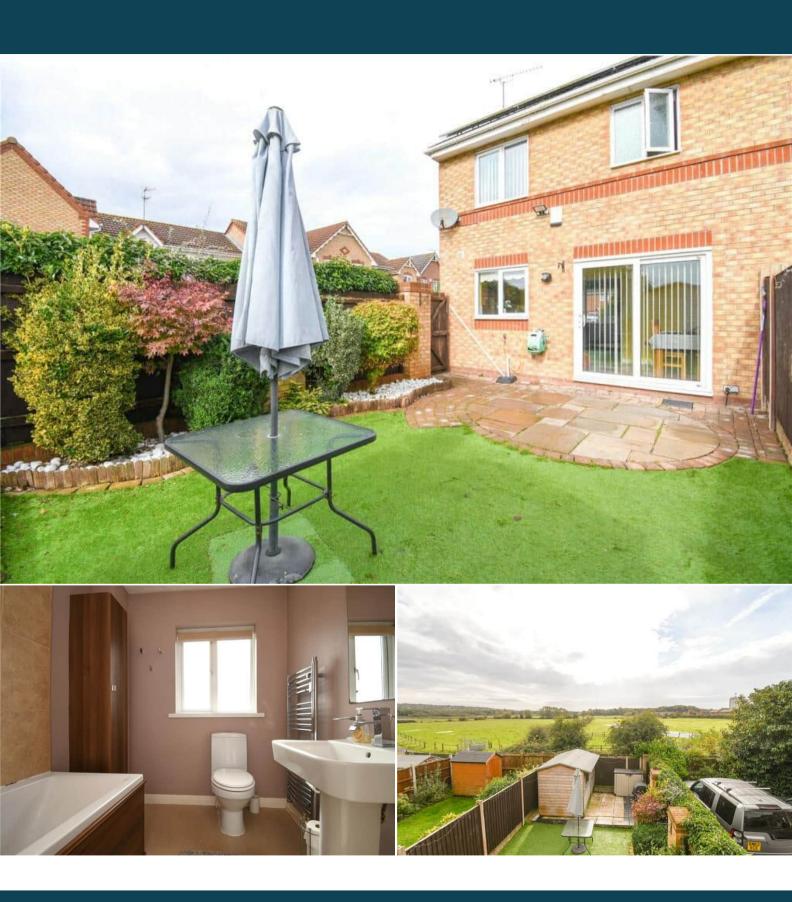

The property benefits from double glazing, gas central heating throughout.

The council tax band is B.

The interior of this property comprises a spacious living room, w/c and fitted kitchen on the ground floor. The first floor consists of 3 bedrooms and the family bathroom. The exterior boasts a private rear garden, perfect for enjoying the summer months.