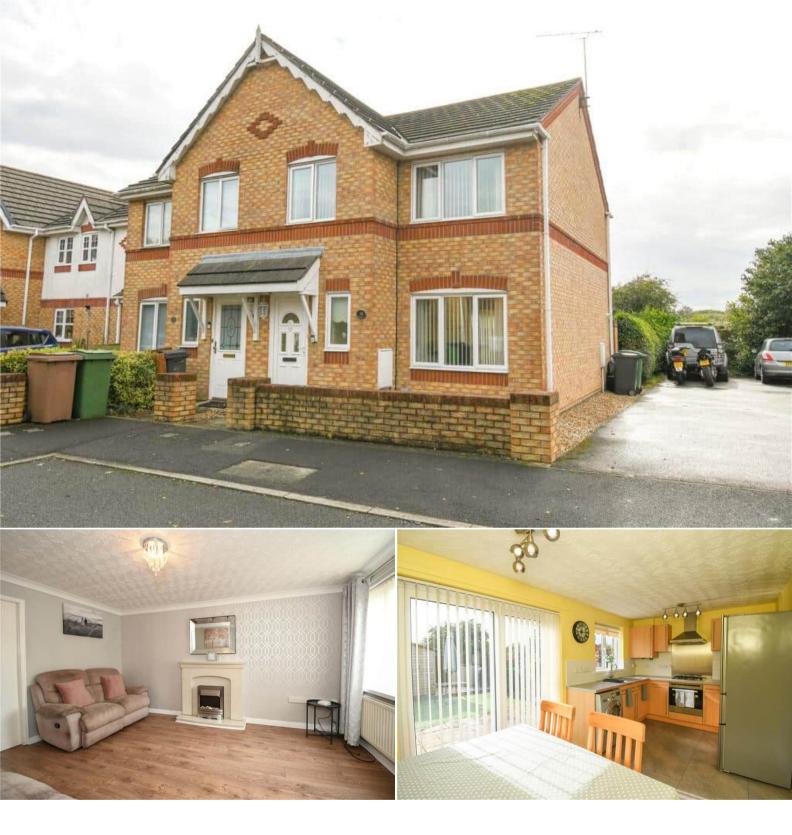

## Springdale Close Wirral

Bettermove are proud to present this 3 bedroom terraced house in Moreton available with no forward chain.

The property is Non Standard Construction and may require a specialist lender.

The property benefits from double glazing, gas central heating throughout.

The council tax band is B.

The interior of this property comprises a spacious living room, w/c and fitted kitchen on the ground floor. The first floor consists of 3 bedrooms and the family bathroom. The exterior boasts a private rear garden, perfect for enjoying the summer months.

Located in the popular town of Moreton, the property is close to a range of amenities, including shops, supermarkets, restaurants and pubs. Excellent transport connections can be found from the M53, Leasowe train station and many local bus routes.