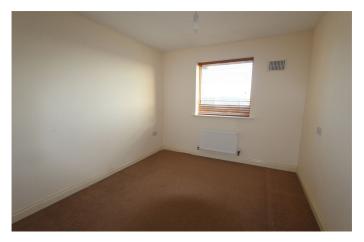

#### Kitchen

18' 7" x 10' 6" (5.67m x 3.21m)

Bedroom One

13' 9" x 9' 11" (4.18m x 3.01m)