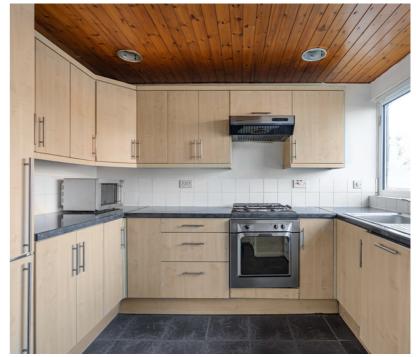

#### 2 Bedroom Terraced House - £415,000 Freehold

WELL PRESENTED, HUGELY SPACIOUS TWO BEDROOM PROPERTY SITUATED ALONG THIS MUCH SOUGHT AFTER ROAD IDEALLY LOCATED FOR EASY ACCESS TO BOTH STAINES TOWN CENTRE & MAINLINE TRAIN STATION. The property benefits from a spacious lounge/diner with patio doors to rear garden, separate modern fitted kitchen, two large double bedrooms, modern white bathroom suite, large secluded rear garden and garage. No Onward Chain. Viewings Highly Recommended!