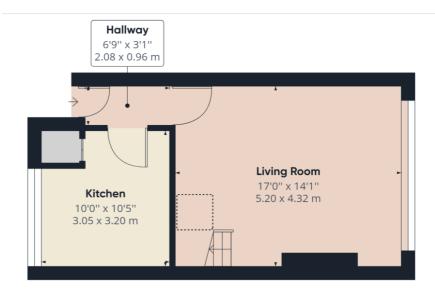

#### 2 Bedroom Terraced House - £415,000 Freehold

WELL PRESENTED, HUGELY SPACIOUS TWO BEDROOM PROPERTY SITUATED ALONG THIS MUCH SOUGHT AFTER ROAD IDEALLY LOCATED FOR EASY ACCESS TO BOTH STAINES TOWN CENTRE & MAINLINE TRAIN STATION. The property benefits from a spacious lounge/diner with patio doors to rear garden, separate modern fitted kitchen, two large double bedrooms, modern white bathroom suite, large secluded rear garden and garage. No Onward Chain. Viewings Highly Recommended!

#### **Key Features**

HUGELY SPACIOUS TWO BEDROOM HOUSE CLOSE TO TOWN CENTRE & MAINLINE TRAIN STATION MUCH SOUGHT AFTER LOCATION WELL PRESENTED THROUGHOUT NO ONWARD CHAIN

Ground Floor