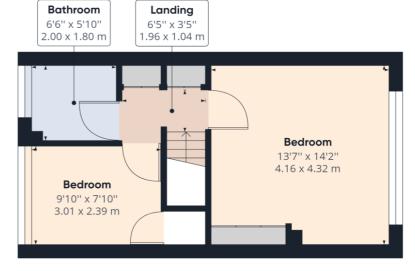

#### 2 Bedroom Terraced House - £415,000 Freehold

WELL PRESENTED, HUGELY SPACIOUS TWO BEDROOM PROPERTY SITUATED ALONG THIS MUCH SOUGHT AFTER ROAD IDEALLY LOCATED FOR EASY ACCESS TO BOTH STAINES TOWN CENTRE & MAINLINE TRAIN STATION. The property benefits from a spacious lounge/diner with patio doors to rear garden, separate modern fitted kitchen, two large double bedrooms, modern white bathroom suite, large secluded rear garden and garage. No Onward Chain. Viewings Highly Recommended!

#### **Key Features**

HUGELY SPACIOUS TWO BEDROOM HOUSE CLOSE TO TOWN CENTRE & MAINLINE TRAIN STATION MUCH SOUGHT AFTER LOCATION WELL PRESENTED THROUGHOUT NO ONWARD CHAIN

Ground Floor