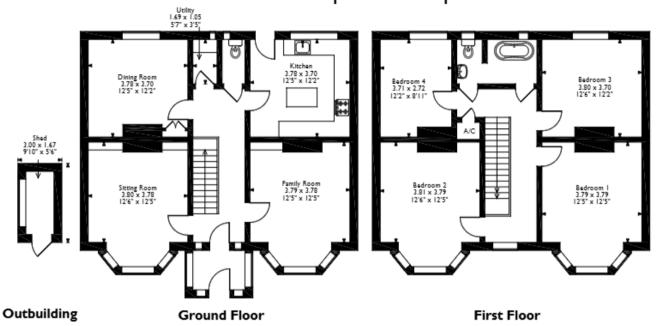

## West Road, Bournemouth Approximate Gross Internal Area Main House = 165 Sq M/1776 Sq Ft Outbuilding = 3 Sq M/32 Sq Ft Total = 168 Sq M/1808 Sq Ft

Please note that the location of doors, windows and other items are approximate and this floorplan is to be used for illustrative purposes only. Unauthorized reproduction is prohibited.