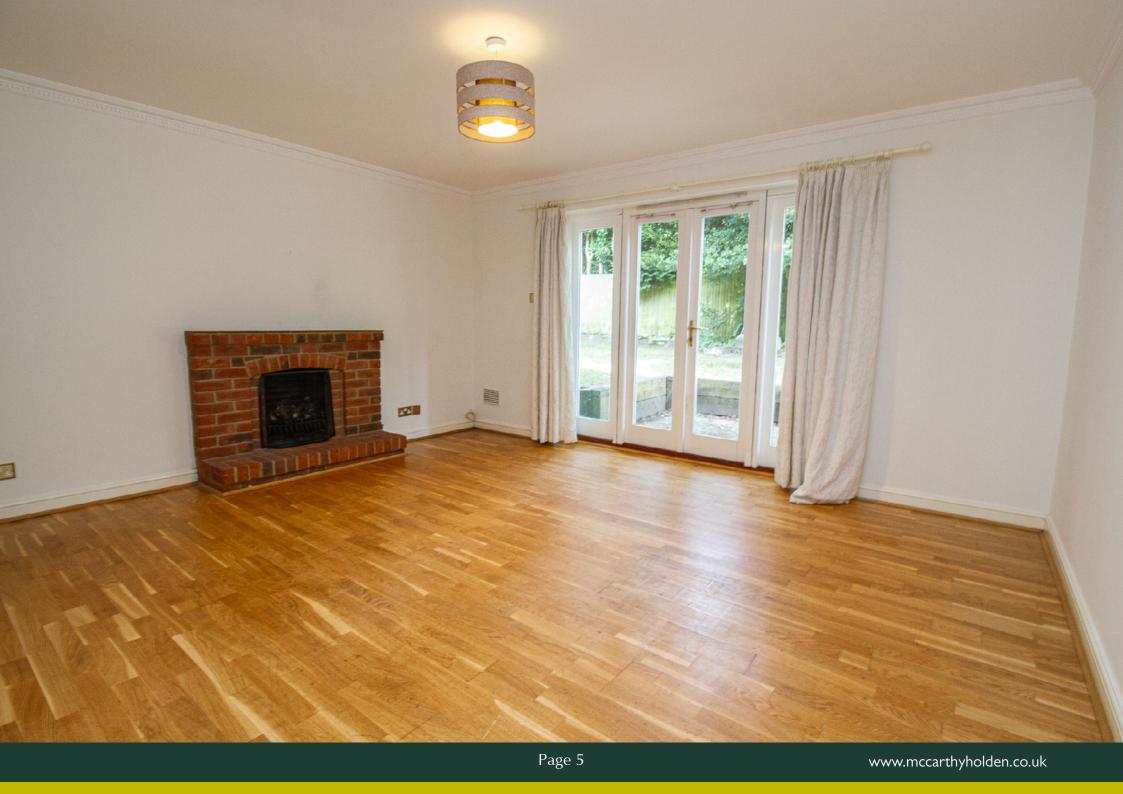

## **Ground Floor**

To the ground floor is a cloakroom and a living room perfect for relaxing. For more formal occasions, there's a dedicated dining room. Those who work from home will appreciate the study, while the family room provides a casual space to gather.