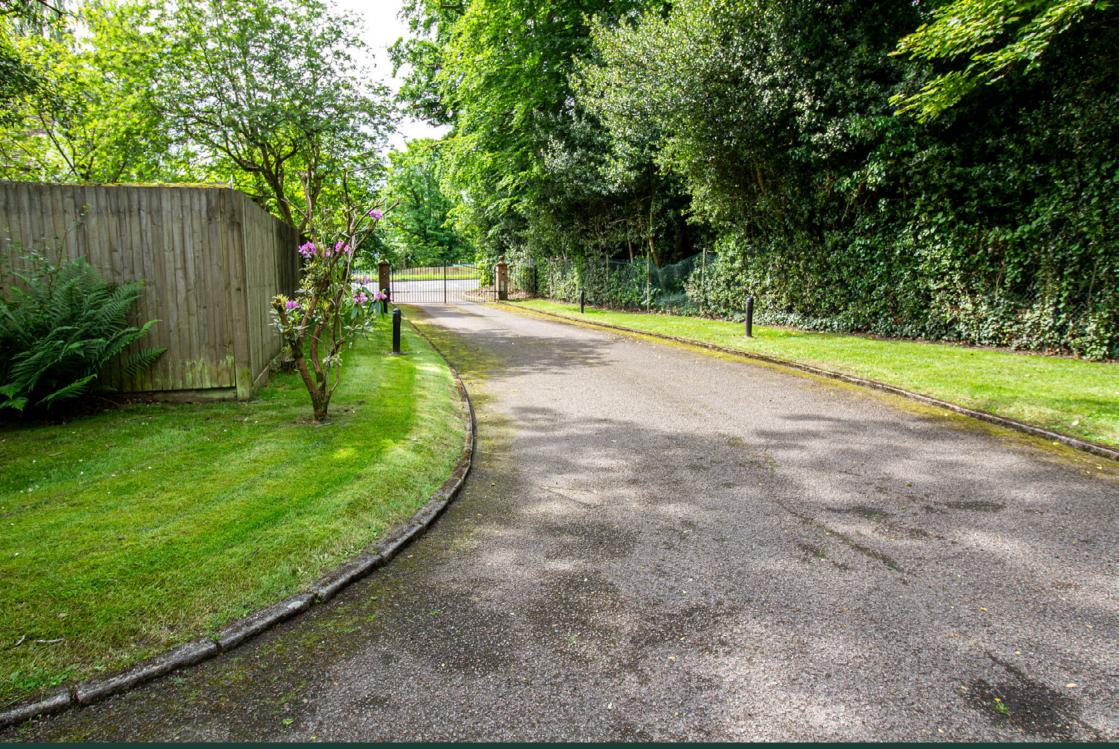

## Outside

Outside, the garden is mainly laid to lawn with a patio area to the rear. The property also includes a garage and driveway parking