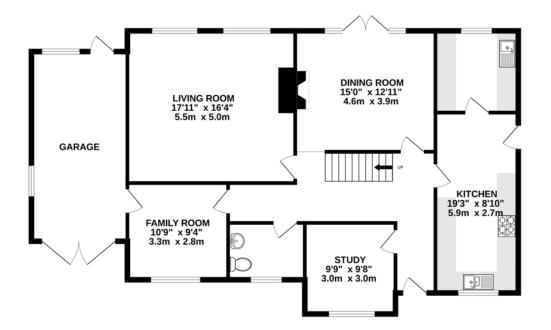

## **Ground Floor**

To the ground floor is a cloakroom and a living room perfect for relaxing. For more formal occasions, there's a dedicated dining room. Those who work from home will appreciate the study, while the family room provides a casual space to gather.

The kitchen/breakfast room is a good size and benefits from a door leading to the side access, there is also a separate utility room on this floor.

Page 10

Page 15

**GROUND FLOOR** 

**1ST FLOOR** 

Whilst every attempt has been made to ensure the accuracy of the floorplan contained here, measurements of doors, windows, rooms and any other items are approximate and no responsibility is taken for any error, omission or mis-statement. This plan is for illustrative purposes only and should be used as such by any prospective purchaser. The services, systems and appliances shown have not been tested and no guarantee as to their operability or efficiency can be given. Made with Metropix ©2024