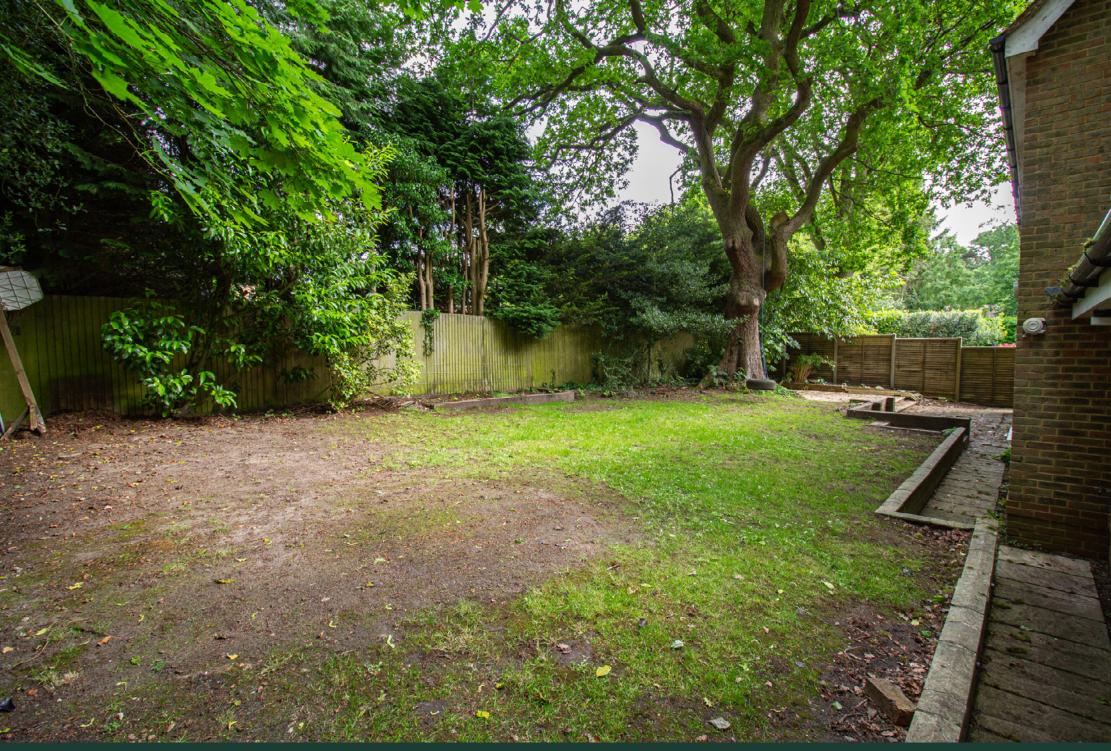

## Outside

Outside, the garden is mainly laid to lawn with a patio area to the rear. The property also includes a garage and driveway parking