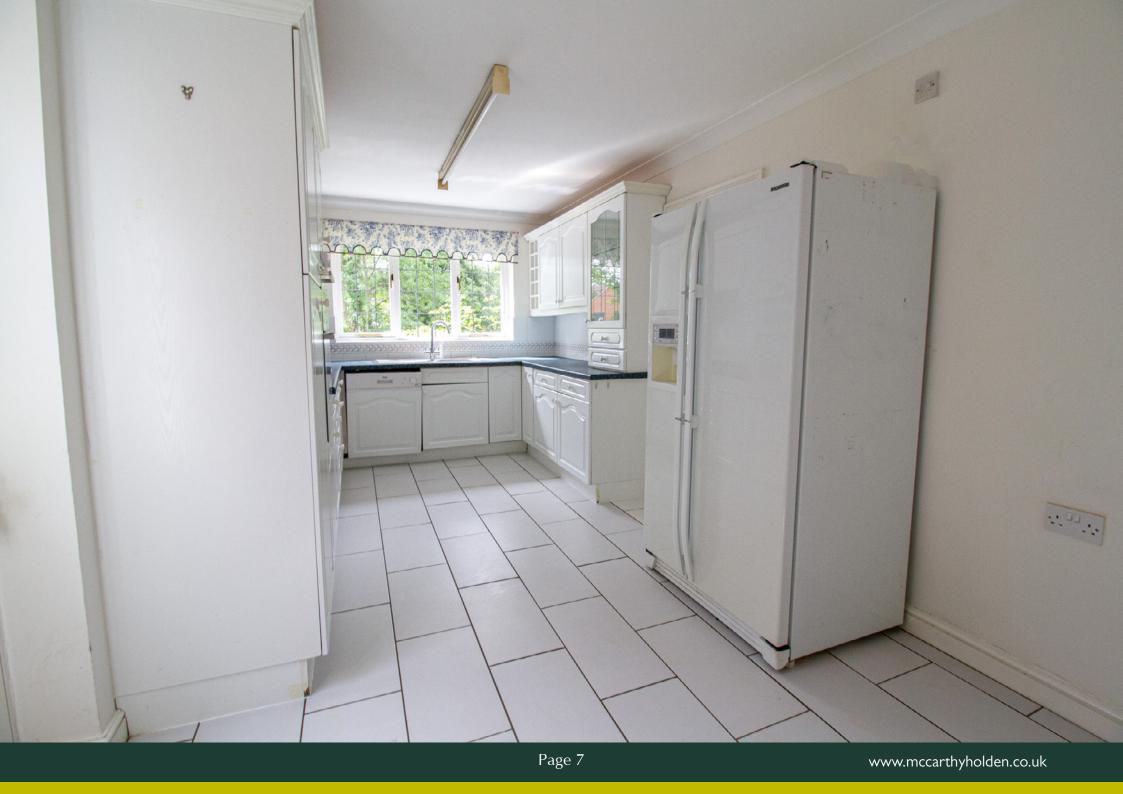

The kitchen/breakfast room is a good size and benefits from a door leading to the side access, there is also a separate utility room on this floor.