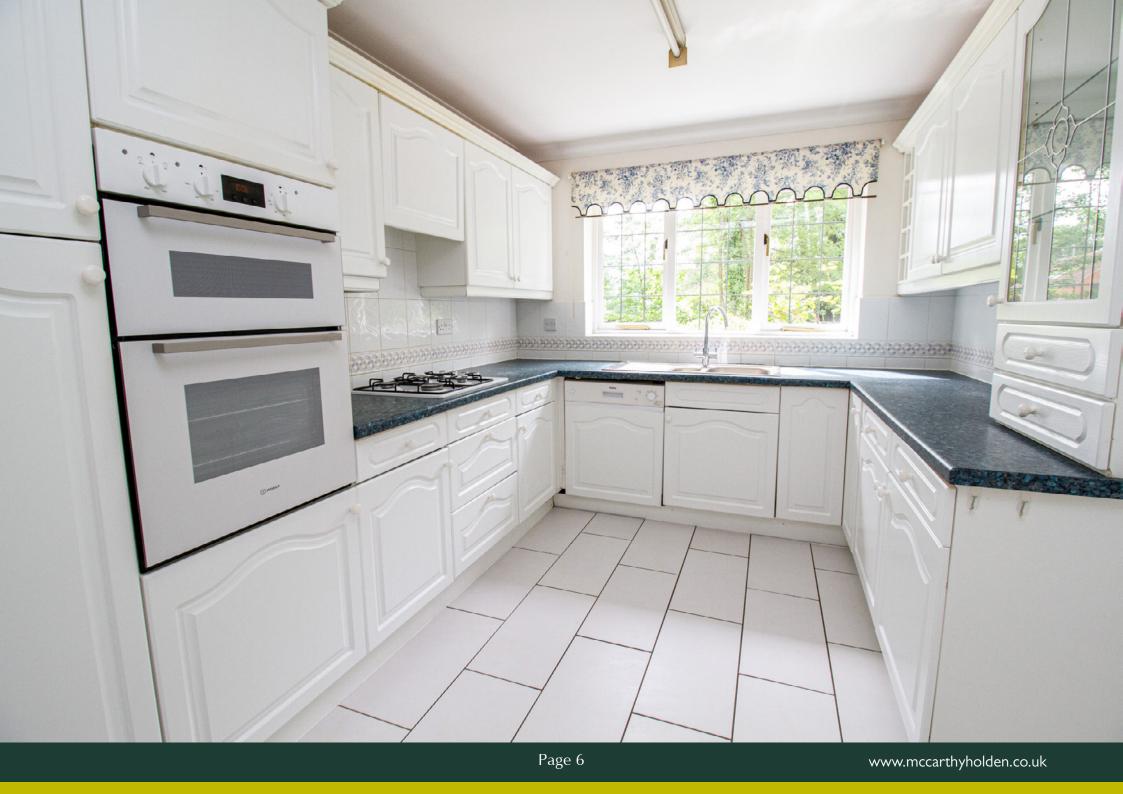

The kitchen/breakfast room is a good size and benefits from a door leading to the side access, there is also a separate utility room on this floor.