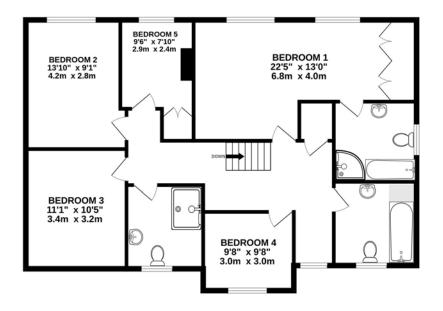

## First Floor

Upstairs, bedroom one features built-in wardrobes and an en-suite bathroom. Four further bedrooms provide ample space for family or guests. A family bathroom and an additional shower room ensure everyone is well-catered for.

Page 10

Page 15

**GROUND FLOOR** 

**1ST FLOOR** 

Whilst every attempt has been made to ensure the accuracy of the floorplan contained here, measurements of doors, windows, rooms and any other items are approximate and no responsibility is taken for any error, omission or mis-statement. This plan is for illustrative purposes only and should be used as such by any prospective purchaser. The services, systems and appliances shown have not been tested and no guarantee as to their operability or efficiency can be given. Made with Metropix ©2024