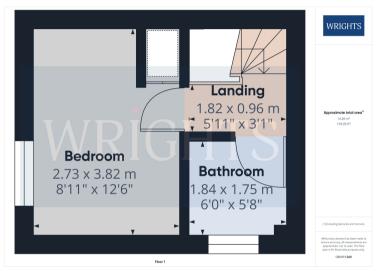

### LANDING

Loft access with pull down ladder.

### BEDROOM

A large bedroom which features fitted wardrobes and storage solutions. Window to the front which overlooks the garden area.

### BATHROOM

A white three piece suite, partly tiled walls, window for ventilation.

### FLOORPLAN & EPC