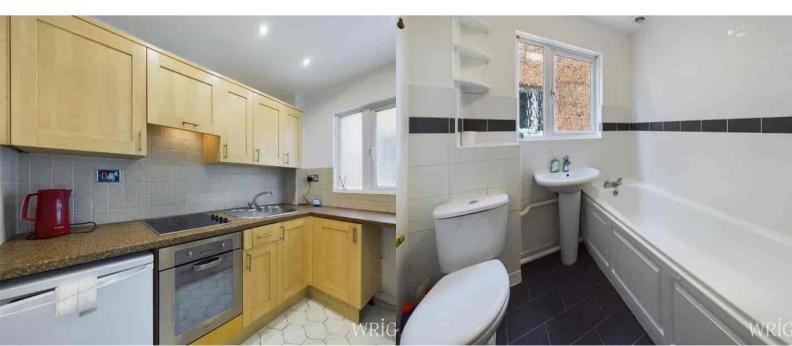

### **KITCHEN**

A range of shaker style wall and base units. Fitted cooker, inset hob and extractor to remain as well as the under counter fridge. Window to the side for ventilation and light. Large under stairs cupboard.

### BATHROOM

A white three piece suite, partly tiled walls, window for ventilation.