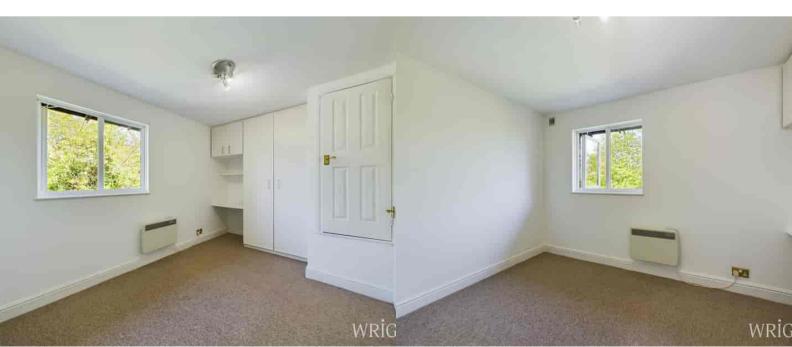

### BEDROOM

A large bedroom which features fitted wardrobes and storage solutions. Window to the front which overlooks the garden area.