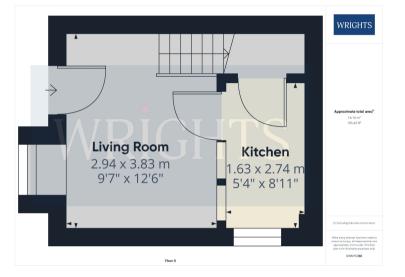

ng the establishment of residential housing in the 1970s, while the tranquility of Moneyhole Park playing fields and the enchanting Panshanger woodlands beckon tranquil strolls mere steps away. Embracing its modern-day vibrancy, the vicinity thrives with a range of conveniences, including a quaint lineup of essential shops featuring a doctor's surgery, pharmacy, post office, hair salon, and beauty services. The community further boasts the presence of a Morrison's supermarket and petrol station, ensuring everyday needs are effortlessly met. Regular bus services facilitating transportation into town operate every half-hour from Monday to Saturday, enhancing accessibility and connectivity for residents and visitors alike within this evolving lifestyle hub.



### FLOORPLAN & EPC

# WRIGHTS







Welwyn Garden City 36, Stonehills, Welwyn Garden City, AL8 6PD 01707 332211 wgc@wrightsof.com