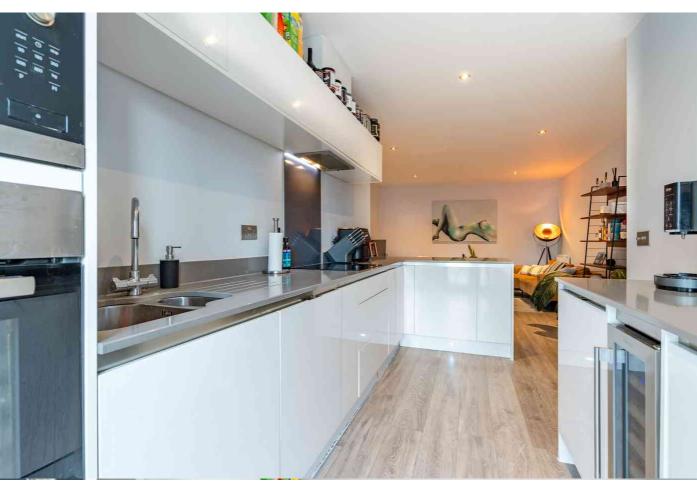

### Description

Converted to luxury apartments in 2016, The Podium is situated in this prime location just a few moments from Montpellier Gardens and The Promenade. The well presented accommodation is approached by a secure communal entrance which leads to the reception hall with video security entry system, and an open plan living/dining/kitchen area. The kitchen has a range of integrated appliances, quartz worktops, and double doors opening to the generous enclosed sun terrace. There are 2 bedrooms and 2 bath/shower rooms, the master bedroom with built-in wardrobe and en suite. Outside, there are well tended communal gardens, and a secure underground parking space allocated for 1 car. The apartment further benefits from electric heating (radiators) and double glazing.