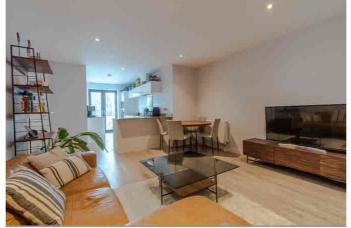

PRIME CENTRAL LOCATION • reception hall • living/dining room • kitchen • 2 bedrooms • 2 bath/shower rooms • sun terrace • allocated parking • electric heating • video security entry system • walking distance of the town centre

### Description

Converted to luxury apartments in 2016, The Podium is situated in this prime location just a few moments from Montpellier Gardens and The Promenade. The well presented accommodation is approached by a secure communal entrance which leads to the reception hall with video security entry system, and an open plan living/dining/kitchen area. The kitchen has a range of integrated appliances, quartz worktops, and double doors opening to the generous enclosed sun terrace. There are 2 bedrooms and 2 bath/shower rooms, the master bedroom with built-in wardrobe and en suite. Outside, there are well tended communal gardens, and a secure underground parking space allocated for 1 car. The apartment further benefits from electric heating (radiators) and double glazing.