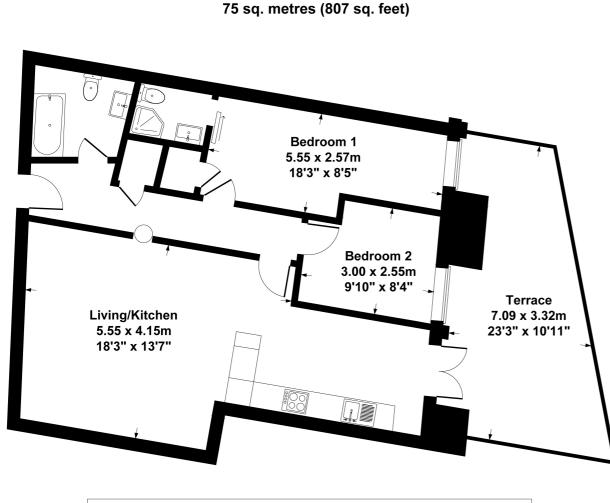

**Approximate Gross Internal Area** 

#### SKETCH PLAN FOR ILLUSTRATIVE PURPOSES ONLY

All measurements walls, doors, windows, fittings and appliances, their sizes and locations, are shown conventionally and are approximate only. They cannot be regarded as being a representation by the seller, his agent, the illustrator or Connor and Company