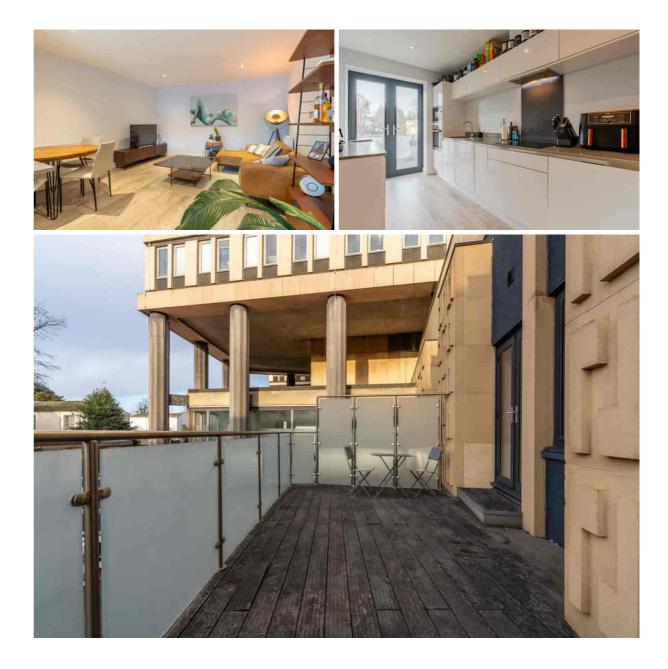

# Montpellier The Podium, Montpellier Terrace, Cheltenham, GL50 1AG £315,000 Leasehold

A 2 bedroom apartment with a good size, west facing, enclosed, sun terrace and a secure allocated parking space in the heart of Montpellier.

PRIME CENTRAL LOCATION • reception hall • living/dining room • kitchen • 2 bedrooms • 2 bath/shower rooms • sun terrace • allocated parking • electric heating • video security entry system • walking distance of the town centre

### Description

Converted to luxury apartments in 2016, The Podium is situated in this prime location just a few moments from Montpellier Gardens and The Promenade. The well presented accommodation is approached by a secure communal entrance which leads to the reception hall with video security entry system, and an open plan living/dining/kitchen area. The kitchen has a range of integrated appliances, quartz worktops, and double doors opening to the generous enclosed sun terrace. There are 2 bedrooms and 2 bath/shower rooms, the master bedroom with built-in wardrobe and en suite. Outside, there are well tended communal gardens, and a secure underground parking space allocated for 1 car. The apartment further benefits from electric heating (radiators) and double glazing.