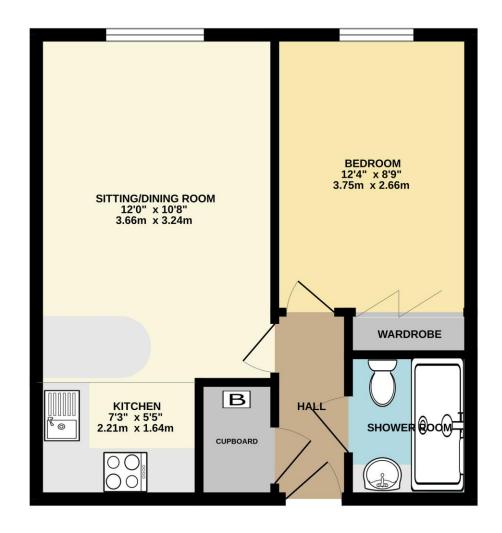

### SECOND FLOOR APARTMENT 399 sq.ft. (37.0 sq.m.) approx.

TOTAL FLOOR AREA: 399 sq.ft. (37.0 sq.m.) approx

Whilst every attempt has been made to ensure the accuracy of the floorplan contained here, measurements of doors, windows, rooms and any other items are approximate and no responsibility is taken for any error, omission or mis-statement. This plan is for illustrative purposes only and should be used as such by any prospective purchaser. The services, systems and appliances shown have not been tested and no guarantee as to their operability or efficiency can be given.

Made with Metropix ©2023