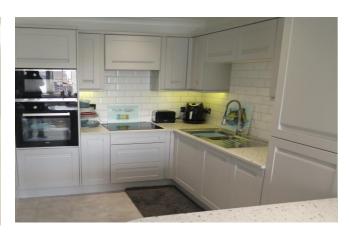

Upon entering the property is an entrance hall, with a large, shelved store cupboard housing a small hot water tank. Leading from the hall is the open plan sitting/kitchen/dinning room with a large window looking over the South facing aspect. The kitchen is fully tiled with a breakfast bar perfectly dividing the kitchen and living space, it has a range of fitted units an integrated appliances including oven, hob, microwave and full height fridge freezer all with neutral grey soft closing doors and drawers. The double bedroom is a generous, light space with wall lights, ceiling fan, Window with inset fitted blind along with built-in wardrobes. The newly fitted shower room features a large walk-in shower, WC, vanity wash basin, heated towel rail and a mirrored cupboard with a built-in motion censor light. The apartment benefit from Tunstall 'pull cord' call system for added piece of mind.