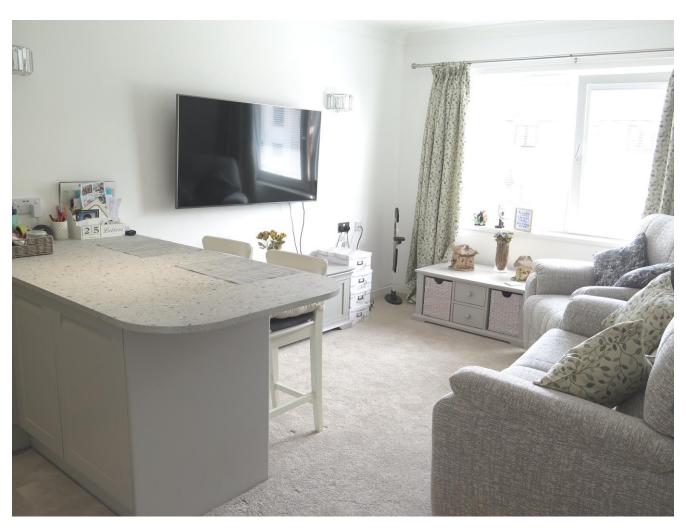

Upon entering the property is an entrance hall, with a large, shelved store cupboard housing a small hot water tank. Leading from the hall is the open plan sitting/kitchen/dinning room with a large window looking over the South facing aspect. The kitchen is fully tiled with a breakfast bar perfectly dividing the kitchen and living space, it has a range of fitted units an integrated appliances including oven, hob, microwave and full height fridge freezer all with neutral grey soft closing doors and drawers. The double bedroom is a generous, light space with wall lights, ceiling fan, Window with inset fitted blind along with built-in wardrobes. The newly fitted shower room features a large walk-in shower, WC, vanity wash basin, heated towel rail and a mirrored cupboard with a built-in motion censor light. The apartment benefit from Tunstall 'pull cord' call system for added piece of mind.

Homechime house benefits from a house manager, communal residents' lounge, laundry room and a pre-bookable guest suite