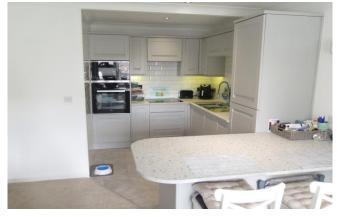

Upon entering the property is an entrance hall, with a large, shelved store cupboard housing a small hot water tank. Leading from the hall is the open plan sitting/kitchen/dinning room with a large window looking over the South facing aspect. The kitchen is fully tiled with a breakfast bar perfectly dividing the kitchen and living space, it has a range of fitted units an integrated appliances including oven, hob, microwave and full height fridge freezer all with neutral grey soft closing doors and drawers. The double bedroom is a generous, light space with wall lights, ceiling fan, Window with inset fitted blind along with built-in wardrobes. The newly fitted shower room features a large walk-in shower, WC, vanity wash basin, heated towel rail and a mirrored cupboard with a built-in motion censor light. The apartment benefit from Tunstall 'pull cord' call system for added piece of mind.