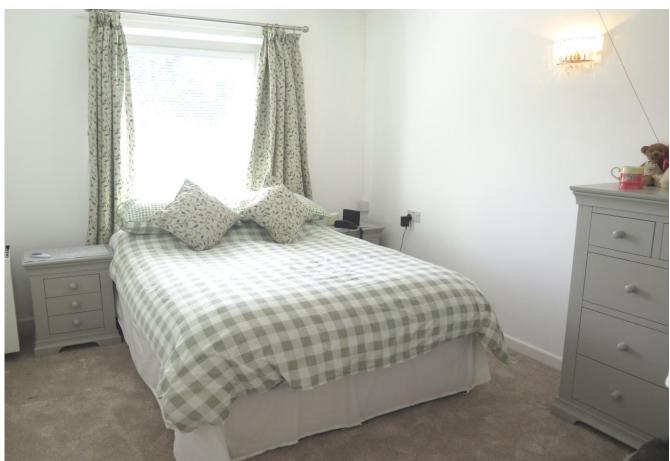

Upon entering the property is an entrance hall, with a large, shelved store cupboard housing a small hot water tank. Leading from the hall is the open plan sitting/kitchen/dinning room with a large window looking over the South facing aspect. The kitchen is fully tiled with a breakfast bar perfectly dividing the kitchen and living space, it has a range of fitted units an integrated appliances including oven, hob, microwave and full height fridge freezer all with neutral grey soft closing doors and drawers. The double bedroom is a generous, light space with wall lights, ceiling fan, Window with inset fitted blind along with built-in wardrobes. The newly fitted shower room features a large walk-in shower, WC, vanity wash basin, heated towel rail and a mirrored cupboard with a built-in motion censor light. The apartment benefit from Tunstall 'pull cord' call system for added piece of mind.